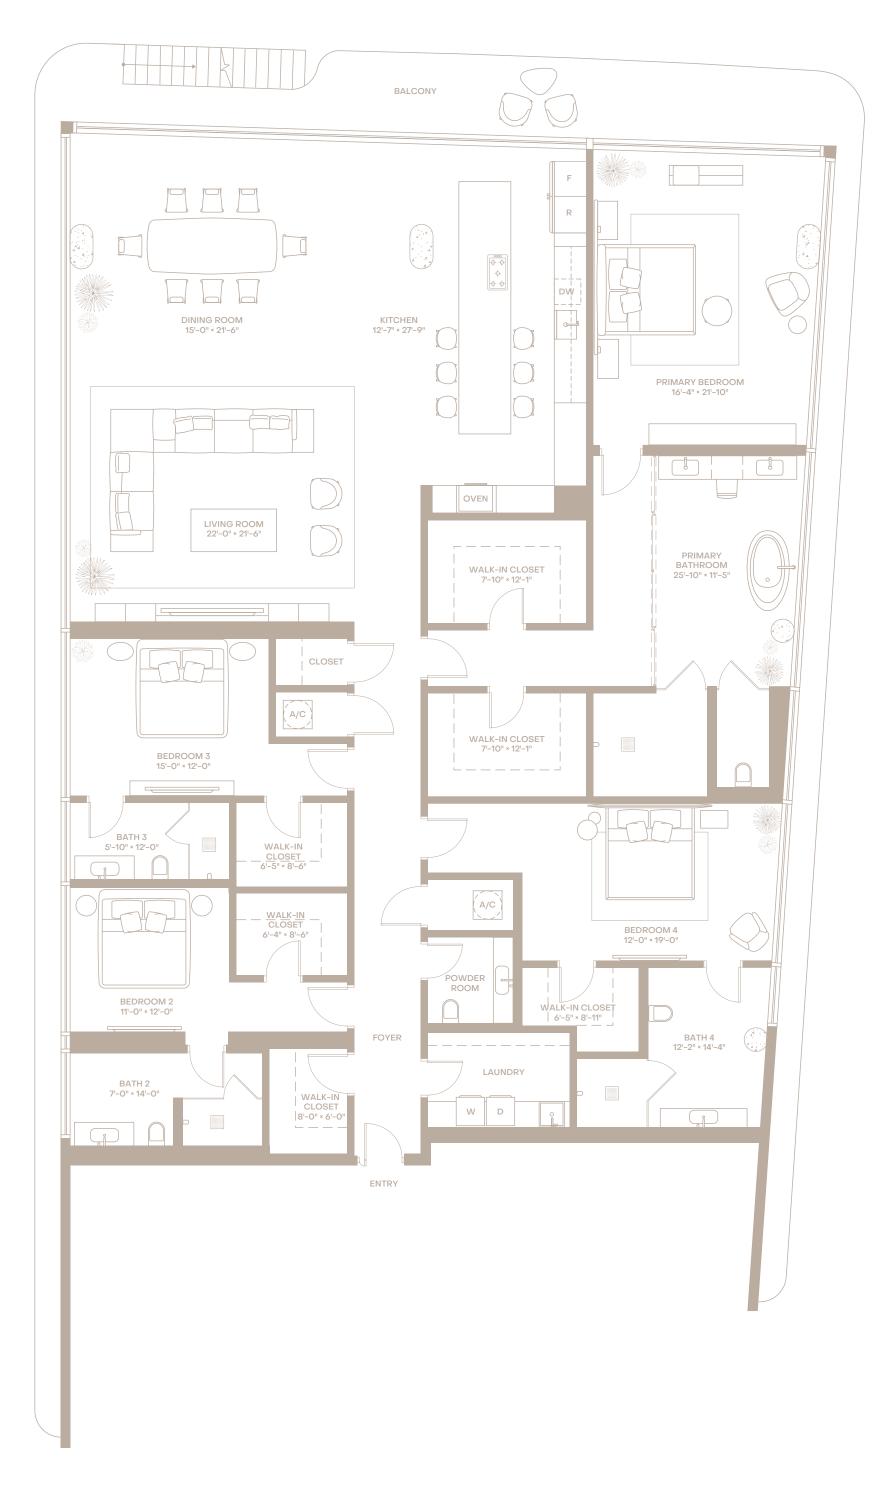

SPECIFICATIONS

4 BEDROOMS
4 BATHROOMS

1 POWDER ROOM

INTERIOR 4,320 SF EXTERIOR 696 SF TOTAL 5,016 SF

LA MARÉ

T 786 228 9571 | LaMareBayHarbor.com

BAY 10301 COLLECTION