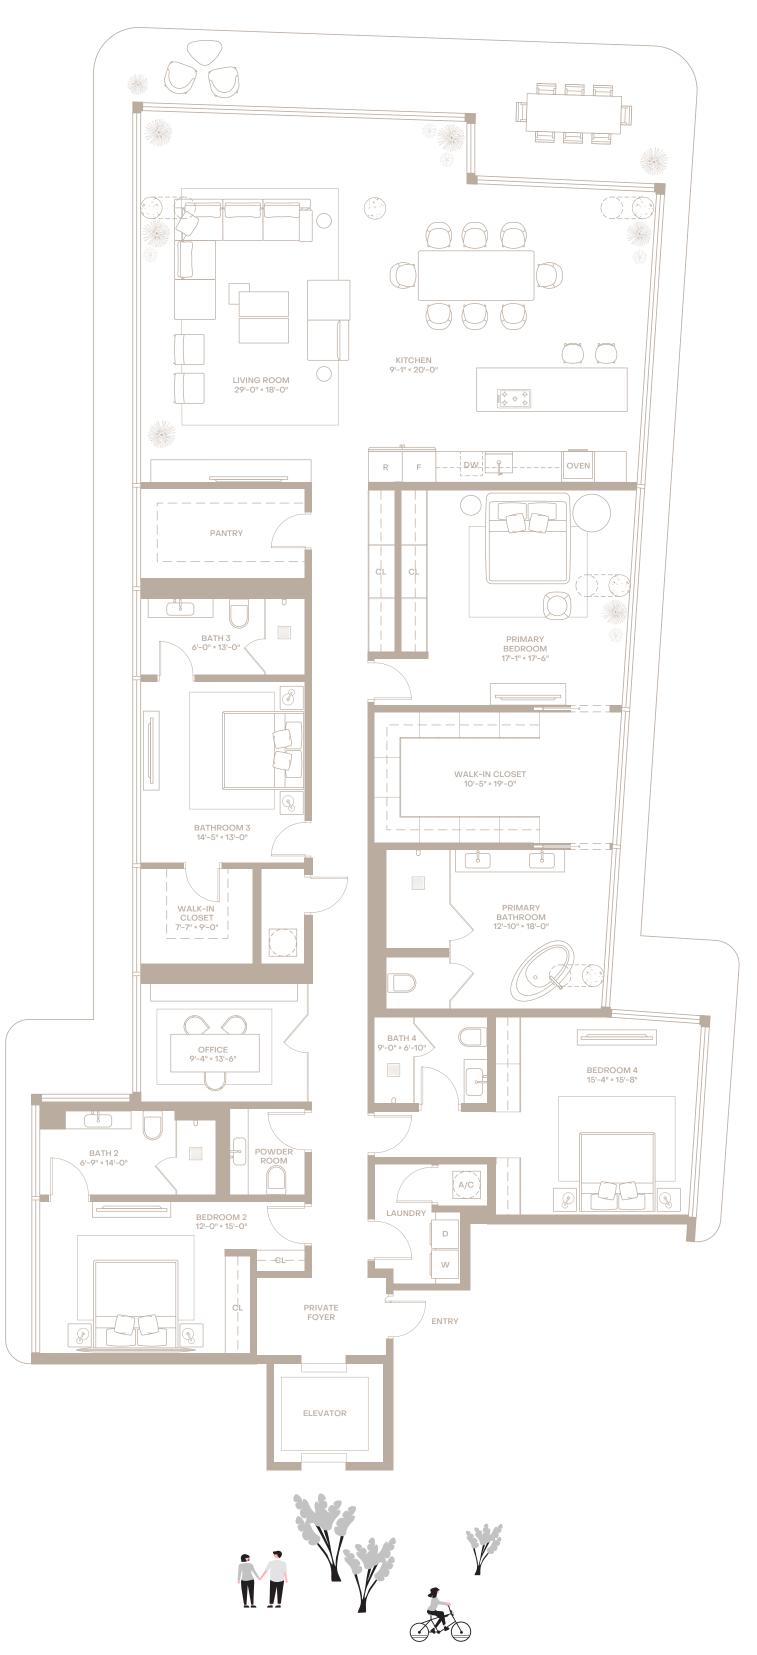

INTERIOR 2,400 SF EXTERIOR 514 SF TOTAL 2,914 SF

LA MARÉ

4 BEDROOMS+DEN INTERIOR 4,652 SF **EXTERIOR** 737 SF

SPECIFICATIONS

LA MARÉ

BAY HARBOR ISLANDS

4 BEDROOMS+DEN INTERIOR 4,190 SF 4 BATHROOMS

SPECIFICATIONS