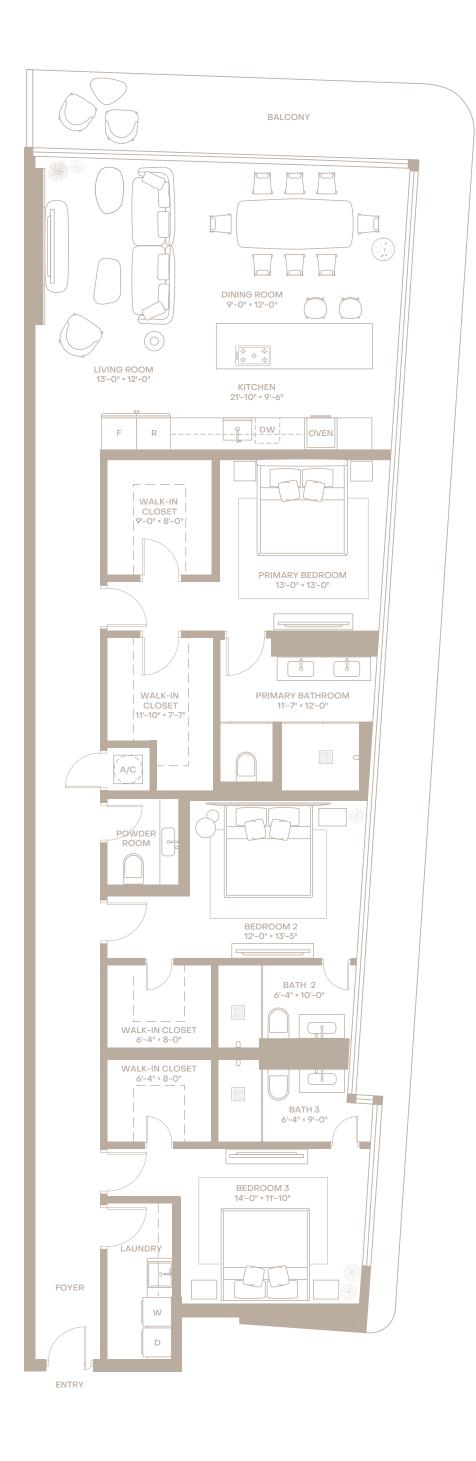

## RESIDENCE 401

SPECIFICATIONS

3 BEDROOMS 3 BATHROOMS

1 POWDER ROOM

INTERIOR 2,373 SF EXTERIOR 524 SF TOTAL 2,897 SF

SPECIFICATIONS

3 BEDROOMS 3 BATHROOMS

1 POWDER ROOM