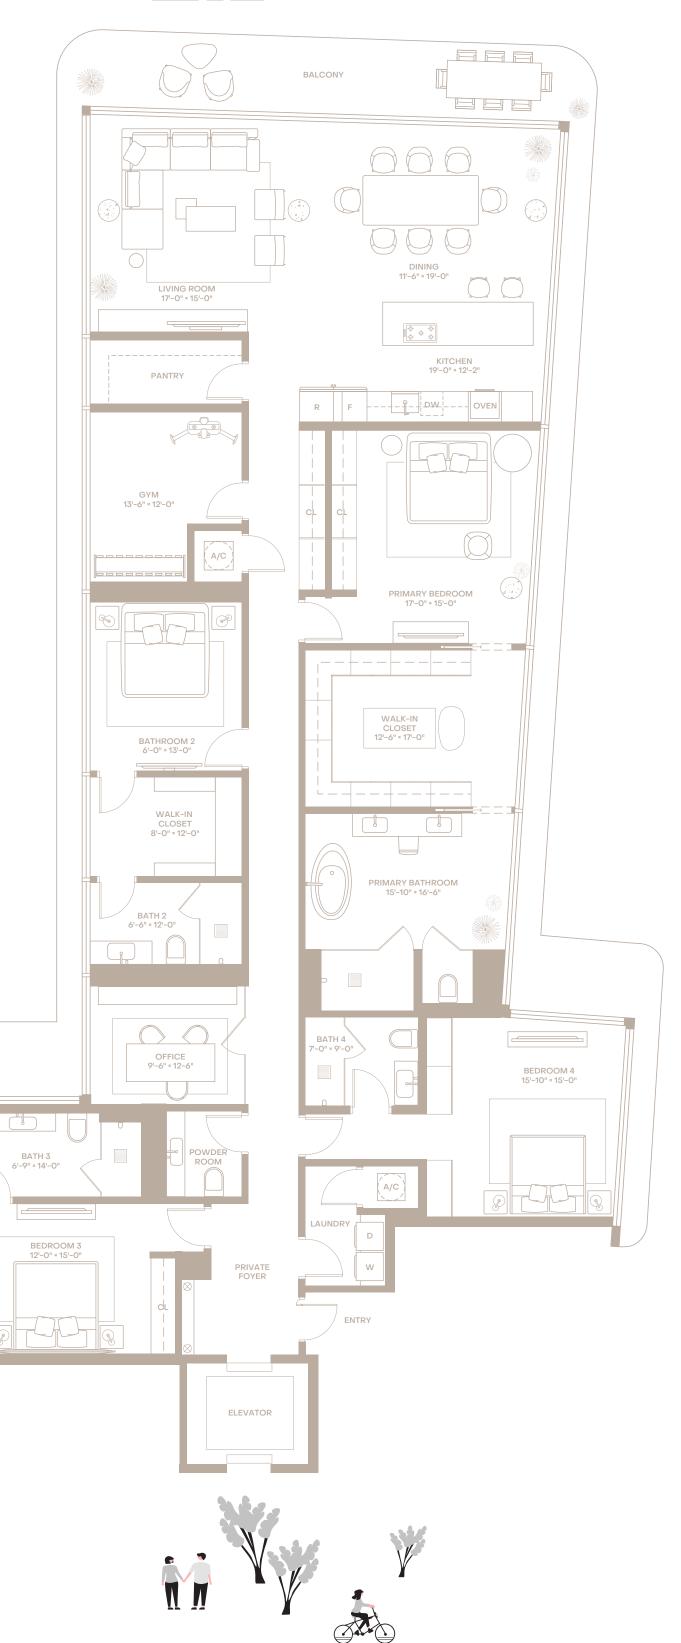

LA MARÉ

BAY HARBOR ISLANDS

4 BEDROOMS+GYM INTERIOR 3,965 SF 4 BATHROOMS **EXTERIOR** 744 SF 1 POWDER ROOM **TOTAL** 4,709 SF

LA MARÉ

BAY HARBOR ISLANDS

4 BEDROOMS+GYM INTERIOR 3,965 SF
4 BATHROOMS EXTERIOR 744 SF
1 POWDER ROOM TOTAL 4,709 SF