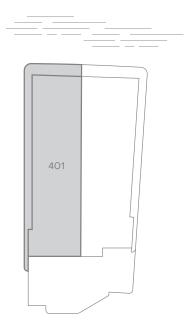

## RESIDENCE 401

SPECIFICATIONS

3 BEDROOMS 3 BATHROOMS

1 POWDER ROOM

INTERIOR 2,373 SF EXTERIOR 524 SF TOTAL 2,897 SF

SPECIFICATIONS

3 BEDROOMS 3 BATHROOMS

1 POWDER ROOM