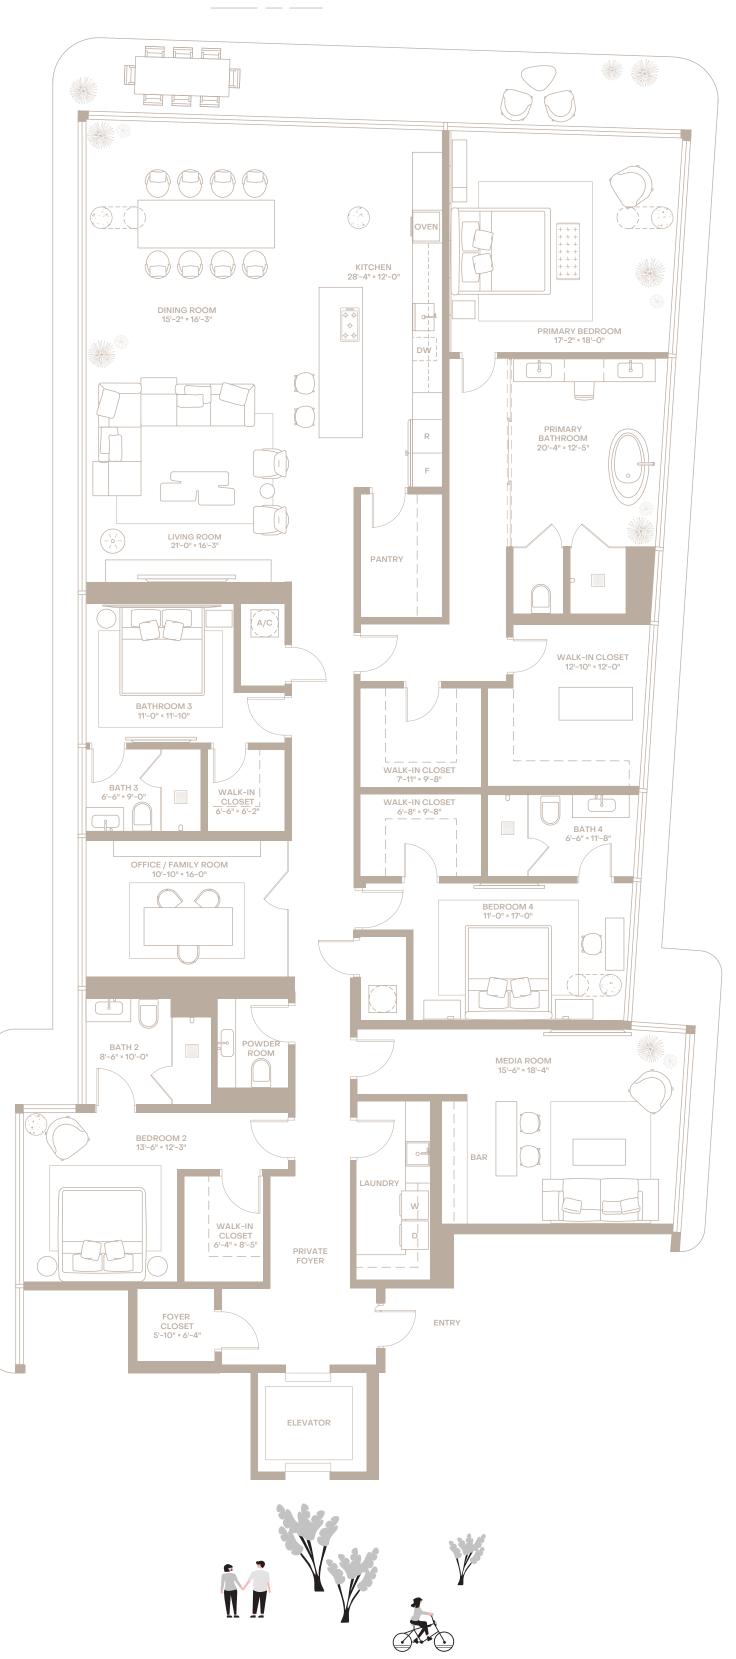

INTERIOR 2,400 SF EXTERIOR 514 SF TOTAL 2,914 SF

LA MARÉ

4 BEDROOMS+DEN INTERIOR 4,652 SF **EXTERIOR** 737 SF

SPECIFICATIONS

LA MARÉ

BAY HARBOR ISLANDS

4 BEDROOMS+DEN INTERIOR 4,190 SF 4 BATHROOMS

SPECIFICATIONS