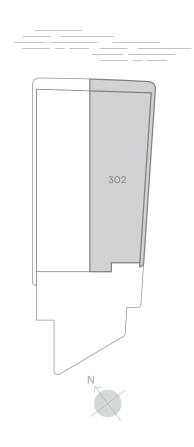

## RESIDENCE 301

SPECIFICATIONS

3 BEDROOMS 3 BATHROOMS

1 POWDER ROOM

INTERIOR 2,534 SF EXTERIOR 361 SF TOTAL 2,895 SF

BAY HARBOR ISLANDS

BAY 1 3 0 1 COLLECTION

RESIDENCE 302