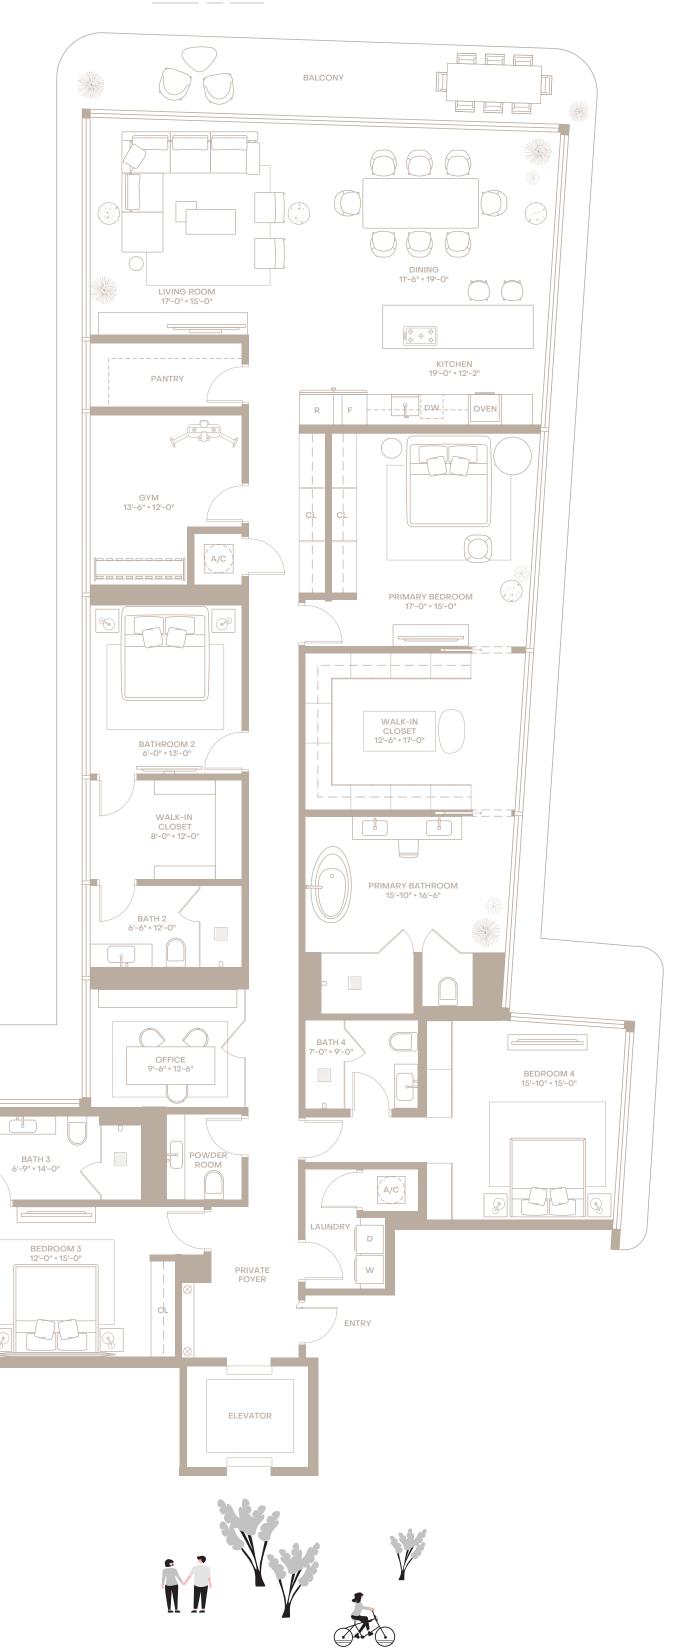

LA MARÉ

BAY HARBOR ISLANDS

4 BEDROOMS+GYM INTERIOR 3,965 SF 4 BATHROOMS **EXTERIOR** 744 SF 1 POWDER ROOM **TOTAL** 4,709 SF

LA MARÉ

BAY HARBOR ISLANDS

4 BEDROOMS+GYM INTERIOR 3,965 SF
4 BATHROOMS EXTERIOR 744 SF
1 POWDER ROOM TOTAL 4,709 SF