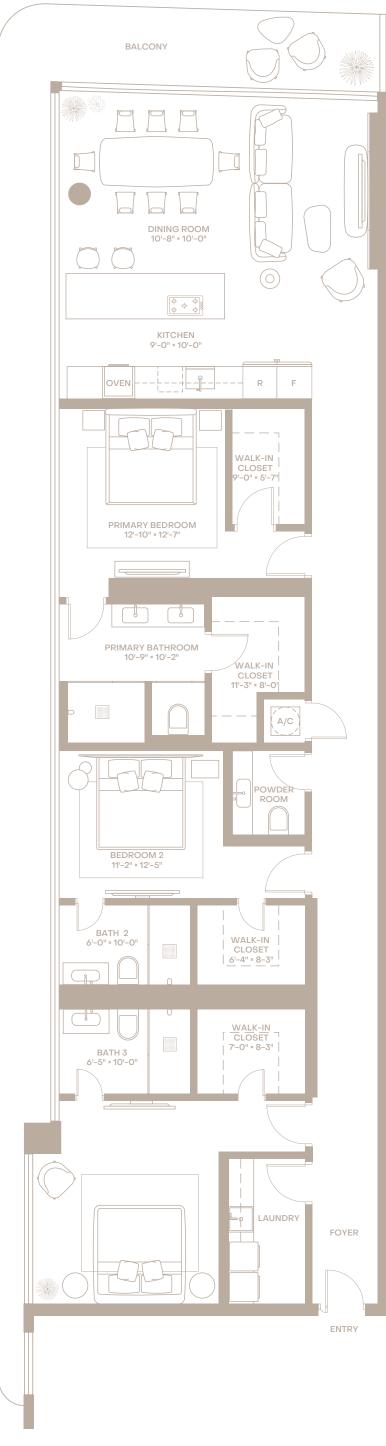

## RESIDENCE 301

SPECIFICATIONS

3 BEDROOMS 3 BATHROOMS

1 POWDER ROOM

INTERIOR 2,534 SF EXTERIOR 361 SF TOTAL 2,895 SF

BAY HARBOR ISLANDS

BAY 1 3 0 1 COLLECTION

RESIDENCE 302