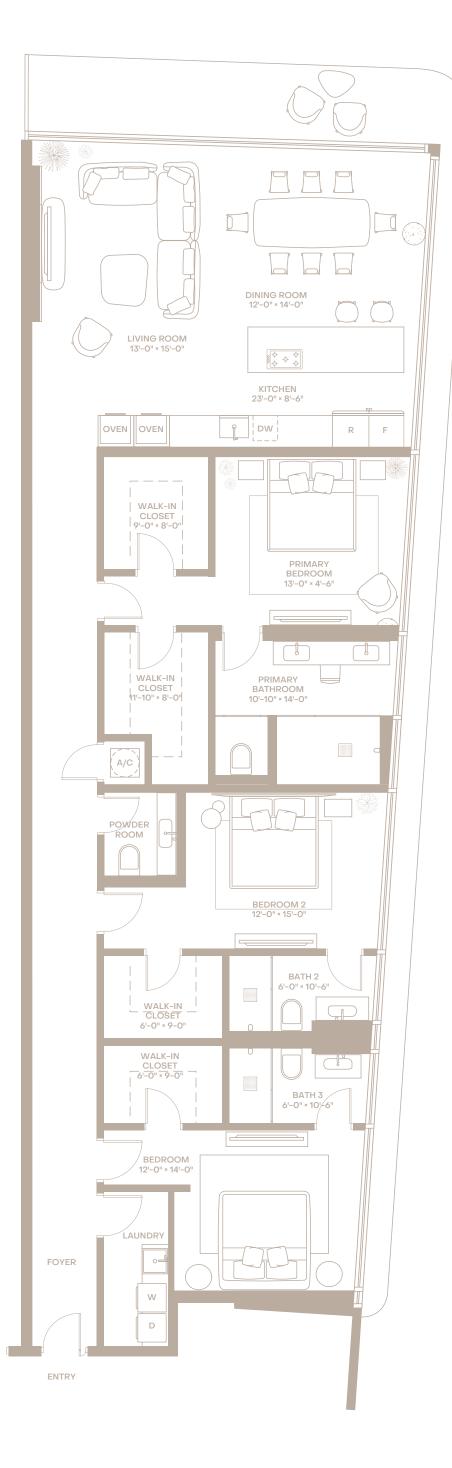

SPECIFICATIONS

3 BEDROOMS 3 BATHROOMS

1 POWDER ROOM

INTERIOR 2,546 SF EXTERIOR 370 SF TOTAL 2,916 SF

BAY 10301 COLLECTION