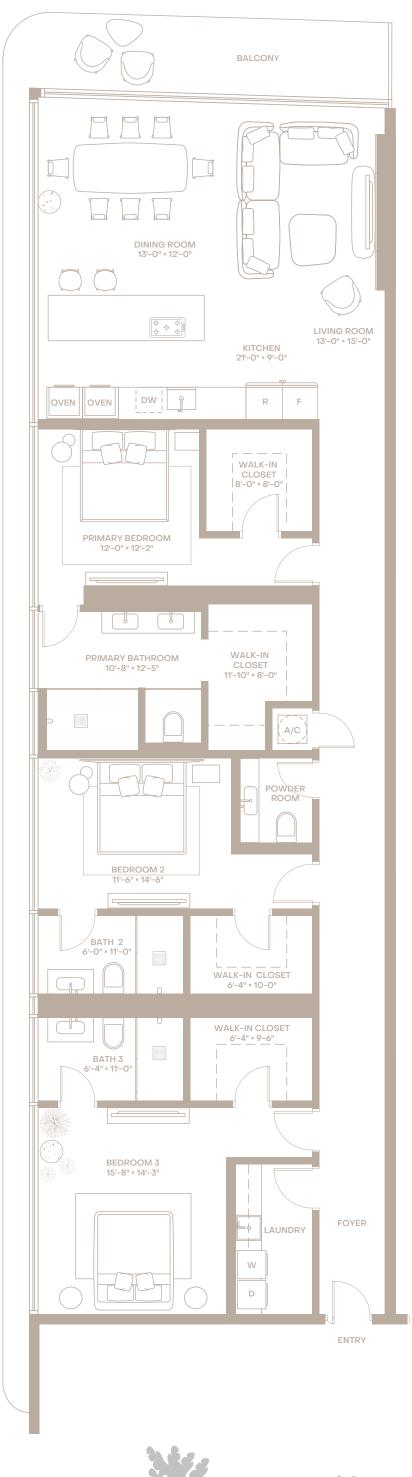

## RESIDENCE 301

SPECIFICATIONS

3 BEDROOMS 3 BATHROOMS

1 POWDER ROOM

INTERIOR 2,534 SF EXTERIOR 361 SF TOTAL 2,895 SF

BAY HARBOR ISLANDS

BAY 1 3 0 1 COLLECTION

RESIDENCE 302