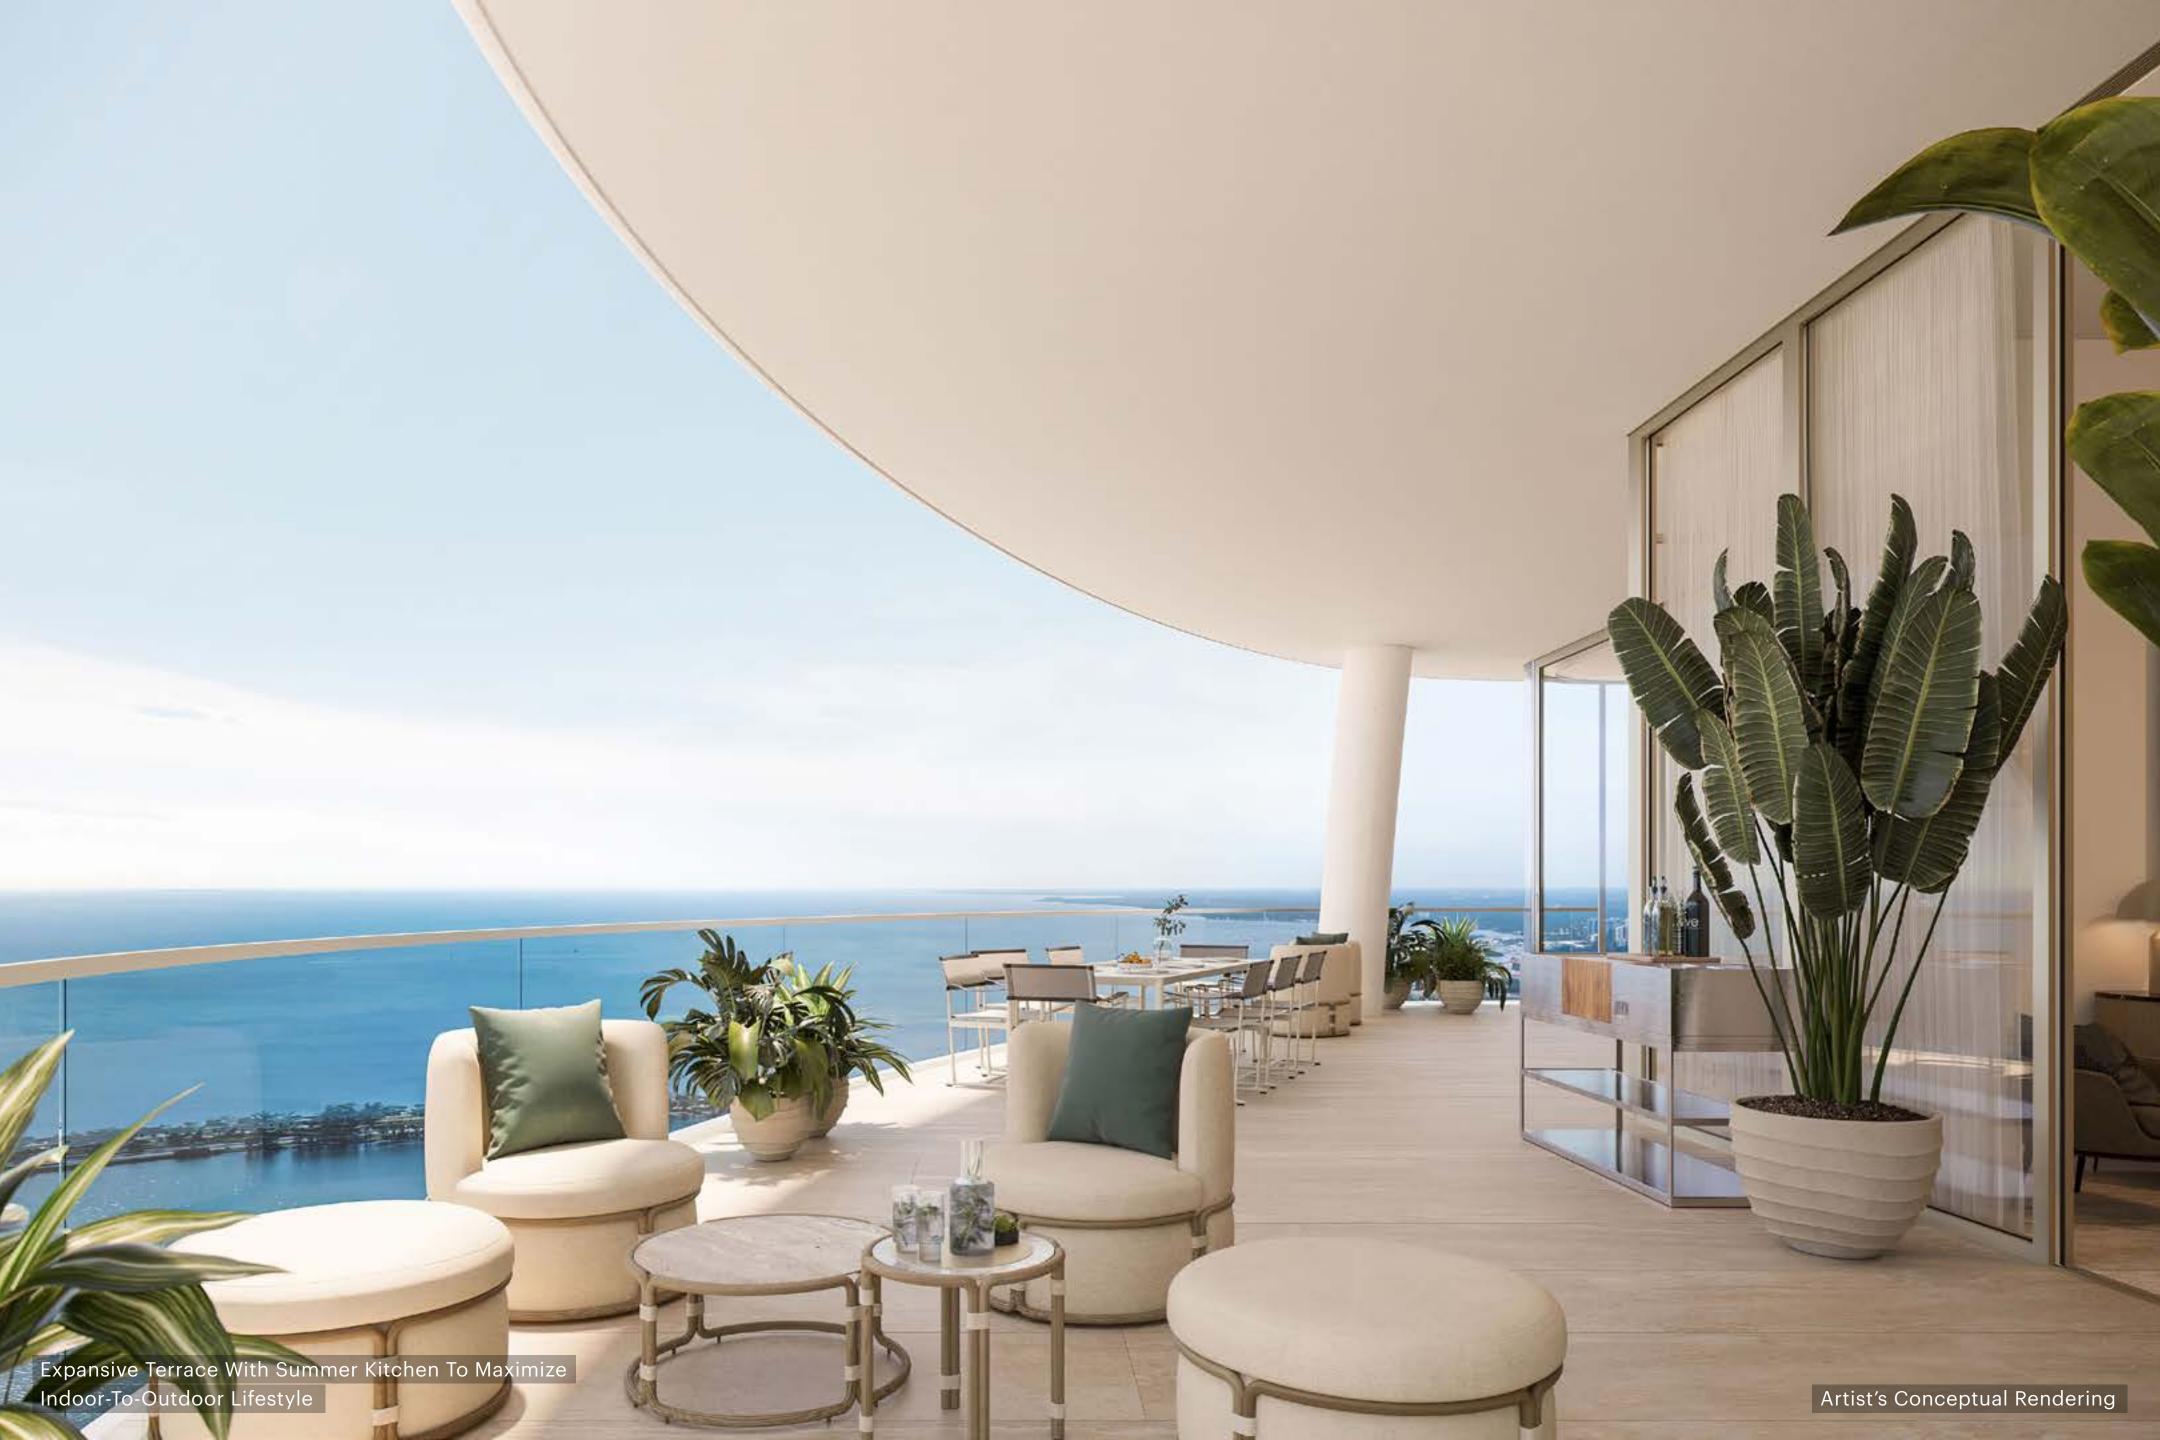

#### BUILDING FEATURES

- Every home faces east
- Expansive terraces with summer kitchens to maximize indoor-to-outdoor lifestyles
- LEED certification
- First ever high-rise residential tower in the world partially powered by the sun with a solar backbone on the west façade
- Completely private property for residents only
- 24/7 guardhouse and gated entrance
- Private valet drop-off bays to provide more time to disembark
- State-of-the-art, high-speed private elevators
- 80,000 square feet of amenities dedicated exclusively to the 189 residences