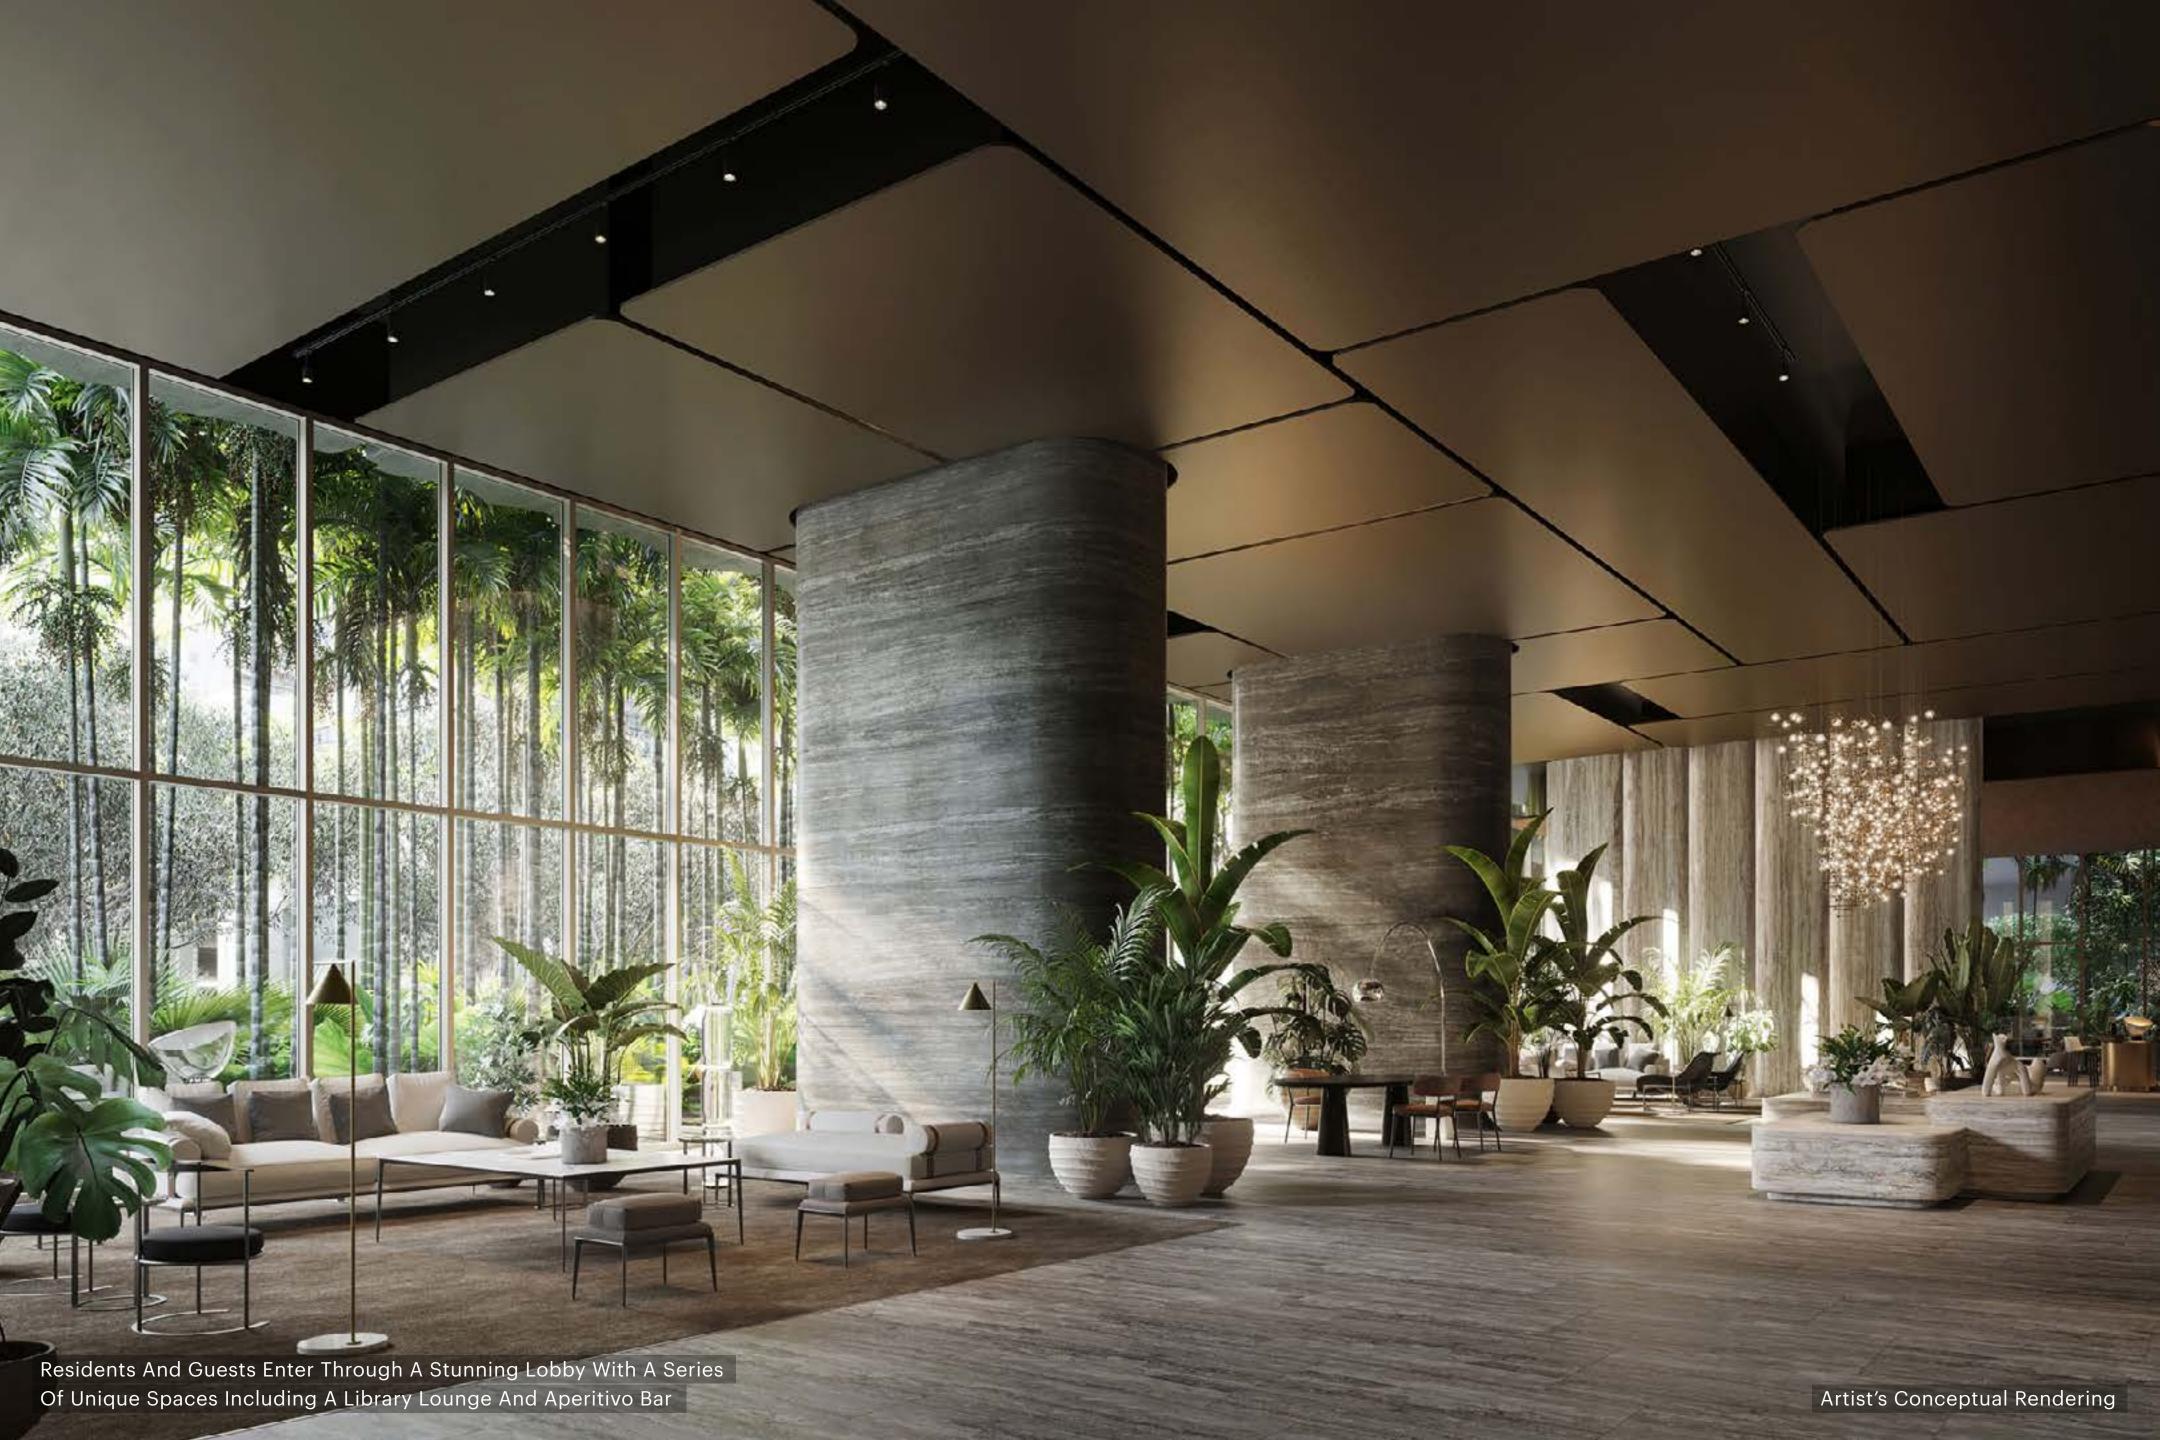

#### ARCHITECTURE

From its conception, The Residences at 1428 Brickell have been a building without compromise. In the tower's scrupulous attention-to-detail and its imaginative approach to amenities, The Residences elegantly embrace both private sanctuary and shared space.

The Residences at 1428 Brickell are also a work of art, an iconic centerpiece of the quintessential Miami skyline. Its organic form, accentuated by the lush botanical oasis at its base, creates an immediate sense of calm, of serenity, a place of welcome and delight..

#### BUILDING FEATURES

- Every home faces east
- Expansive terraces with summer kitchens to maximize indoor-to-outdoor lifestyles
- LEED certification
- First ever high-rise residential tower in the world partially powered by the sun with a solar backbone on the west façade
- Completely private property for residents only
- 24/7 guardhouse and gated entrance
- Private valet drop-off bays to provide more time to disembark
- State-of-the-art, high-speed private elevators
- 80,000 square feet of amenities dedicated exclusively to the 189 residences