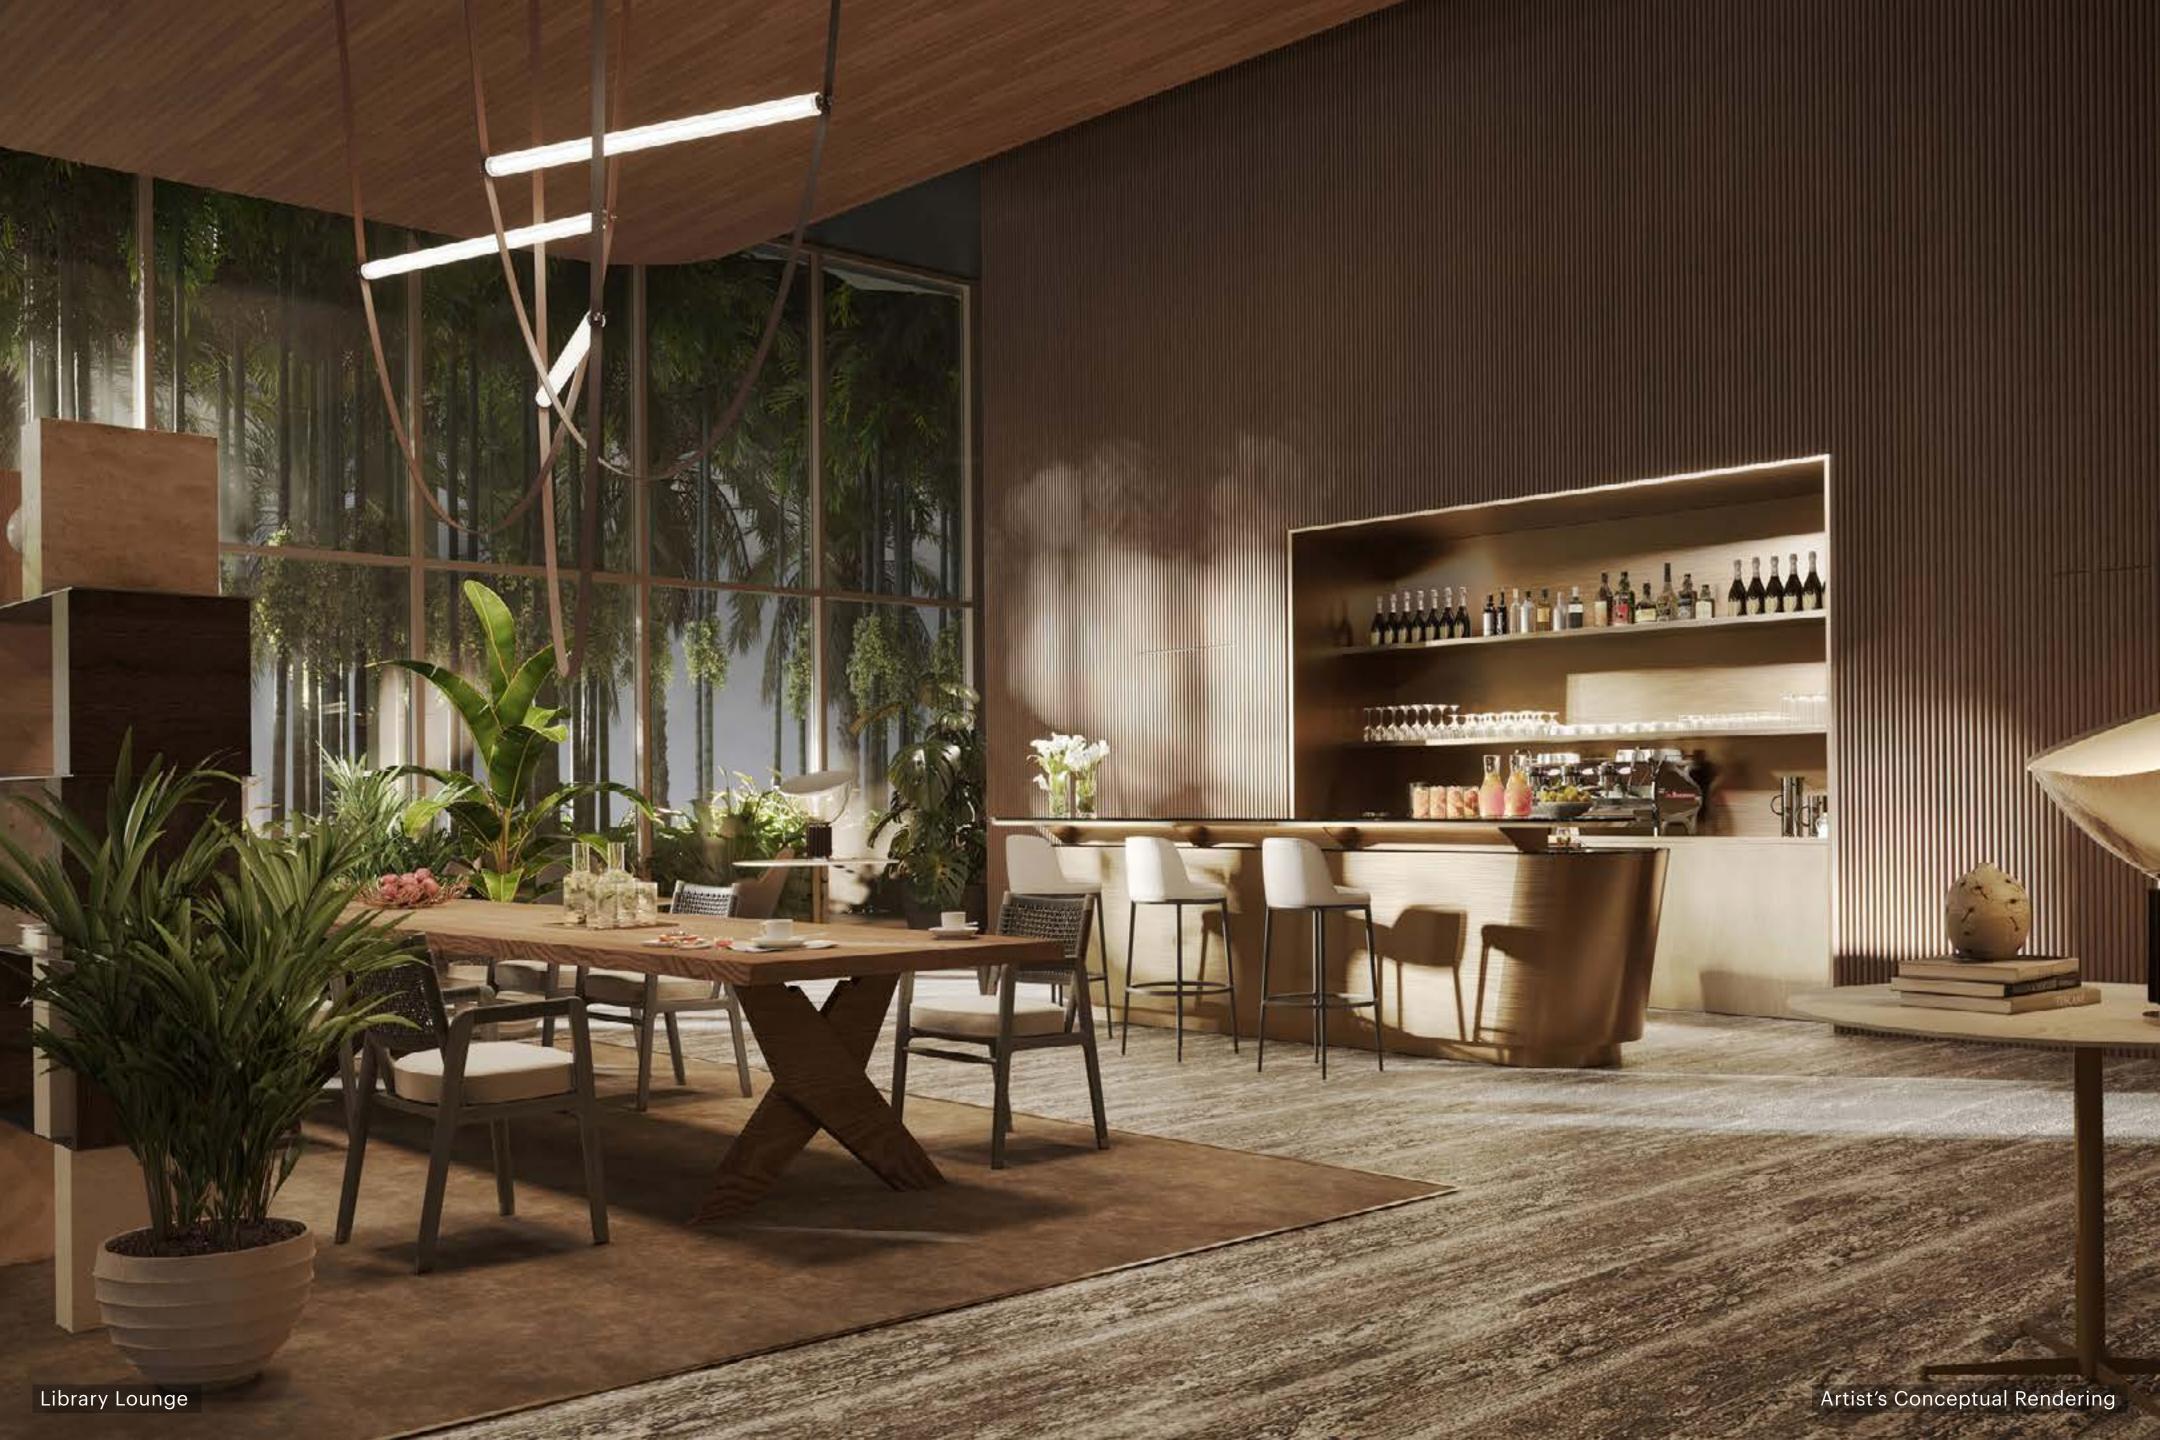

#### ARCHITECTURE

From its conception, The Residences at 1428 Brickell have been a building without compromise. In the tower's scrupulous attention-to-detail and its imaginative approach to amenities, The Residences elegantly embrace both private sanctuary and shared space.

#### BUILDING FEATURES

- Every home faces east
- Expansive terraces with summer kitchens to maximize indoor-to-outdoor lifestyles
- LEED certification
- First ever high-rise residential tower in the world partially powered by the sun with a solar backbone on the west façade
- Completely private property for residents only
- 24/7 guardhouse and gated entrance
- Private valet drop-off bays to provide more time to disembark
- State-of-the-art, high-speed private elevators
- 80,000 square feet of amenities dedicated exclusively to the 189 residences