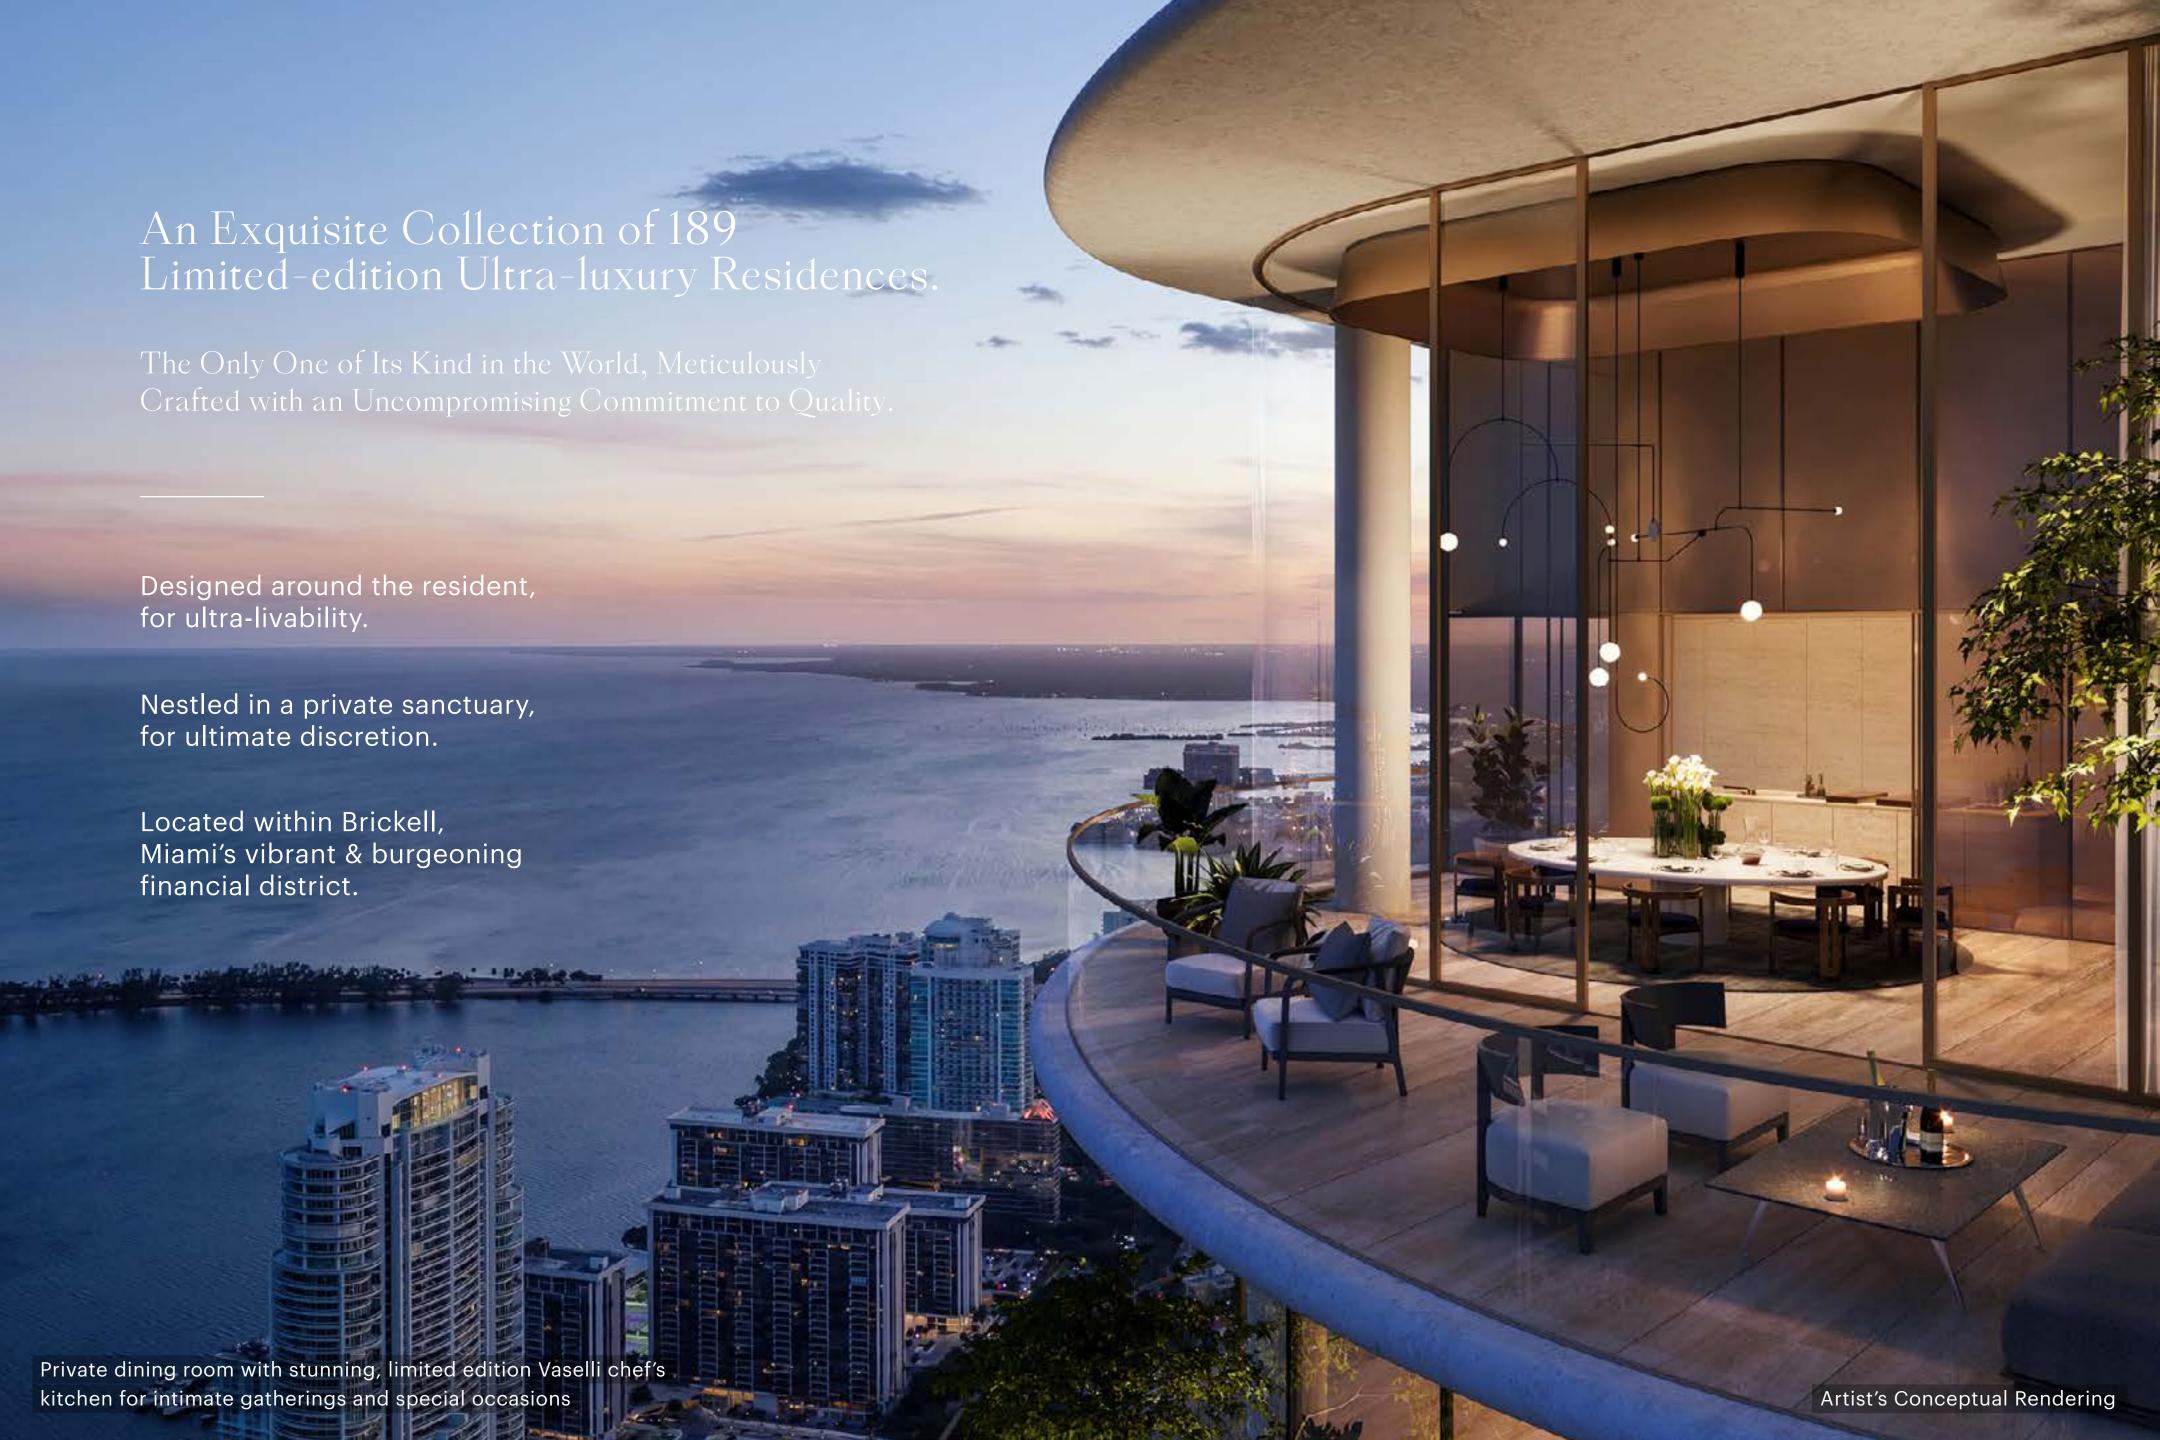

ANTONIO CITTERIO, CEO, CITTERIO-VIEL

RESIDENCES TYPIPCAL SF RANGE PH SF RANGE

1,800 SF - 4,000 SF

70 Levels, 189 Luxury Residences

2-Bedrooms + Den

3-Bedrooms + Den

4-Bedrooms + Den

4,000 SF - 10,000 SF

The Residences at 1428 Brickell are also a work of art, an iconic centerpiece of the quintessential Miami skyline. Its organic form, accentuated by the lush botanical oasis at its base, creates an immediate sense of calm, of serenity, a place of welcome and delight..