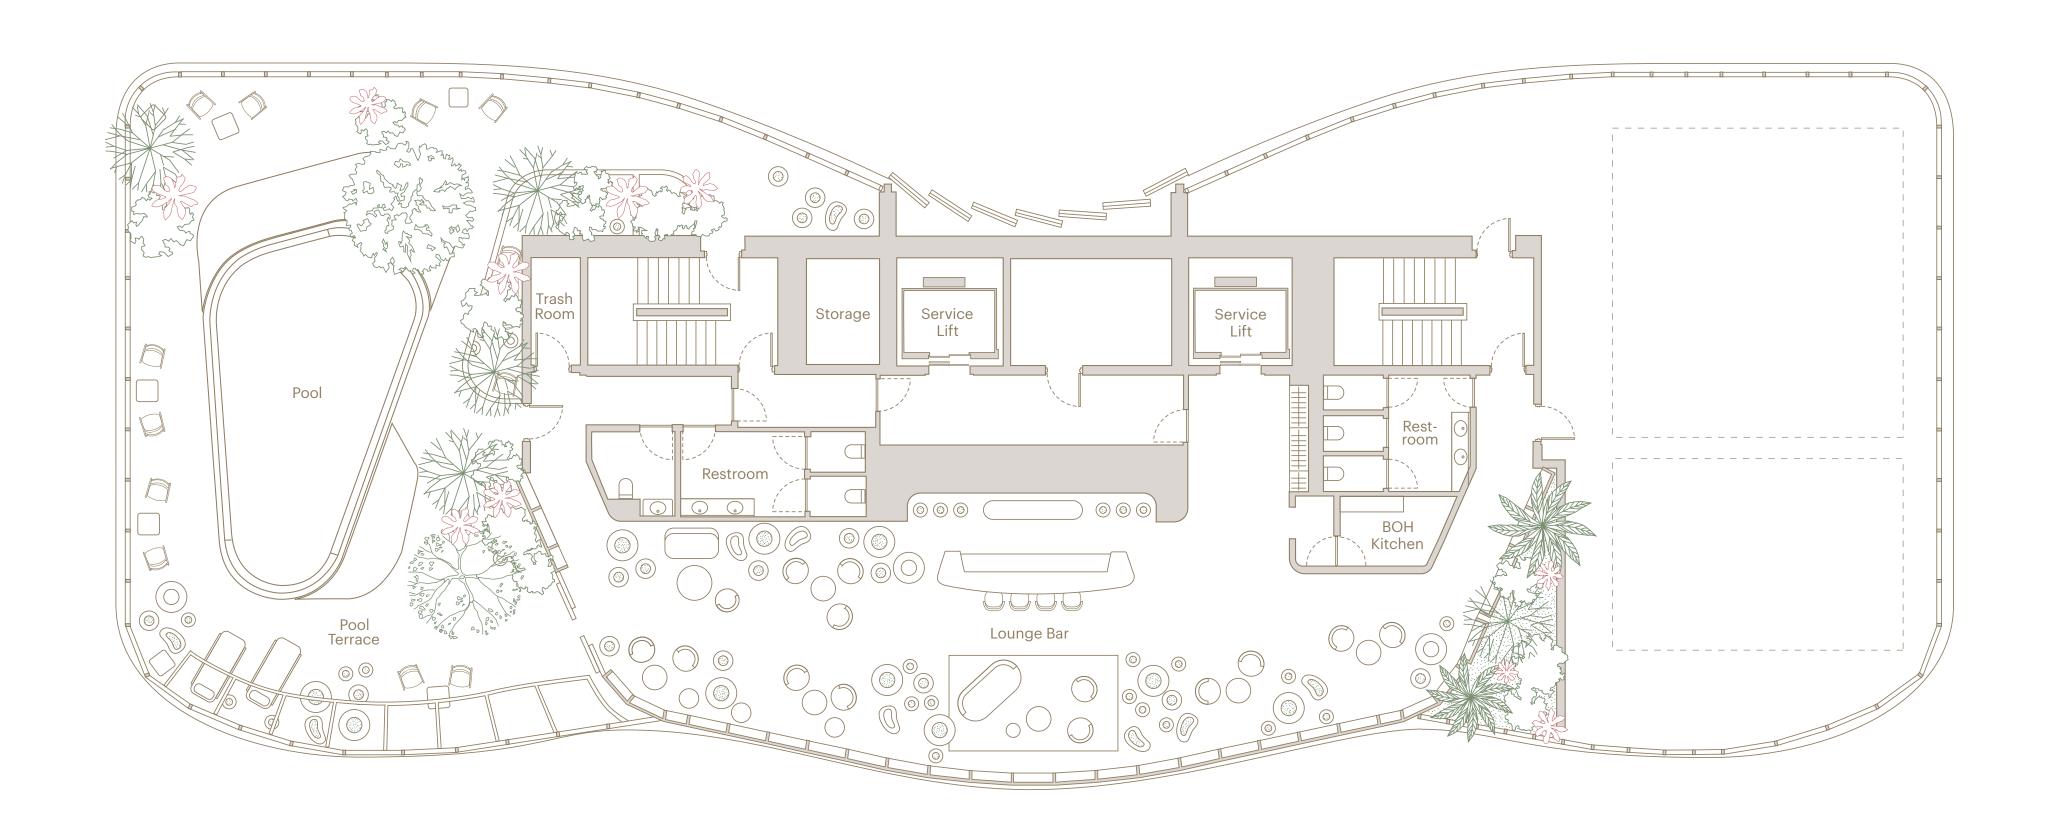

#### BUILDING FEATURES

- Every home faces east
- Expansive terraces with summer kitchens to maximize indoor-to-outdoor lifestyles
- LEED certification
- First ever high-rise residential tower in the world partially powered by the sun with a solar backbone on the west façade
- Completely private property for residents only
- 24/7 guardhouse and gated entrance
- Private valet drop-off bays to provide more time to disembark
- State-of-the-art, high-speed private elevators
- 80,000 square feet of amenities dedicated exclusively to the 189 residences

# Amenities

THE RESIDENCES AT

1428 BRICKELL