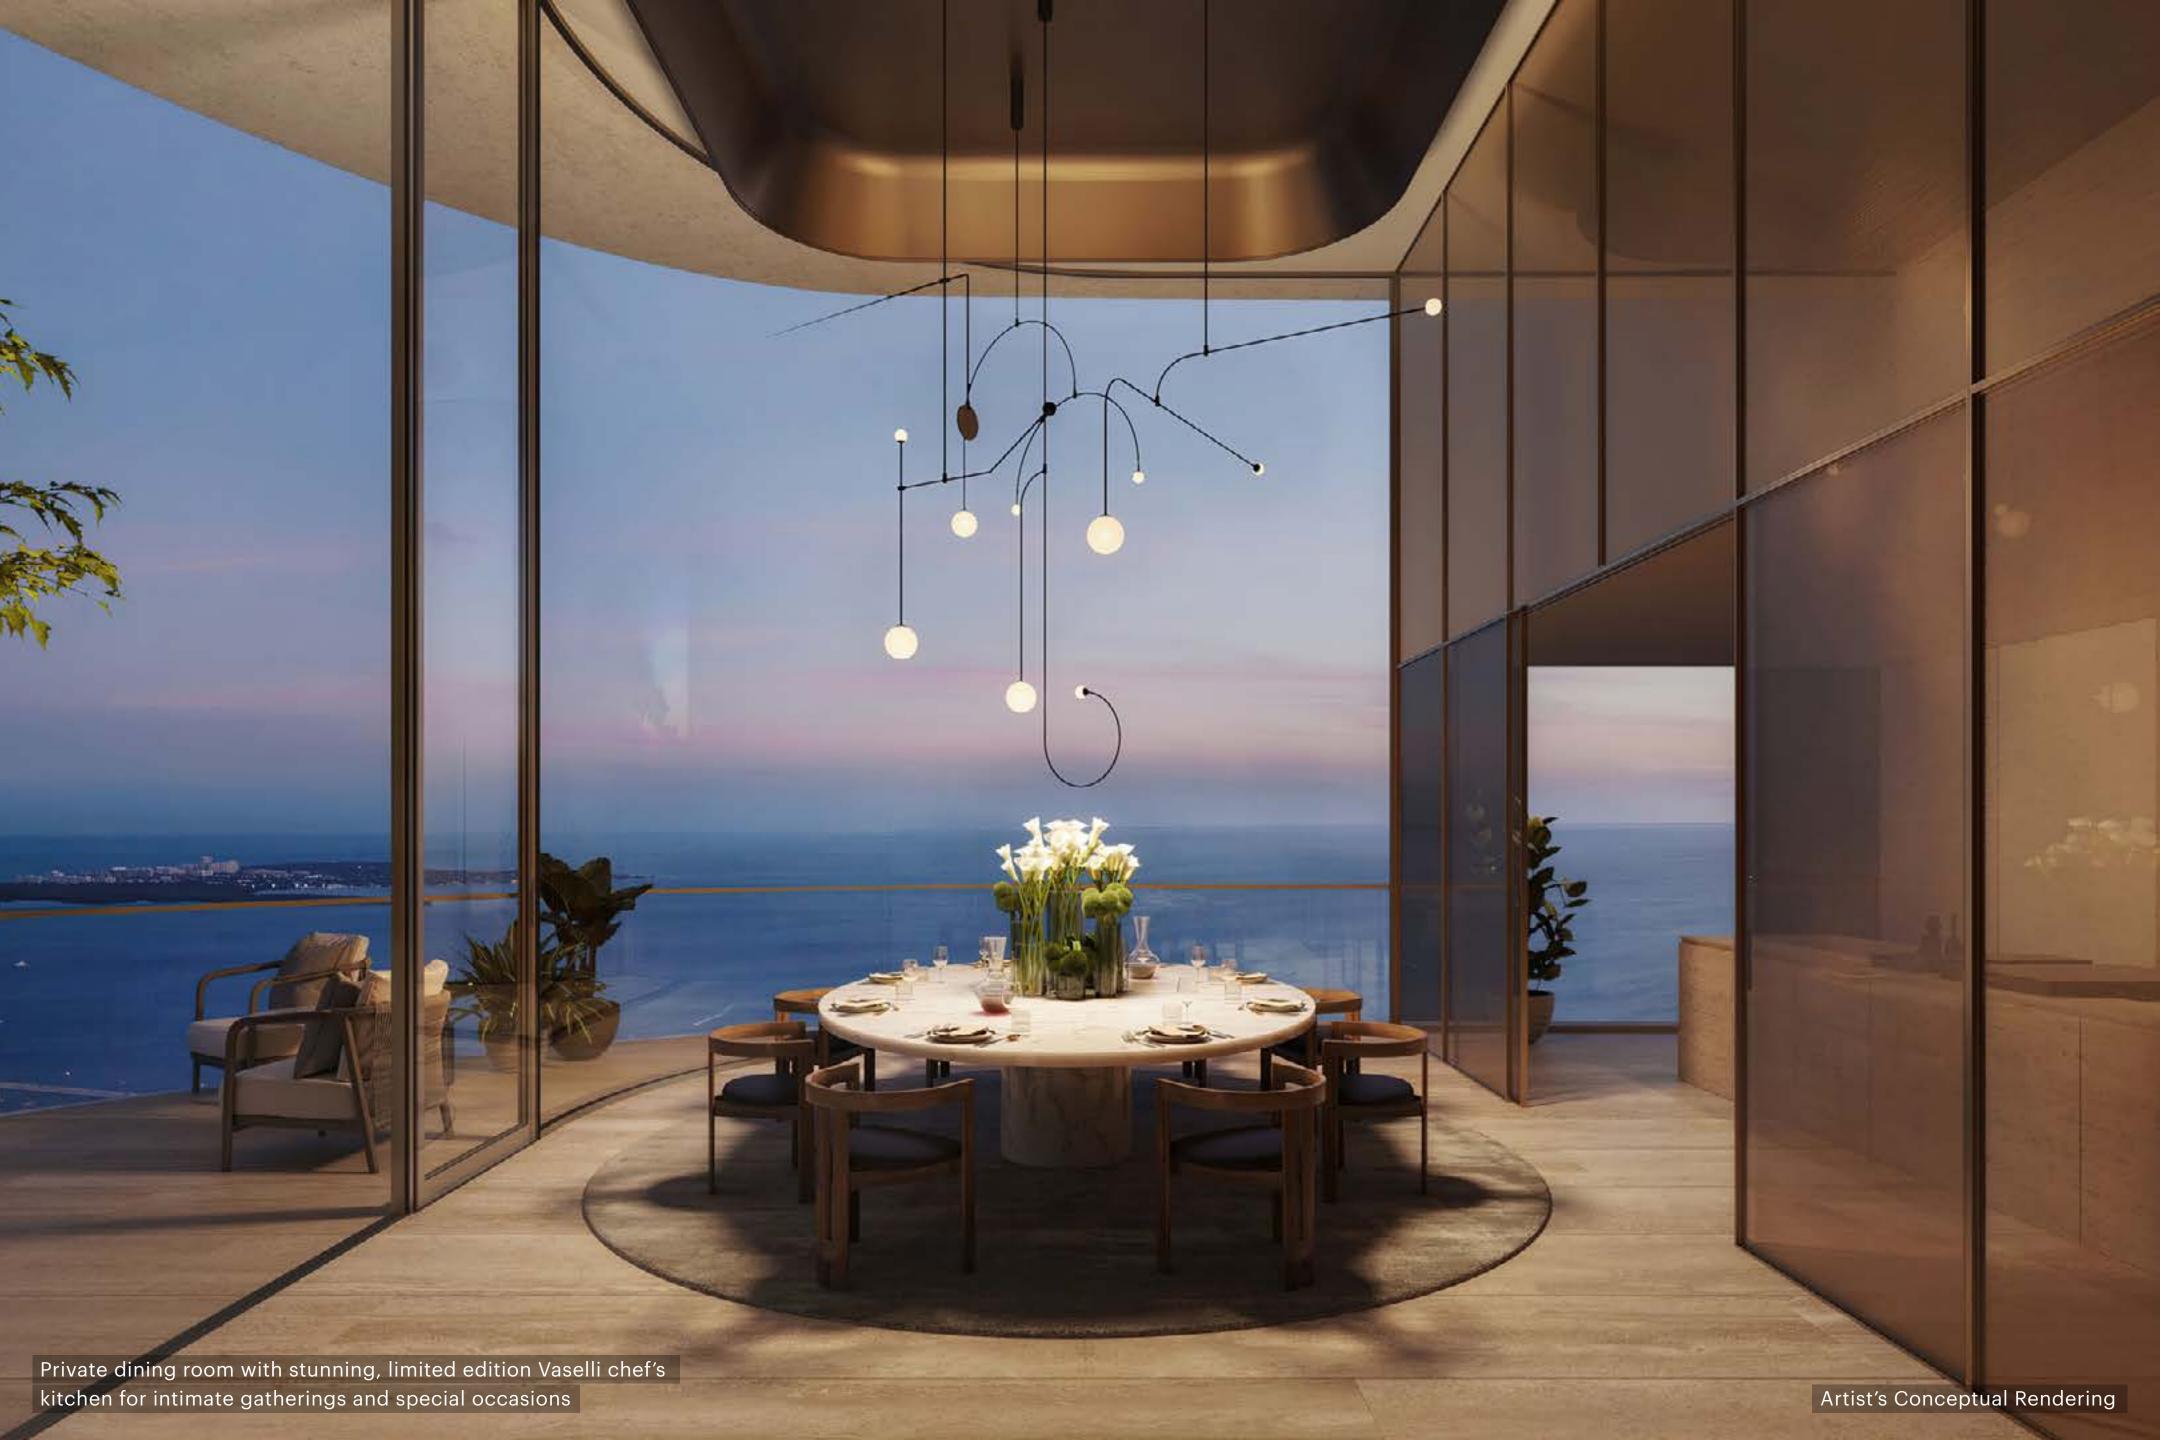

#### BUILDING FEATURES

- Every home faces east
- Expansive terraces with summer kitchens to maximize indoor-to-outdoor lifestyles
- LEED certification
- First ever high-rise residential tower in the world partially powered by the sun with a solar backbone on the west façade
- Completely private property for residents only
- 24/7 guardhouse and gated entrance
- Private valet drop-off bays to provide more time to disembark
- State-of-the-art, high-speed private elevators
- 80,000 square feet of amenities dedicated exclusively to the 189 residences