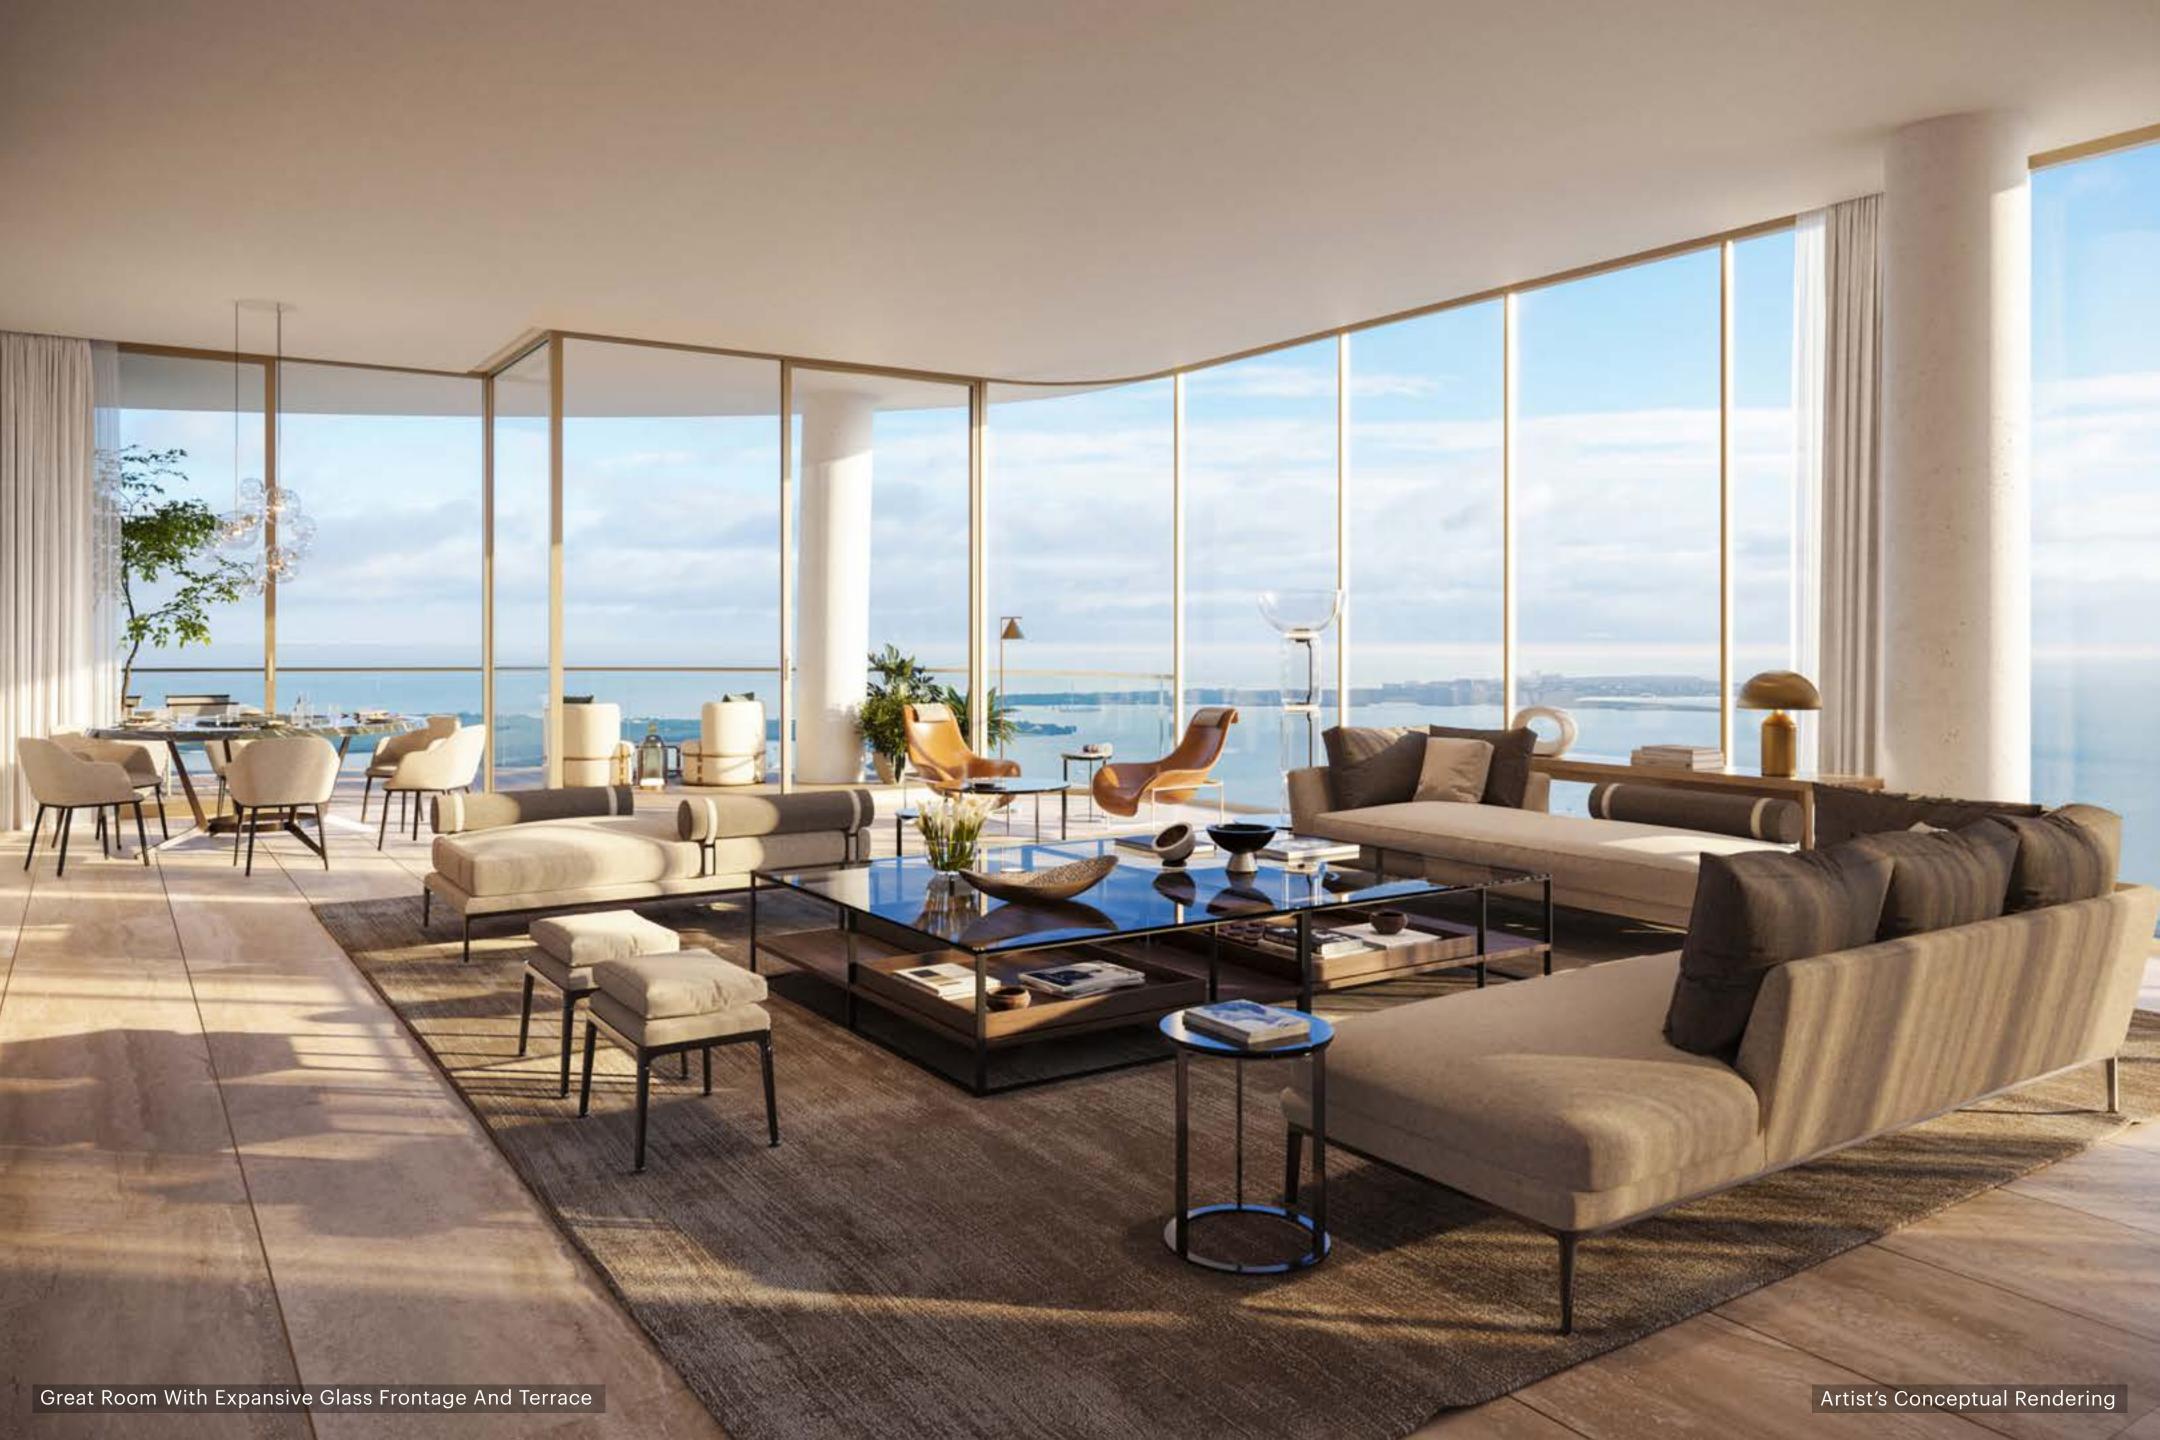

#### BUILDING FEATURES

- Every home faces east
- Expansive terraces with summer kitchens to maximize indoor-to-outdoor lifestyles
- LEED certification
- First ever high-rise residential tower in the world partially powered by the sun with a solar backbone on the west façade
- Completely private property for residents only
- 24/7 guardhouse and gated entrance
- Private valet drop-off bays to provide more time to disembark
- State-of-the-art, high-speed private elevators
- 80,000 square feet of amenities dedicated exclusively to the 189 residences

### Residences

THE RESIDENCES AT

The Team

THE RESIDENCES AT

1428 BRICKELL