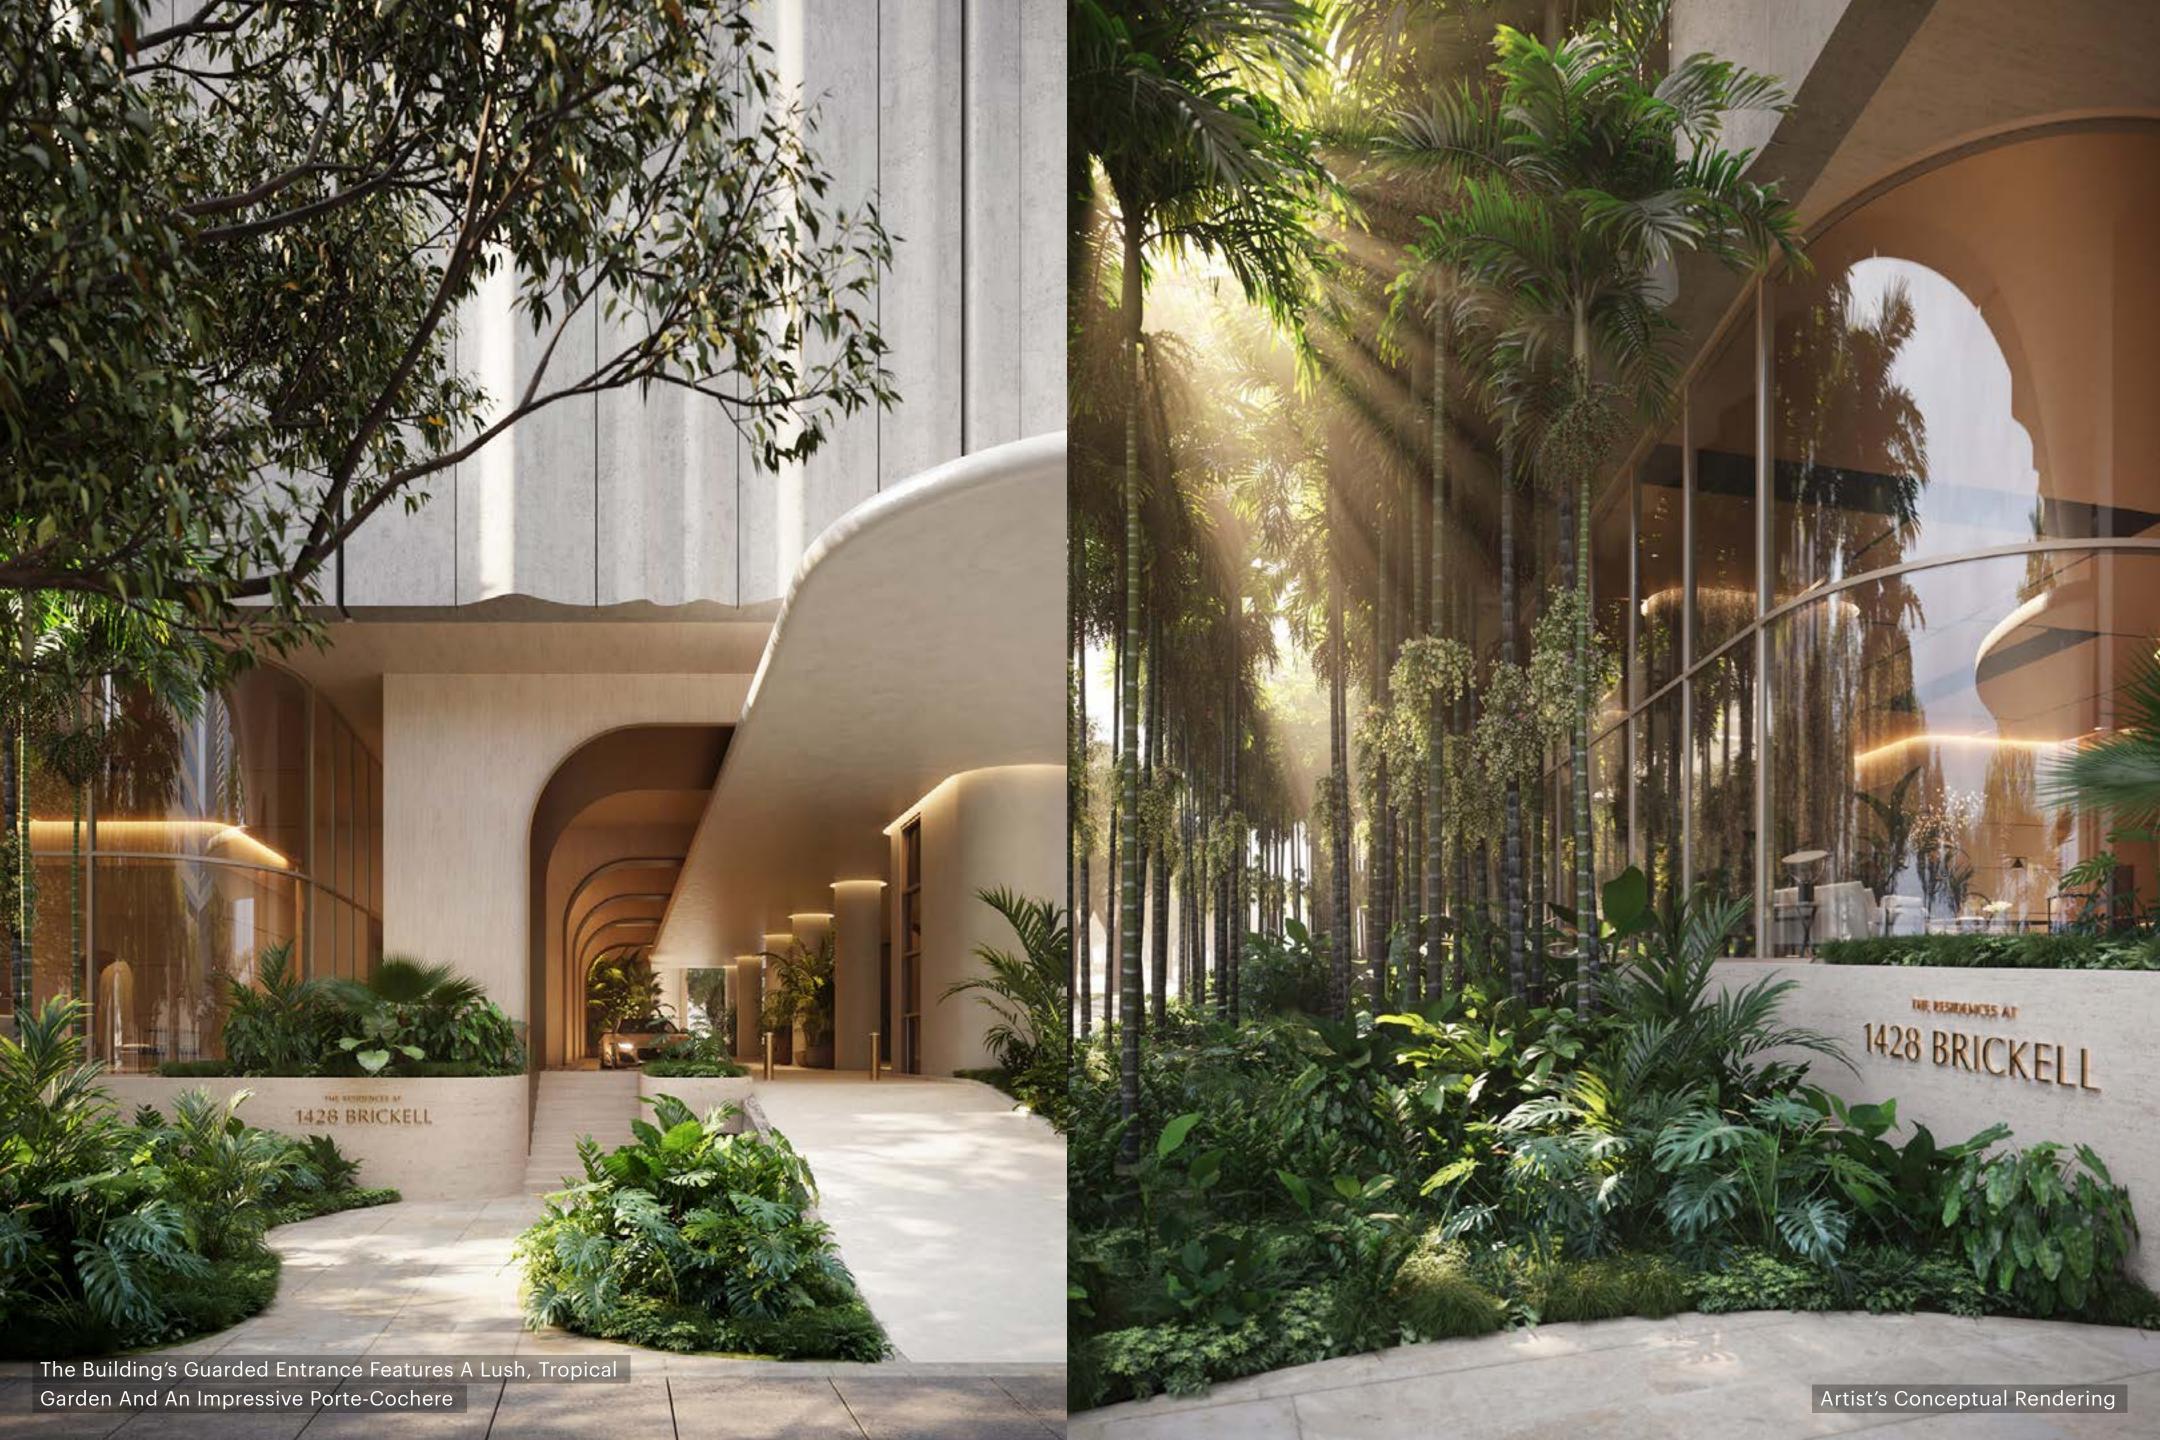

#### BUILDING FEATURES

- Every home faces east
- Expansive terraces with summer kitchens to maximize indoor-to-outdoor lifestyles
- LEED certification
- First ever high-rise residential tower in the world partially powered by the sun with a solar backbone on the west façade
- Completely private property for residents only
- 24/7 guardhouse and gated entrance
- Private valet drop-off bays to provide more time to disembark
- State-of-the-art, high-speed private elevators
- 80,000 square feet of amenities dedicated exclusively to the 189 residences