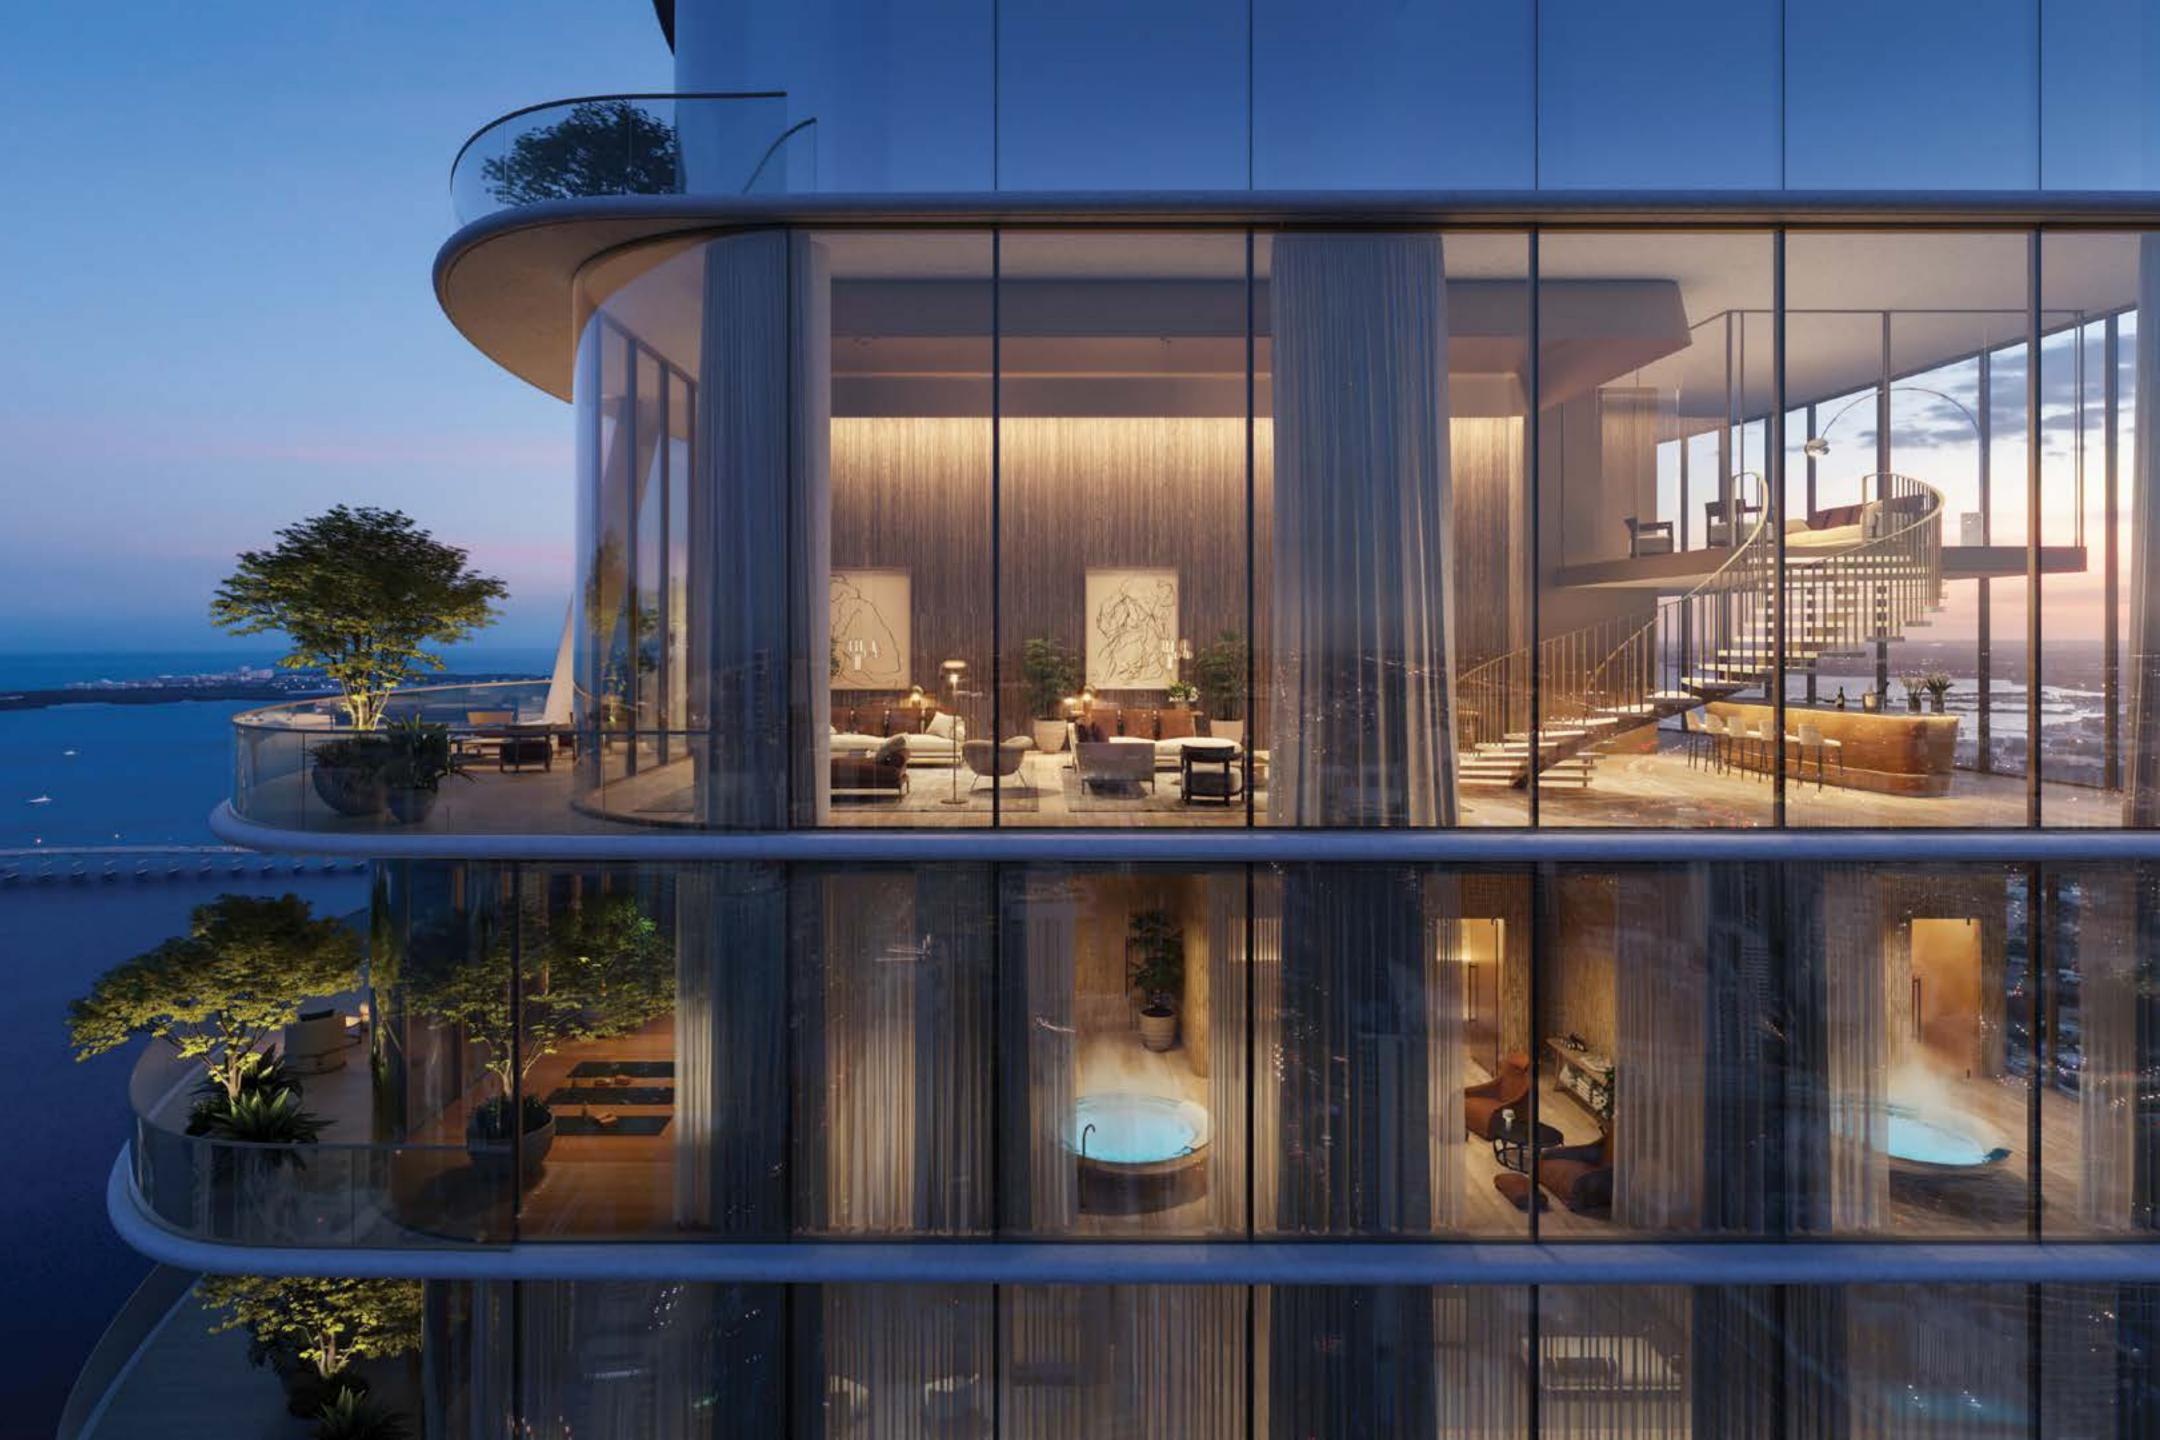

#### BUILDING FEATURES

- Every home faces east
- Expansive terraces with summer kitchens to maximize indoor-to-outdoor lifestyles
- LEED certification
- First ever high-rise residential tower in the world partially powered by the sun with a solar backbone on the west façade
- Completely private property for residents only
- 24/7 guardhouse and gated entrance
- Private valet drop-off bays to provide more time to disembark
- State-of-the-art, high-speed private elevators
- 80,000 square feet of amenities dedicated exclusively to the 189 residences