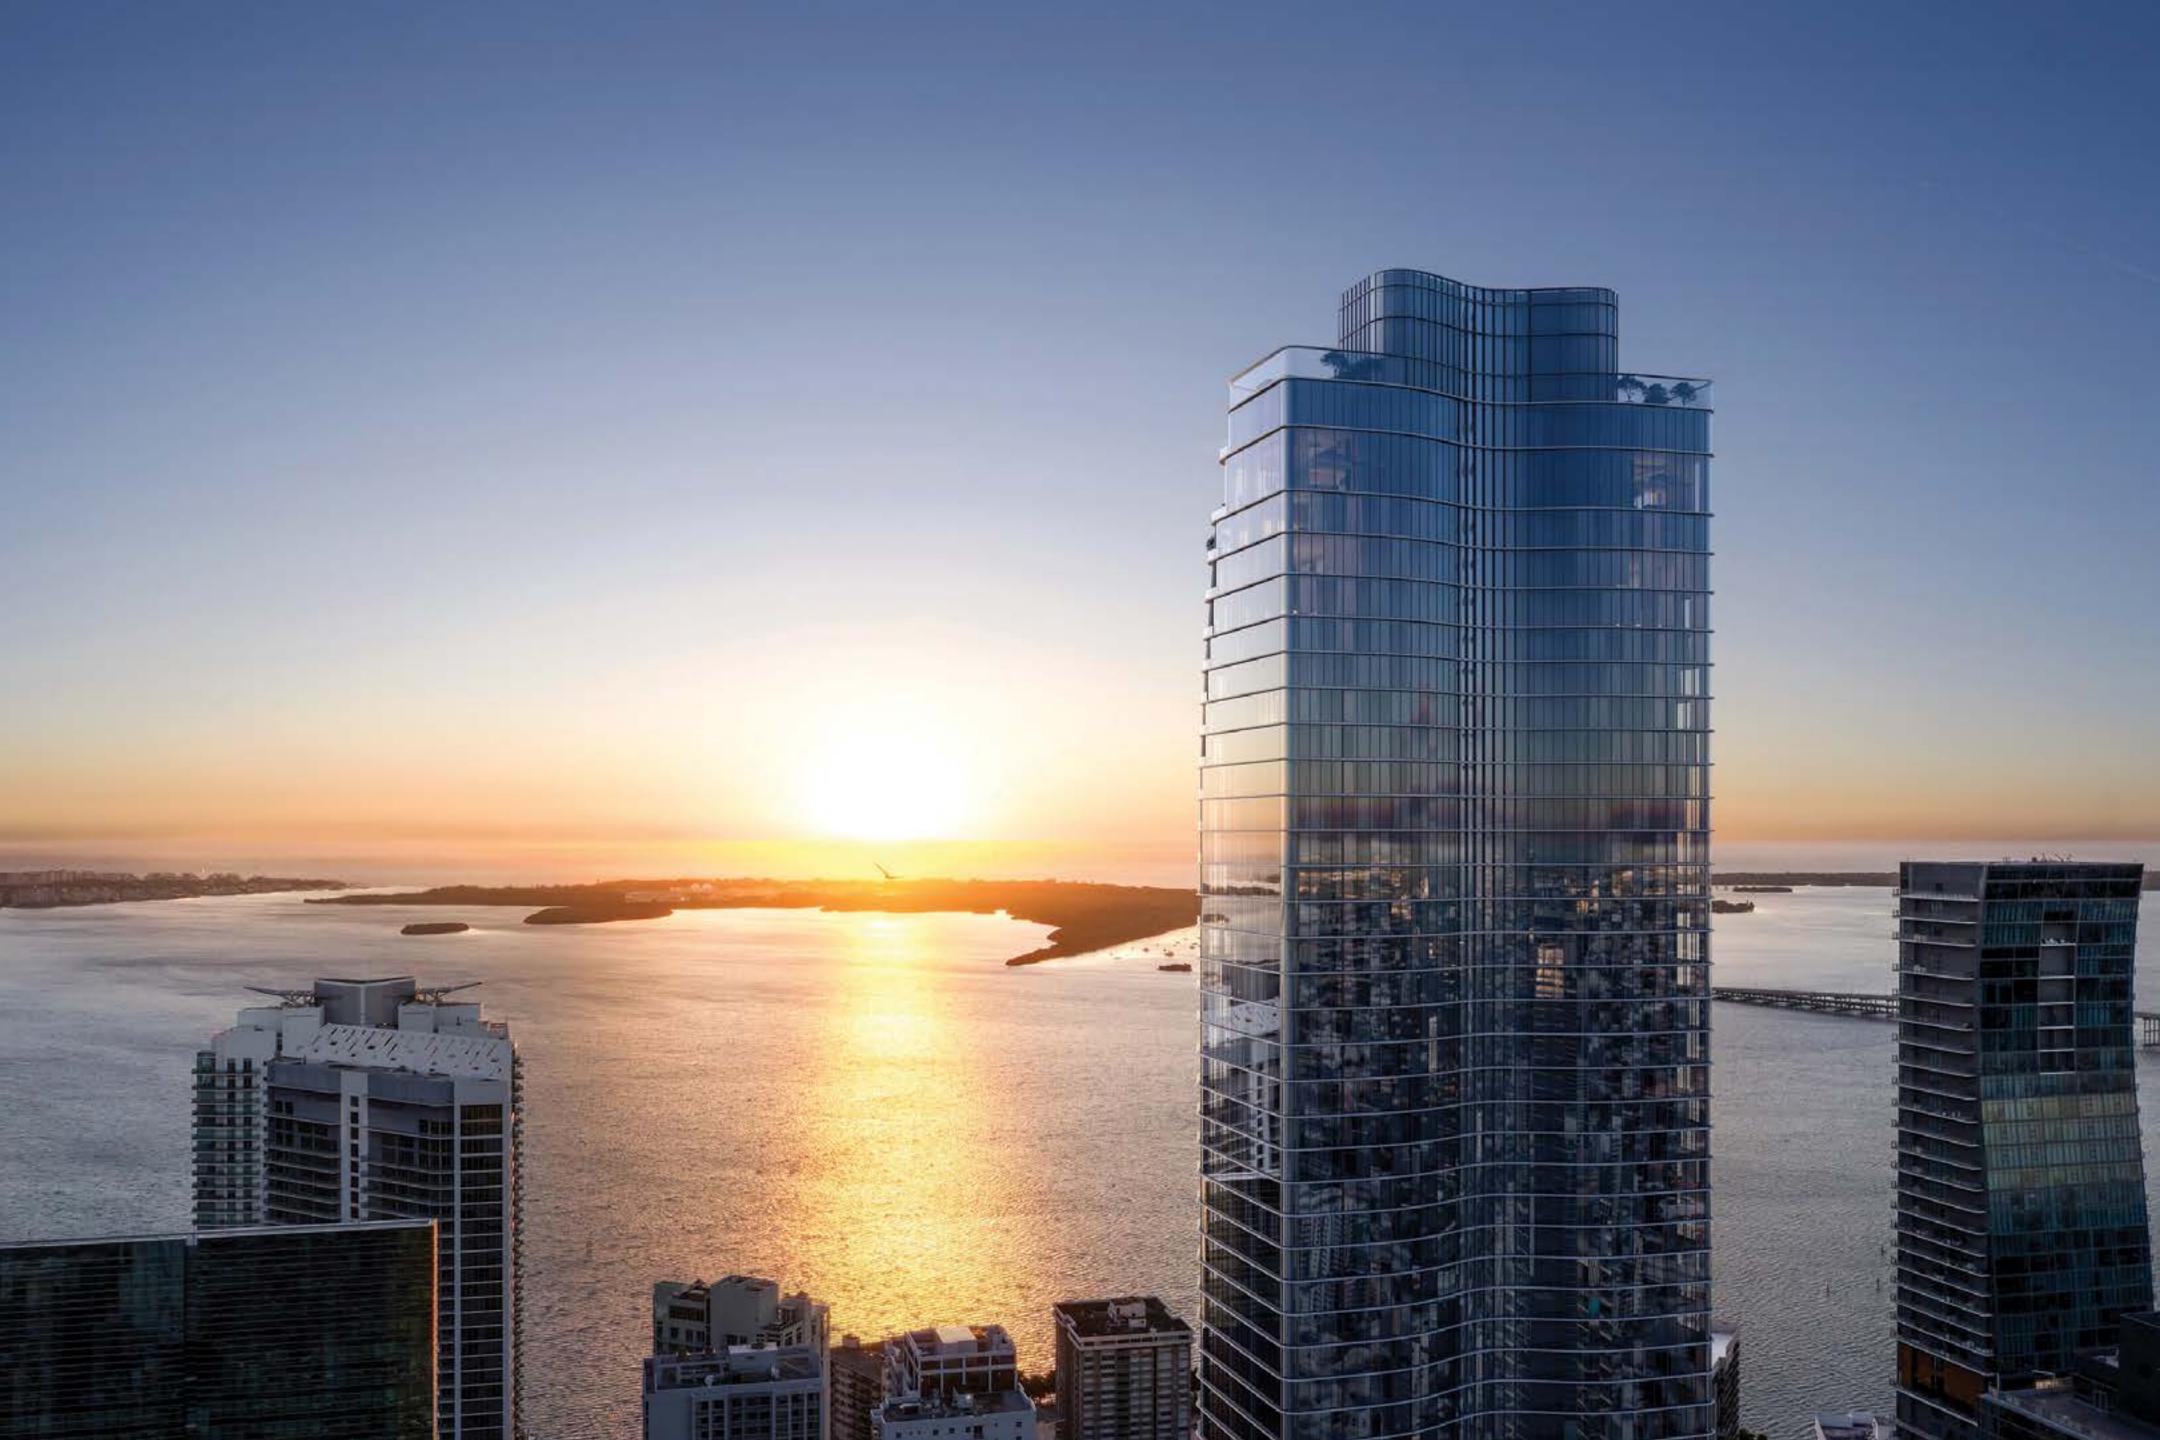

The Residences at 1428 Brickell are also a work of art, an iconic centerpiece of the quintessential Miami skyline. Its organic form, accentuated by the lush botanical oasis at its base, creates an immediate sense of calm, of serenity, a place of welcome and delight..

#### BUILDING FEATURES

- Every home faces east
- Expansive terraces with summer kitchens to maximize indoor-to-outdoor lifestyles
- LEED certification
- First ever high-rise residential tower in the world partially powered by the sun with a solar backbone on the west façade
- Completely private property for residents only
- 24/7 guardhouse and gated entrance
- Private valet drop-off bays to provide more time to disembark
- State-of-the-art, high-speed private elevators
- 80,000 square feet of amenities dedicated exclusively to the 189 residences