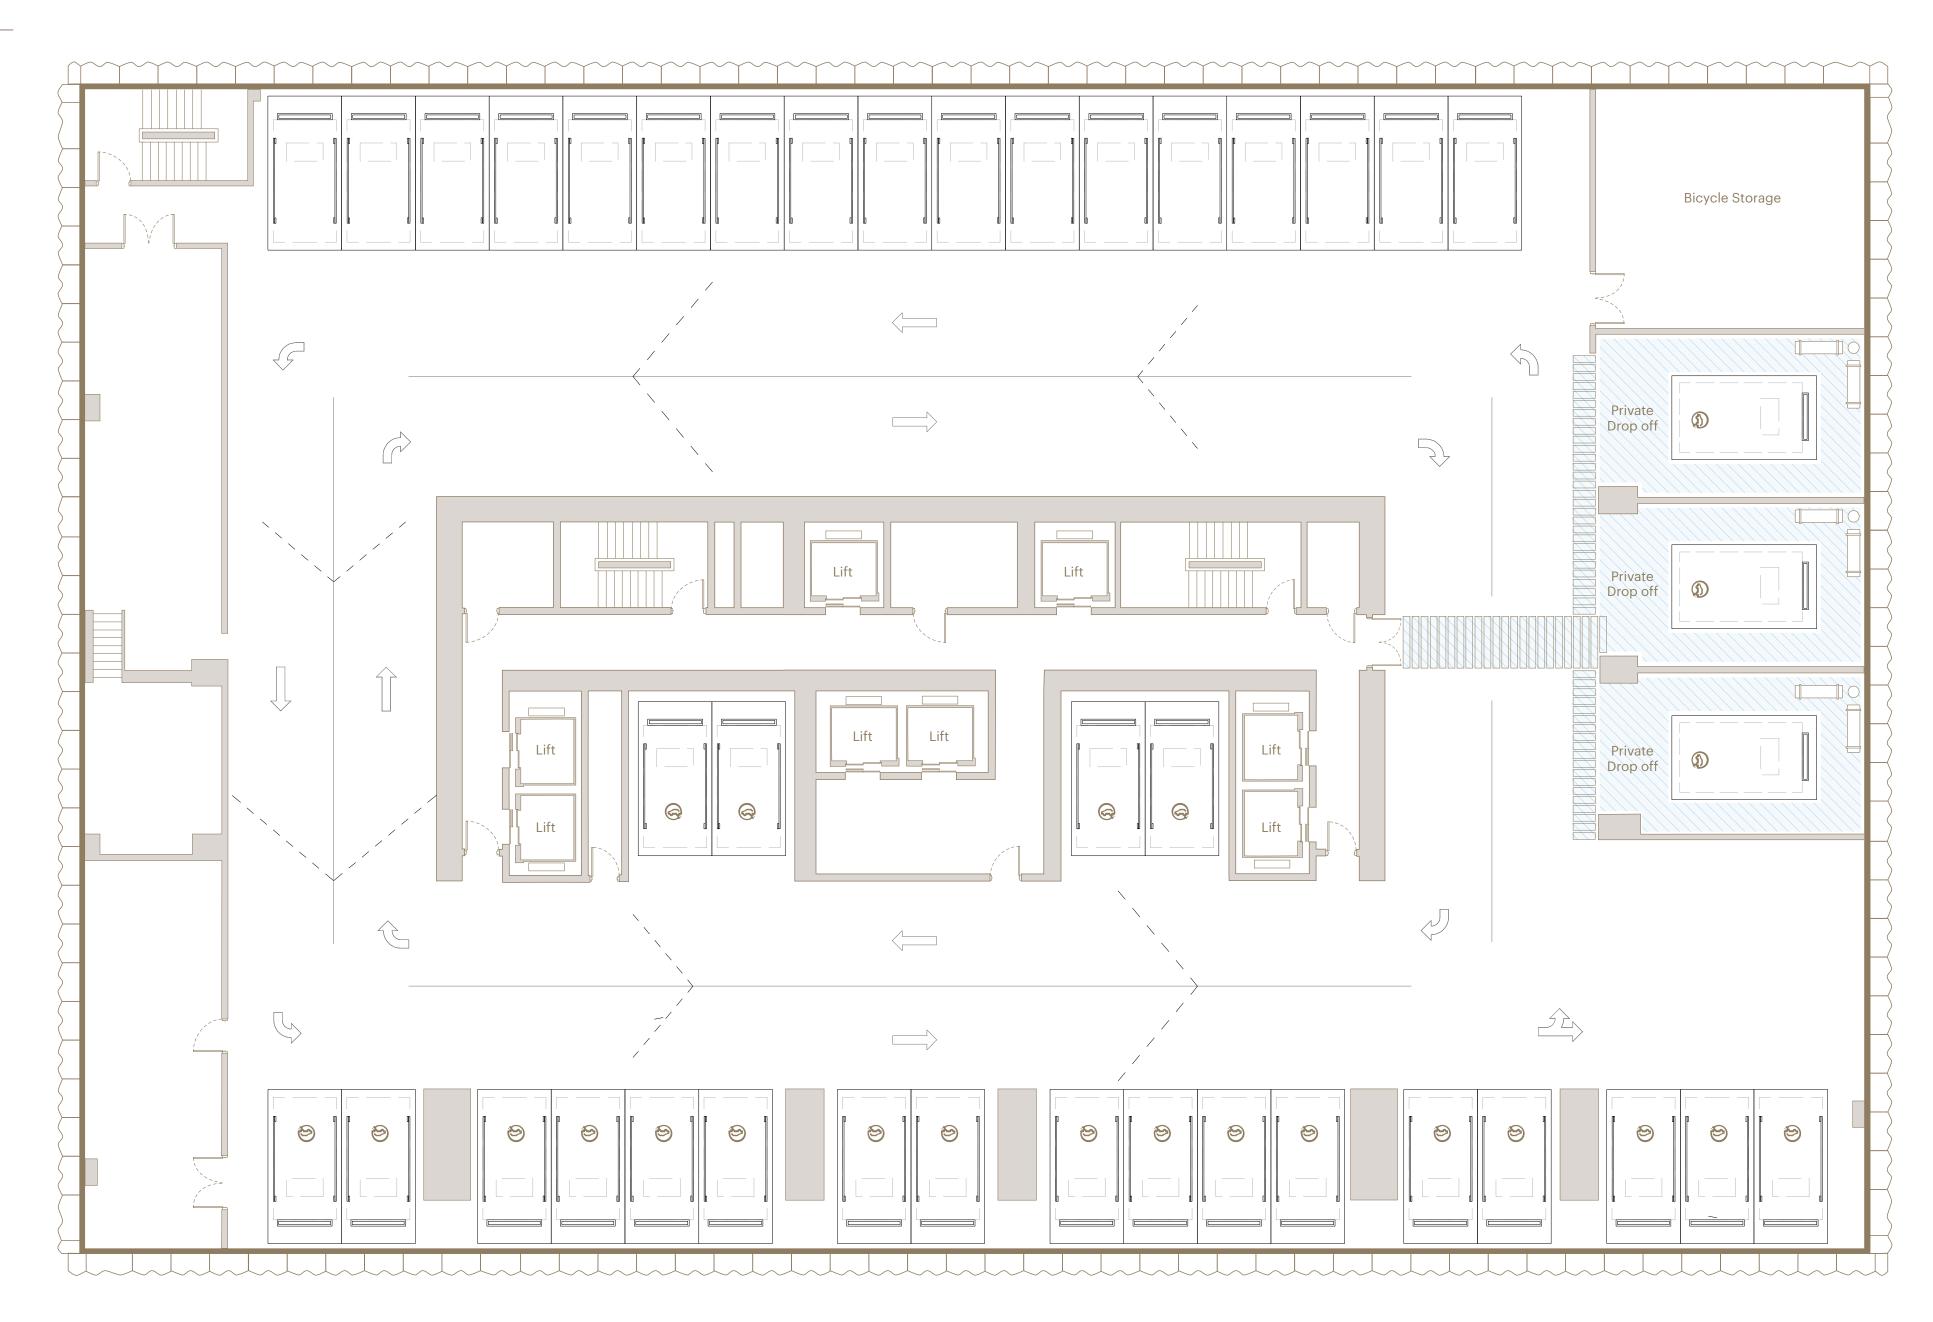

#### BUILDING FEATURES

- Every home faces east
- Expansive terraces with summer kitchens to maximize indoor-to-outdoor lifestyles
- LEED certification
- First ever high-rise residential tower in the world partially powered by the sun with a solar backbone on the west façade
- Completely private property for residents only
- 24/7 guardhouse and gated entrance
- Private valet drop-off bays to provide more time to disembark
- State-of-the-art, high-speed private elevators
- 80,000 square feet of amenities dedicated exclusively to the 189 residences

# Amenities

THE RESIDENCES AT

1428 BRICKELL