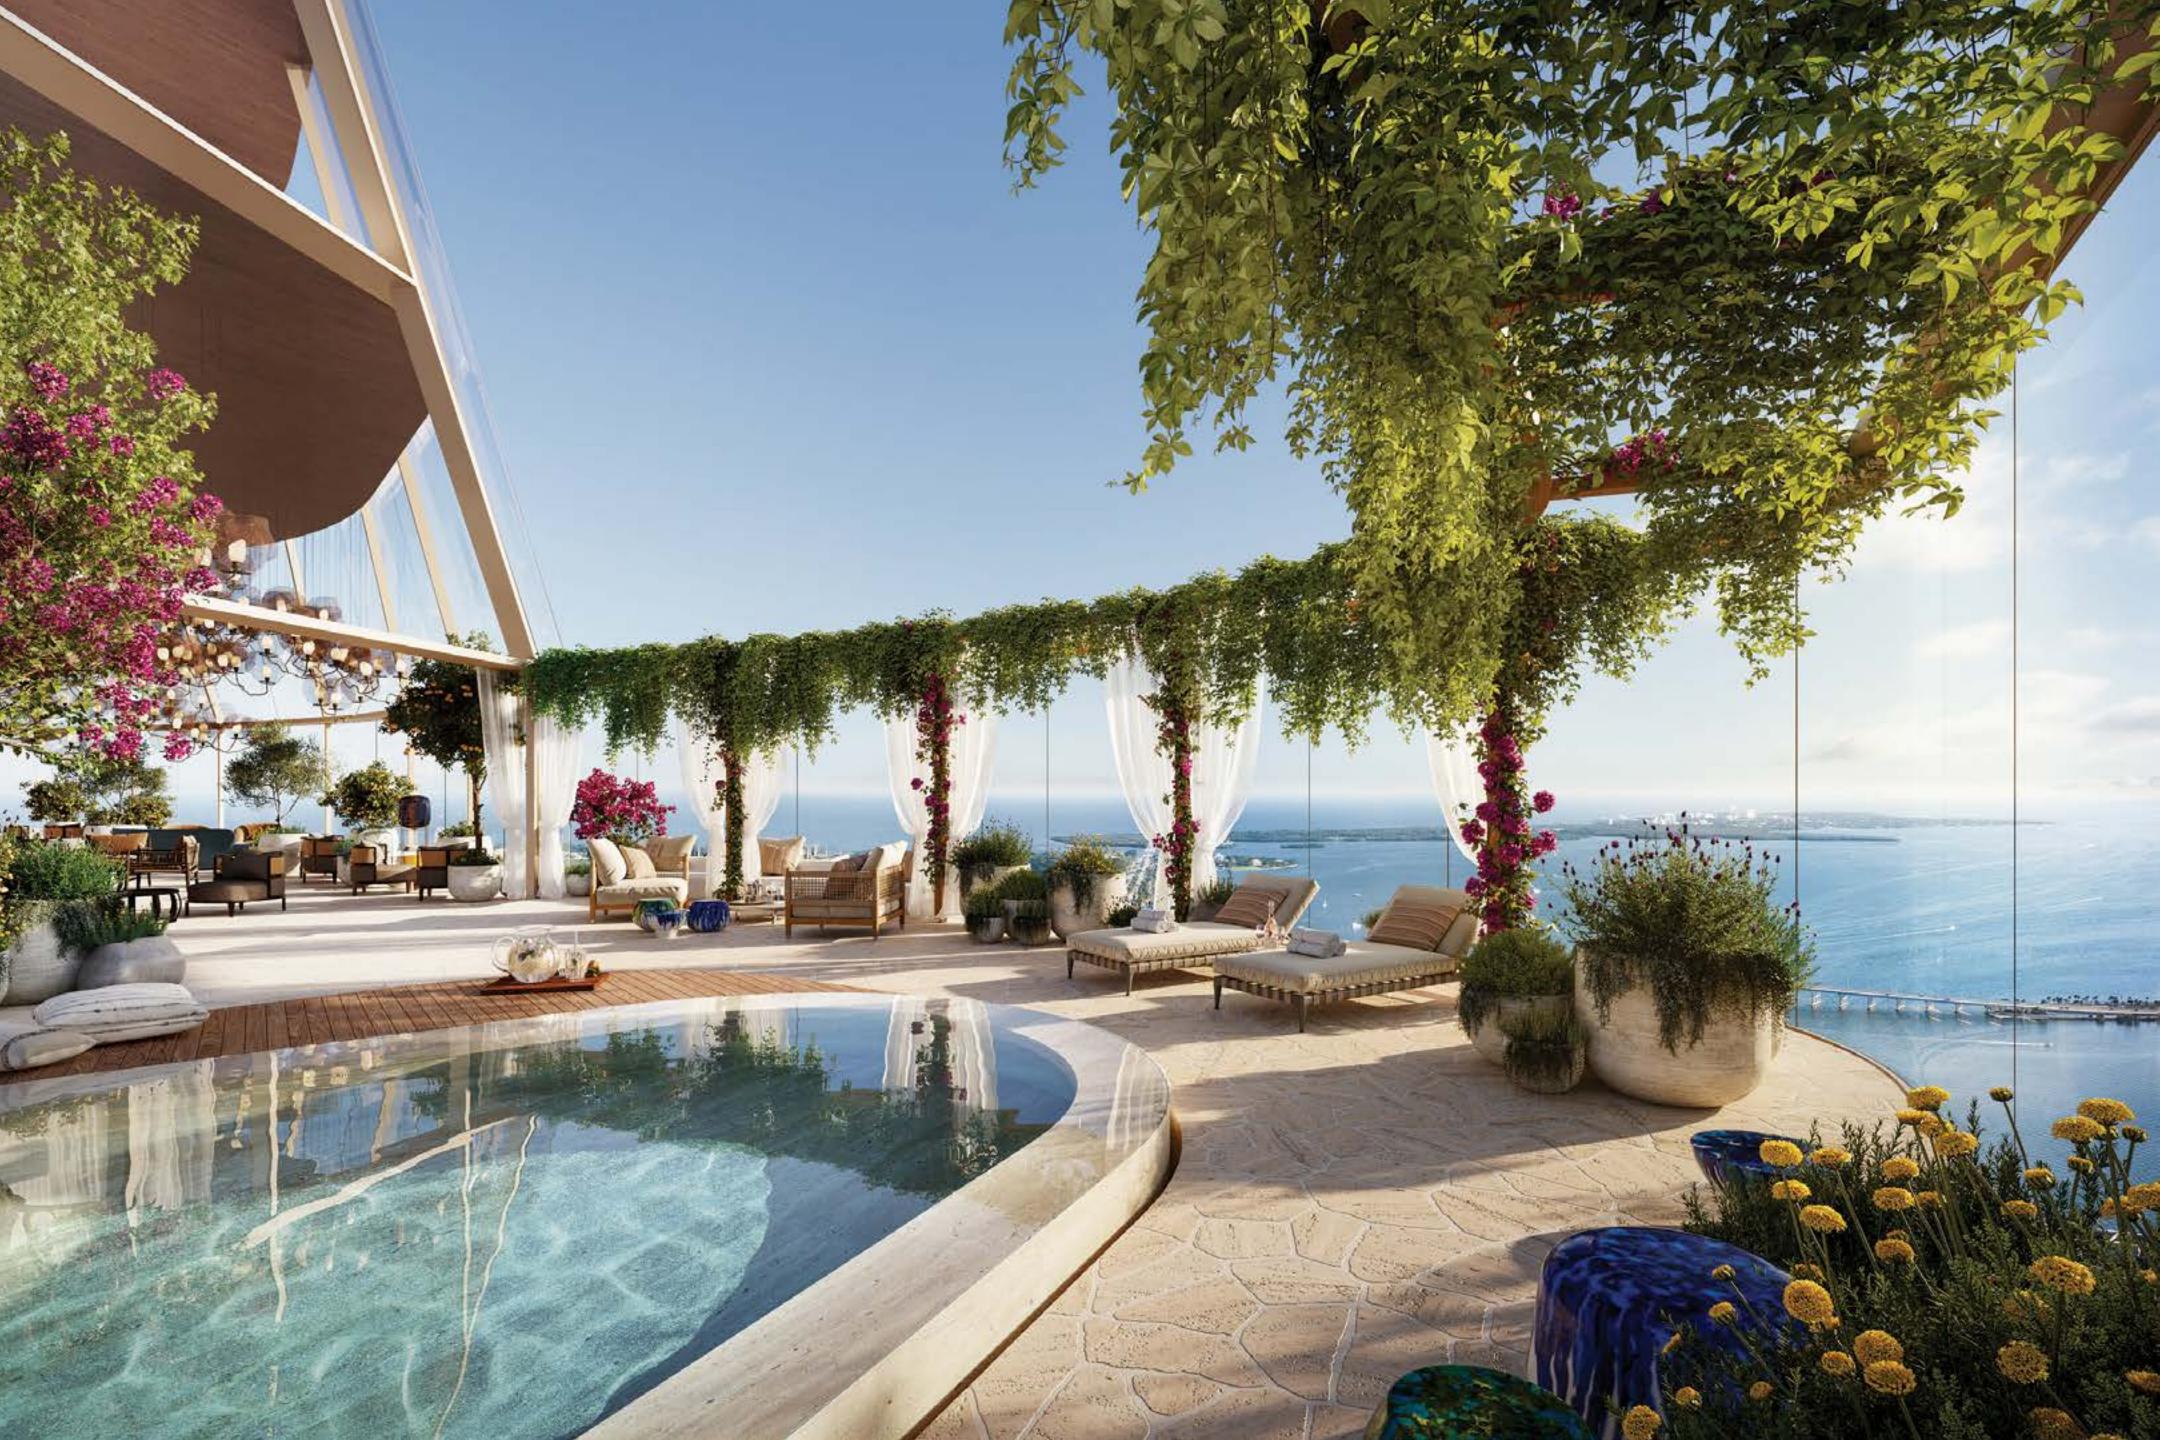

# Lifestyle

THE RESIDENCES AT

#### BUILDING FEATURES

- Every home faces east
- Expansive terraces with summer kitchens to maximize indoor-to-outdoor lifestyles
- LEED certification
- First ever high-rise residential tower in the world partially powered by the sun with a solar backbone on the west façade
- Completely private property for residents only
- 24/7 guardhouse and gated entrance
- Private valet drop-off bays to provide more time to disembark
- State-of-the-art, high-speed private elevators
- 80,000 square feet of amenities dedicated exclusively to the 189 residences