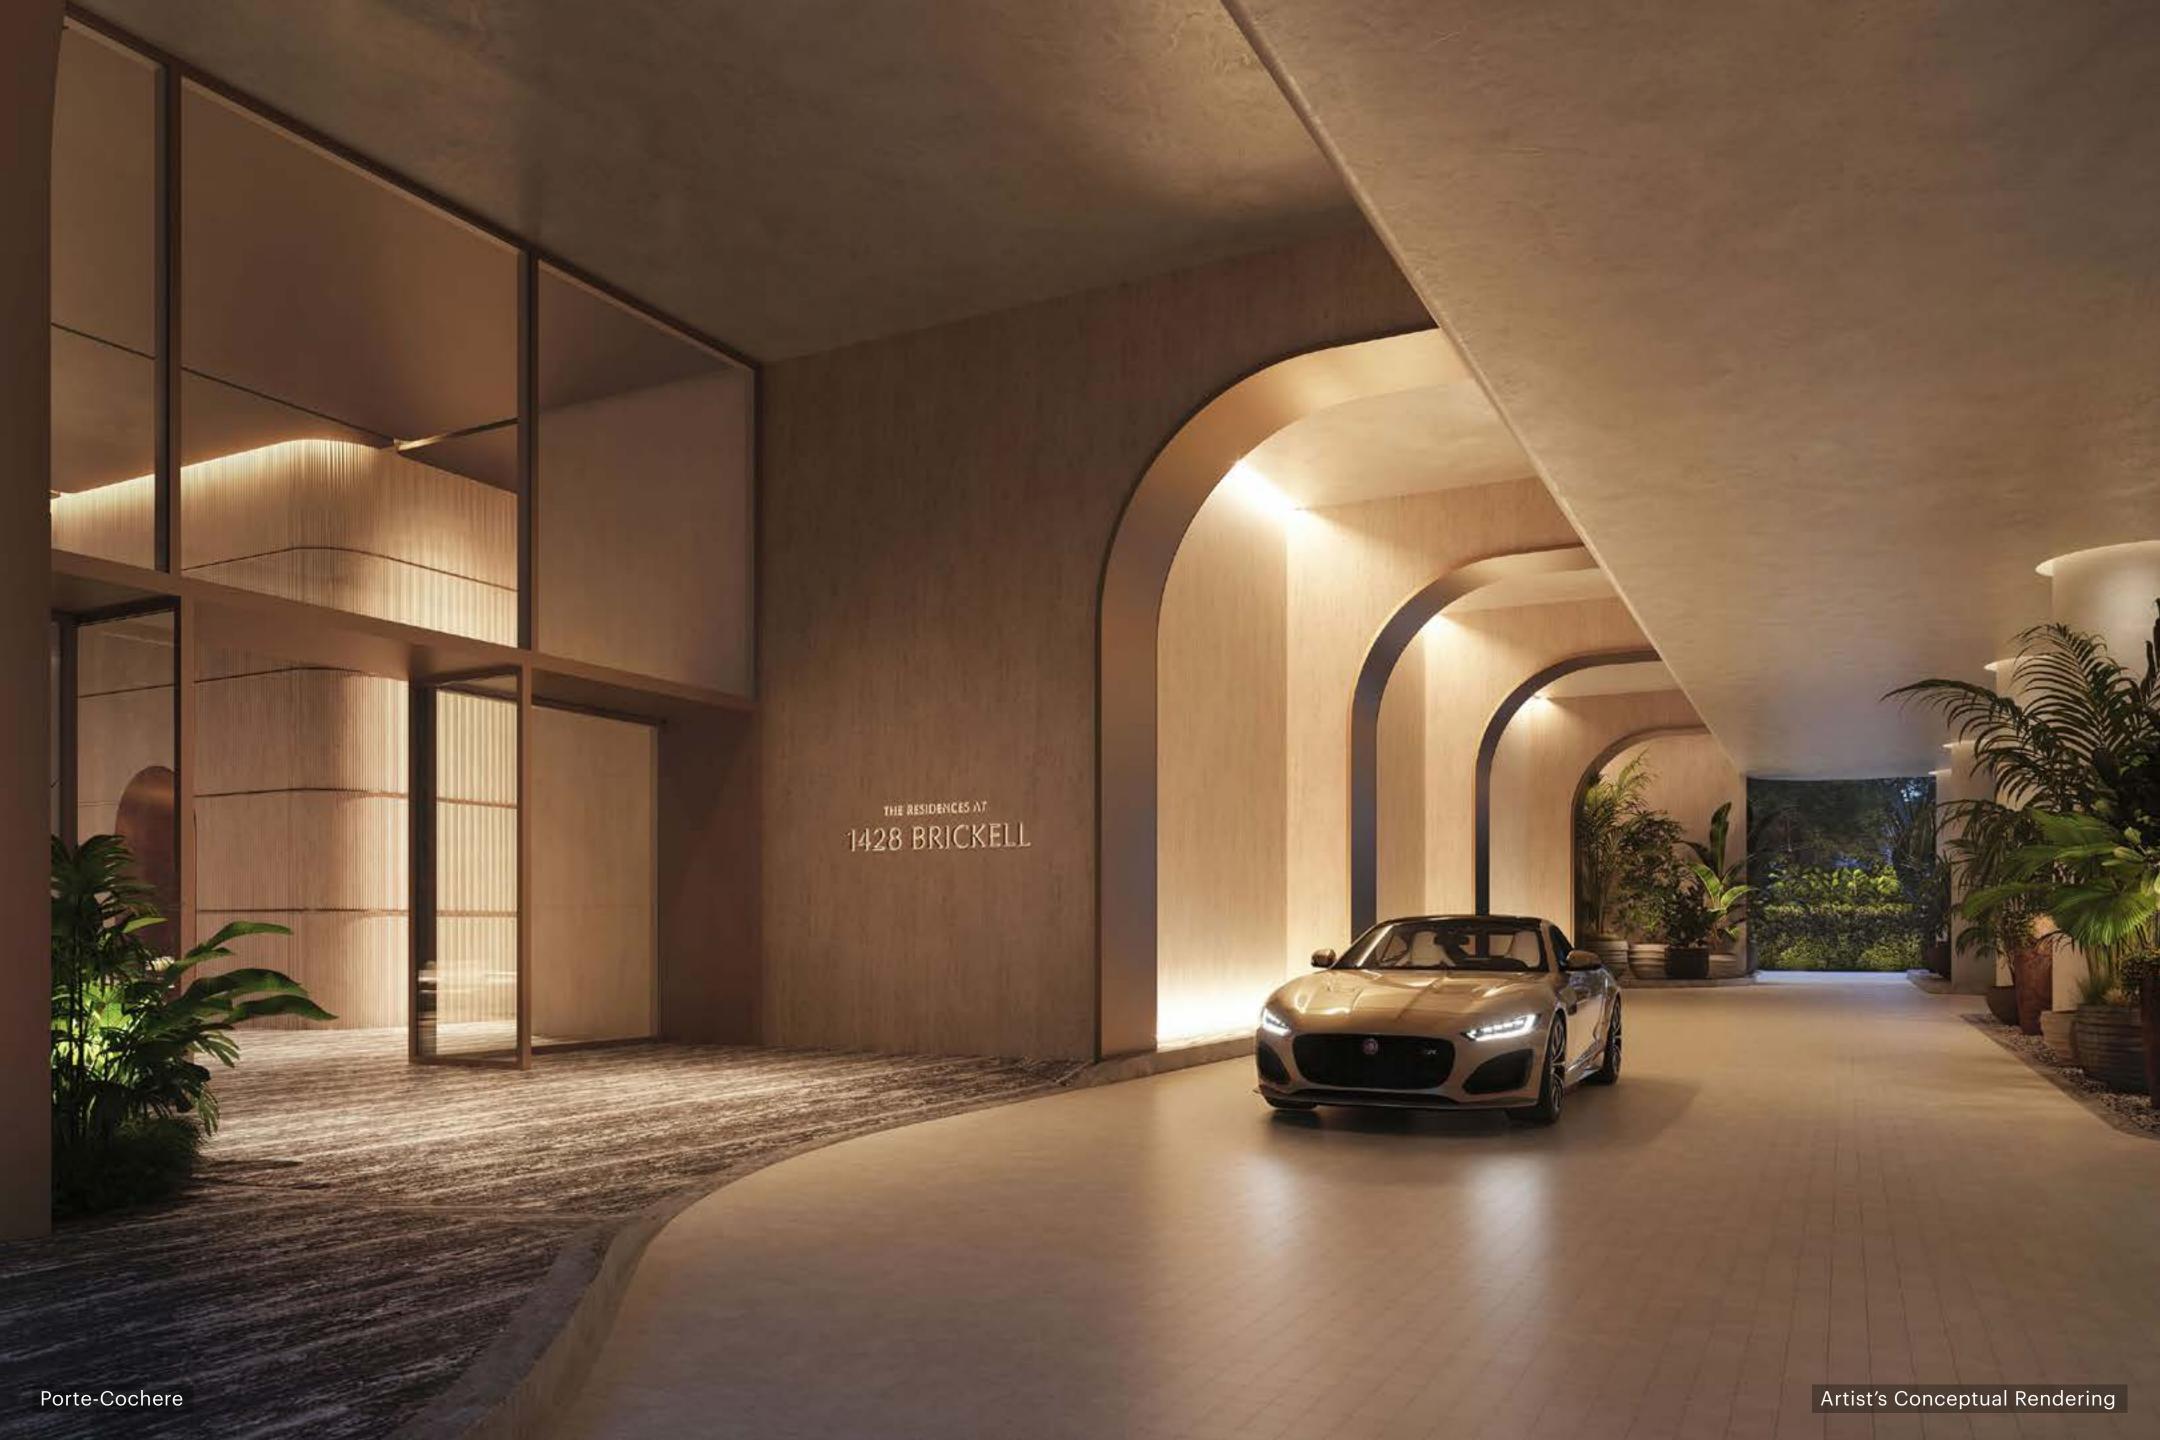

#### BUILDING FEATURES

- Every home faces east
- Expansive terraces with summer kitchens to maximize indoor-to-outdoor lifestyles
- LEED certification
- First ever high-rise residential tower in the world partially powered by the sun with a solar backbone on the west façade
- Completely private property for residents only
- 24/7 guardhouse and gated entrance
- Private valet drop-off bays to provide more time to disembark
- State-of-the-art, high-speed private elevators
- 80,000 square feet of amenities dedicated exclusively to the 189 residences