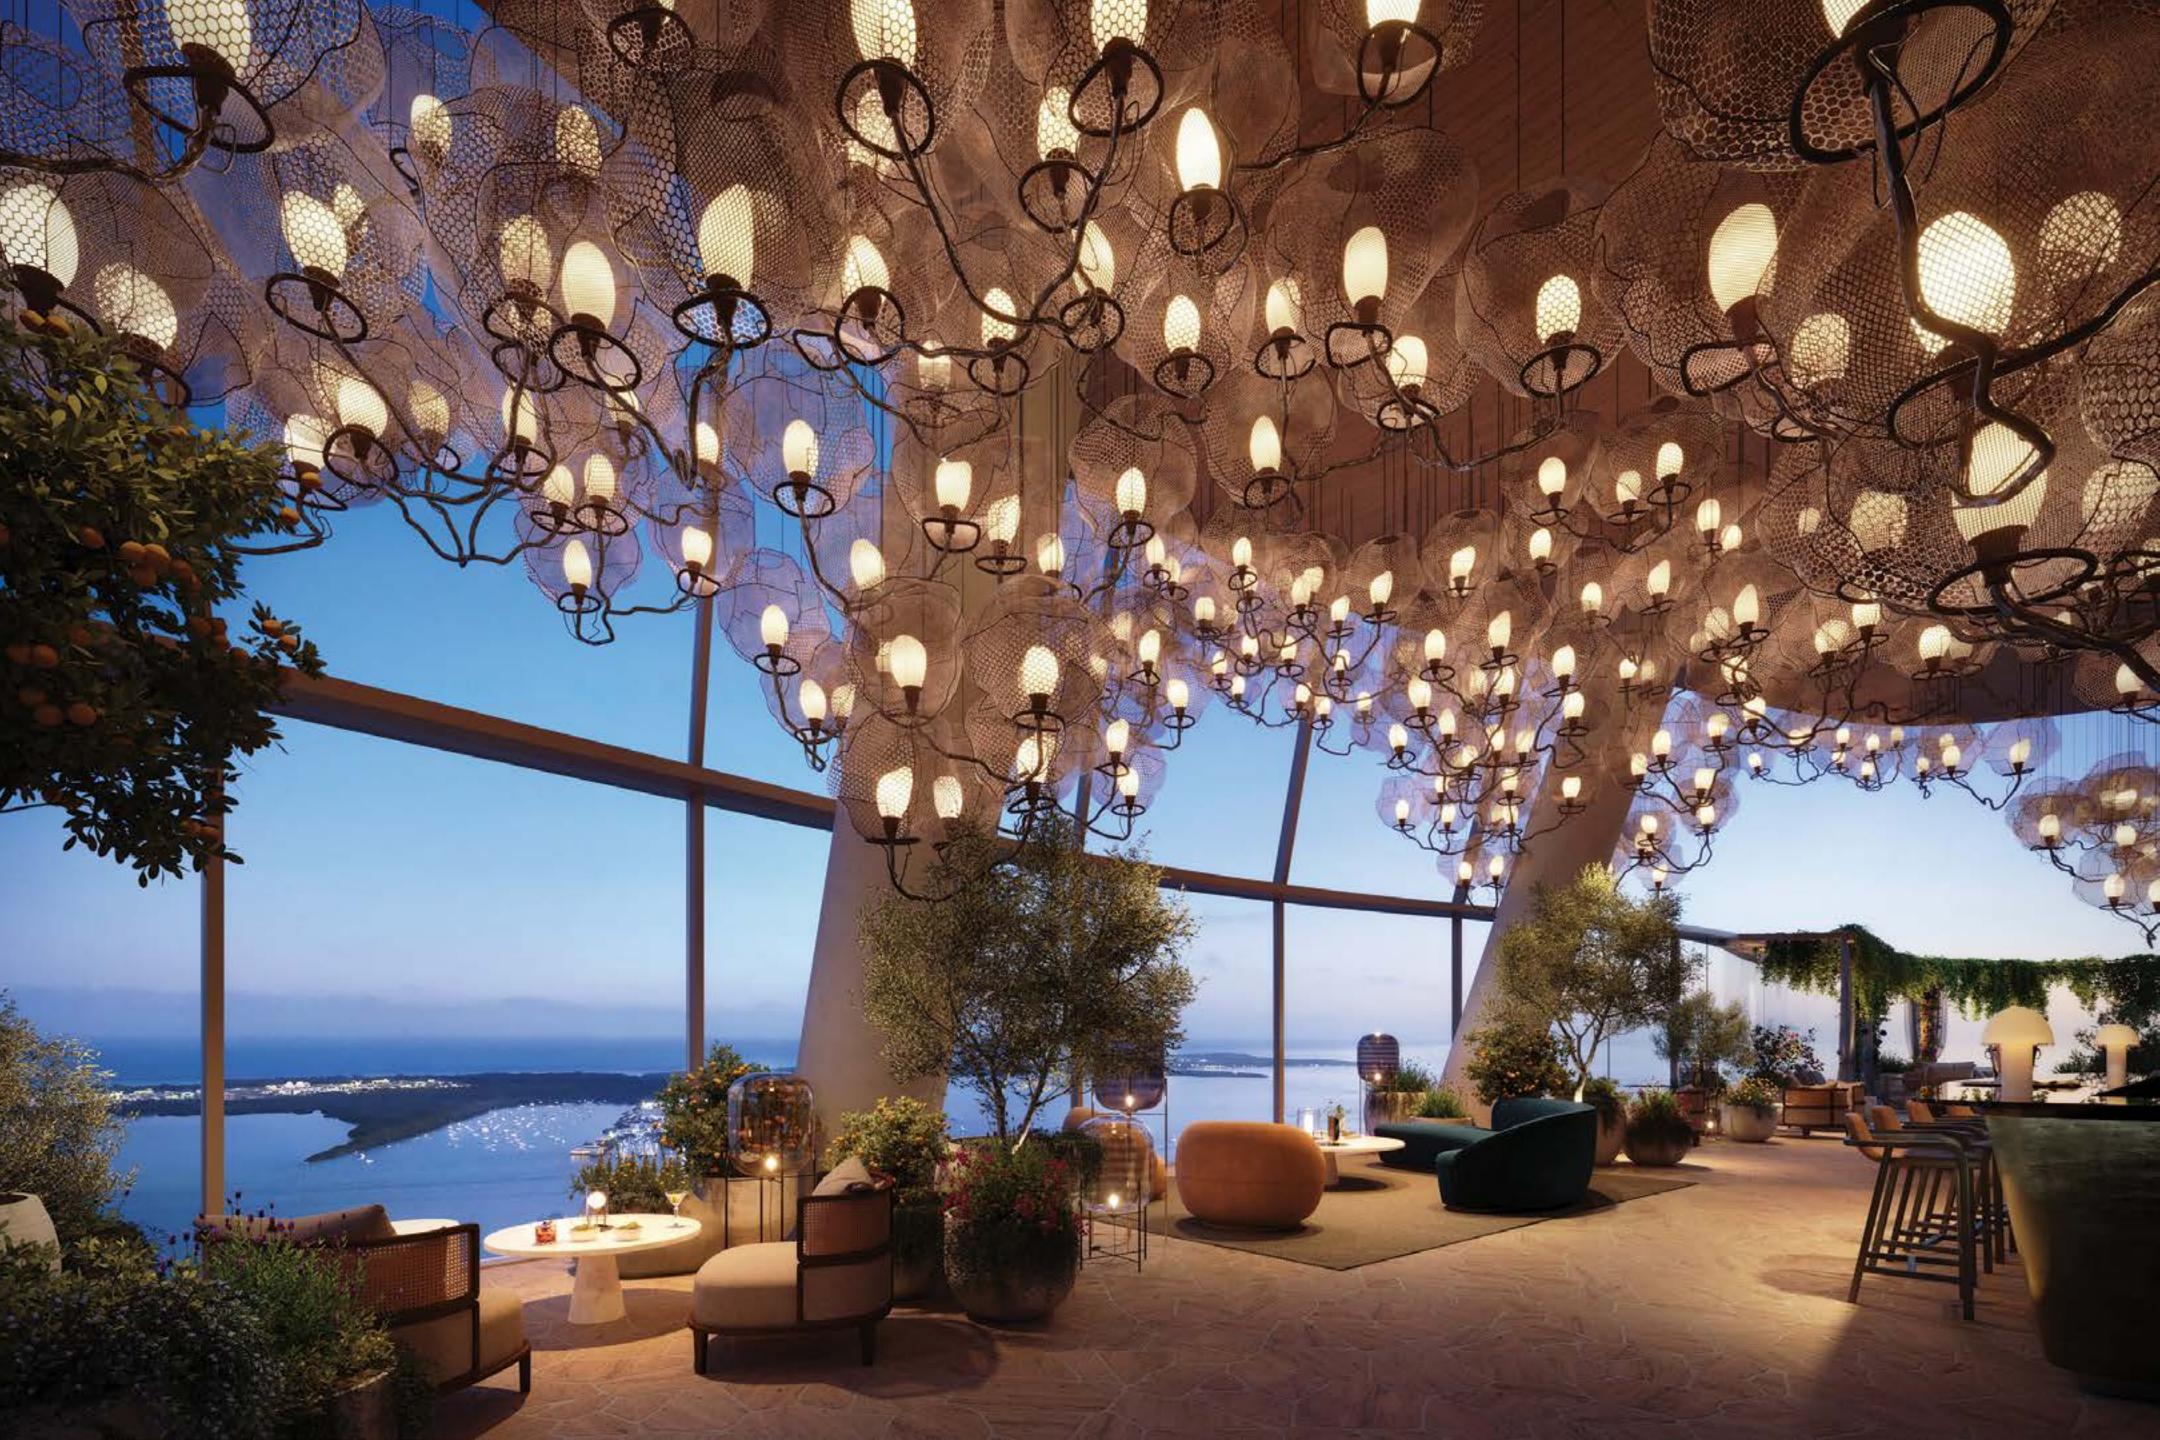

# Lifestyle

THE RESIDENCES AT

#### BUILDING FEATURES

- Every home faces east
- Expansive terraces with summer kitchens to maximize indoor-to-outdoor lifestyles
- LEED certification
- First ever high-rise residential tower in the world partially powered by the sun with a solar backbone on the west façade
- Completely private property for residents only
- 24/7 guardhouse and gated entrance
- Private valet drop-off bays to provide more time to disembark
- State-of-the-art, high-speed private elevators
- 80,000 square feet of amenities dedicated exclusively to the 189 residences