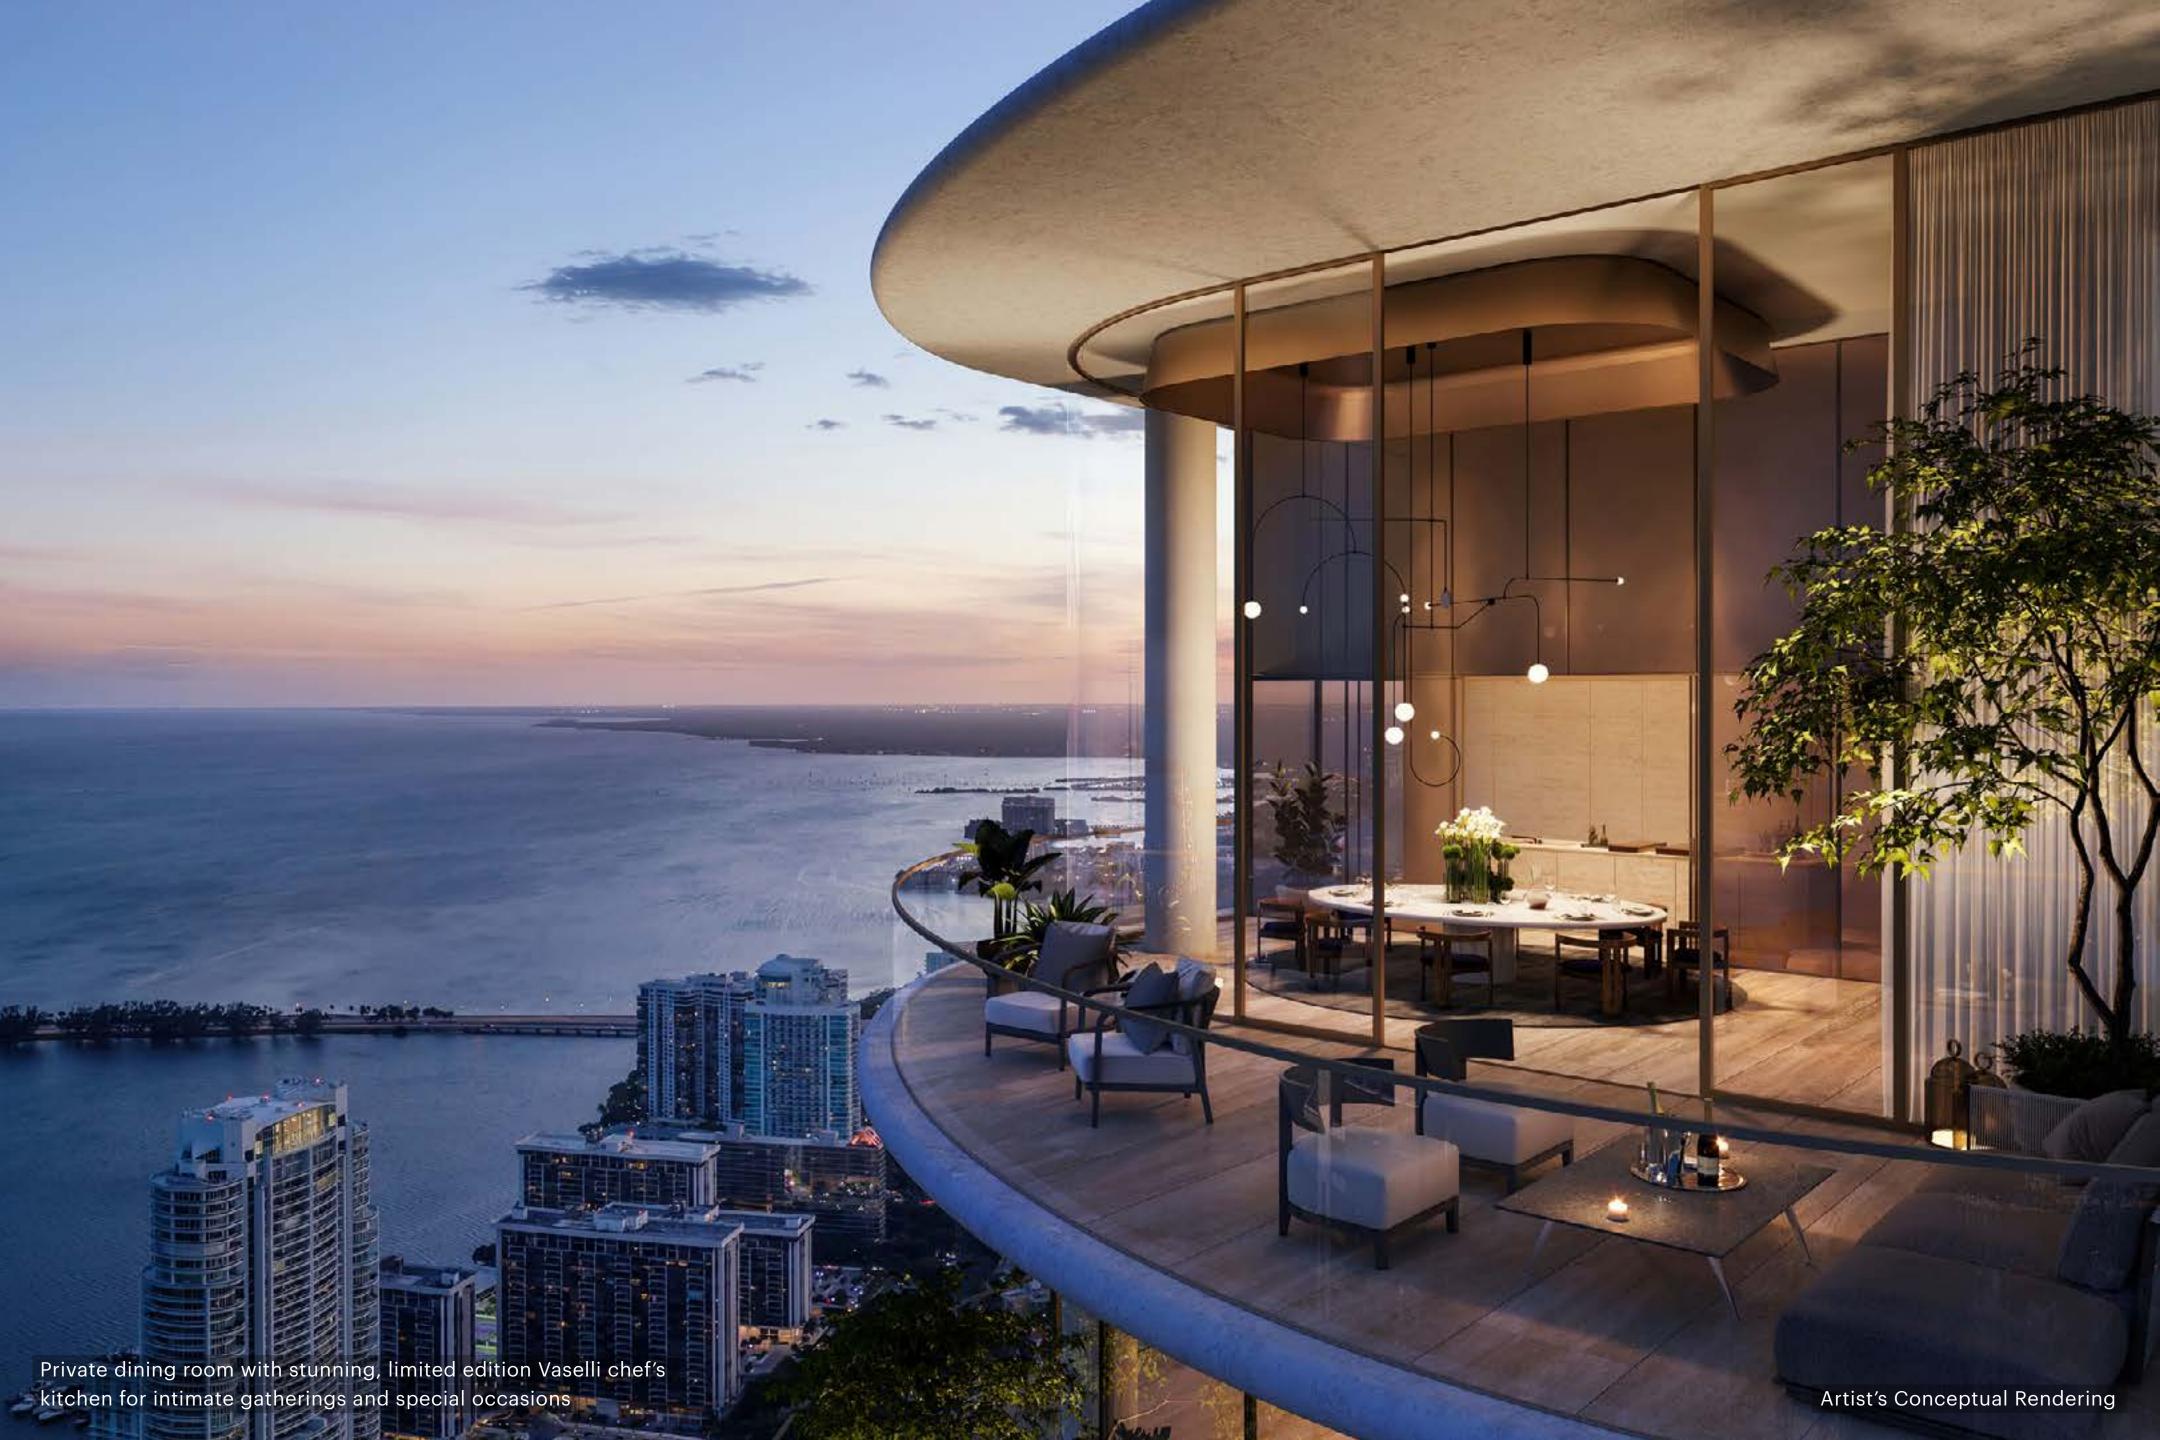

#### BUILDING FEATURES

- Every home faces east
- Expansive terraces with summer kitchens to maximize indoor-to-outdoor lifestyles
- LEED certification
- First ever high-rise residential tower in the world partially powered by the sun with a solar backbone on the west façade
- Completely private property for residents only
- 24/7 guardhouse and gated entrance
- Private valet drop-off bays to provide more time to disembark
- State-of-the-art, high-speed private elevators
- 80,000 square feet of amenities dedicated exclusively to the 189 residences