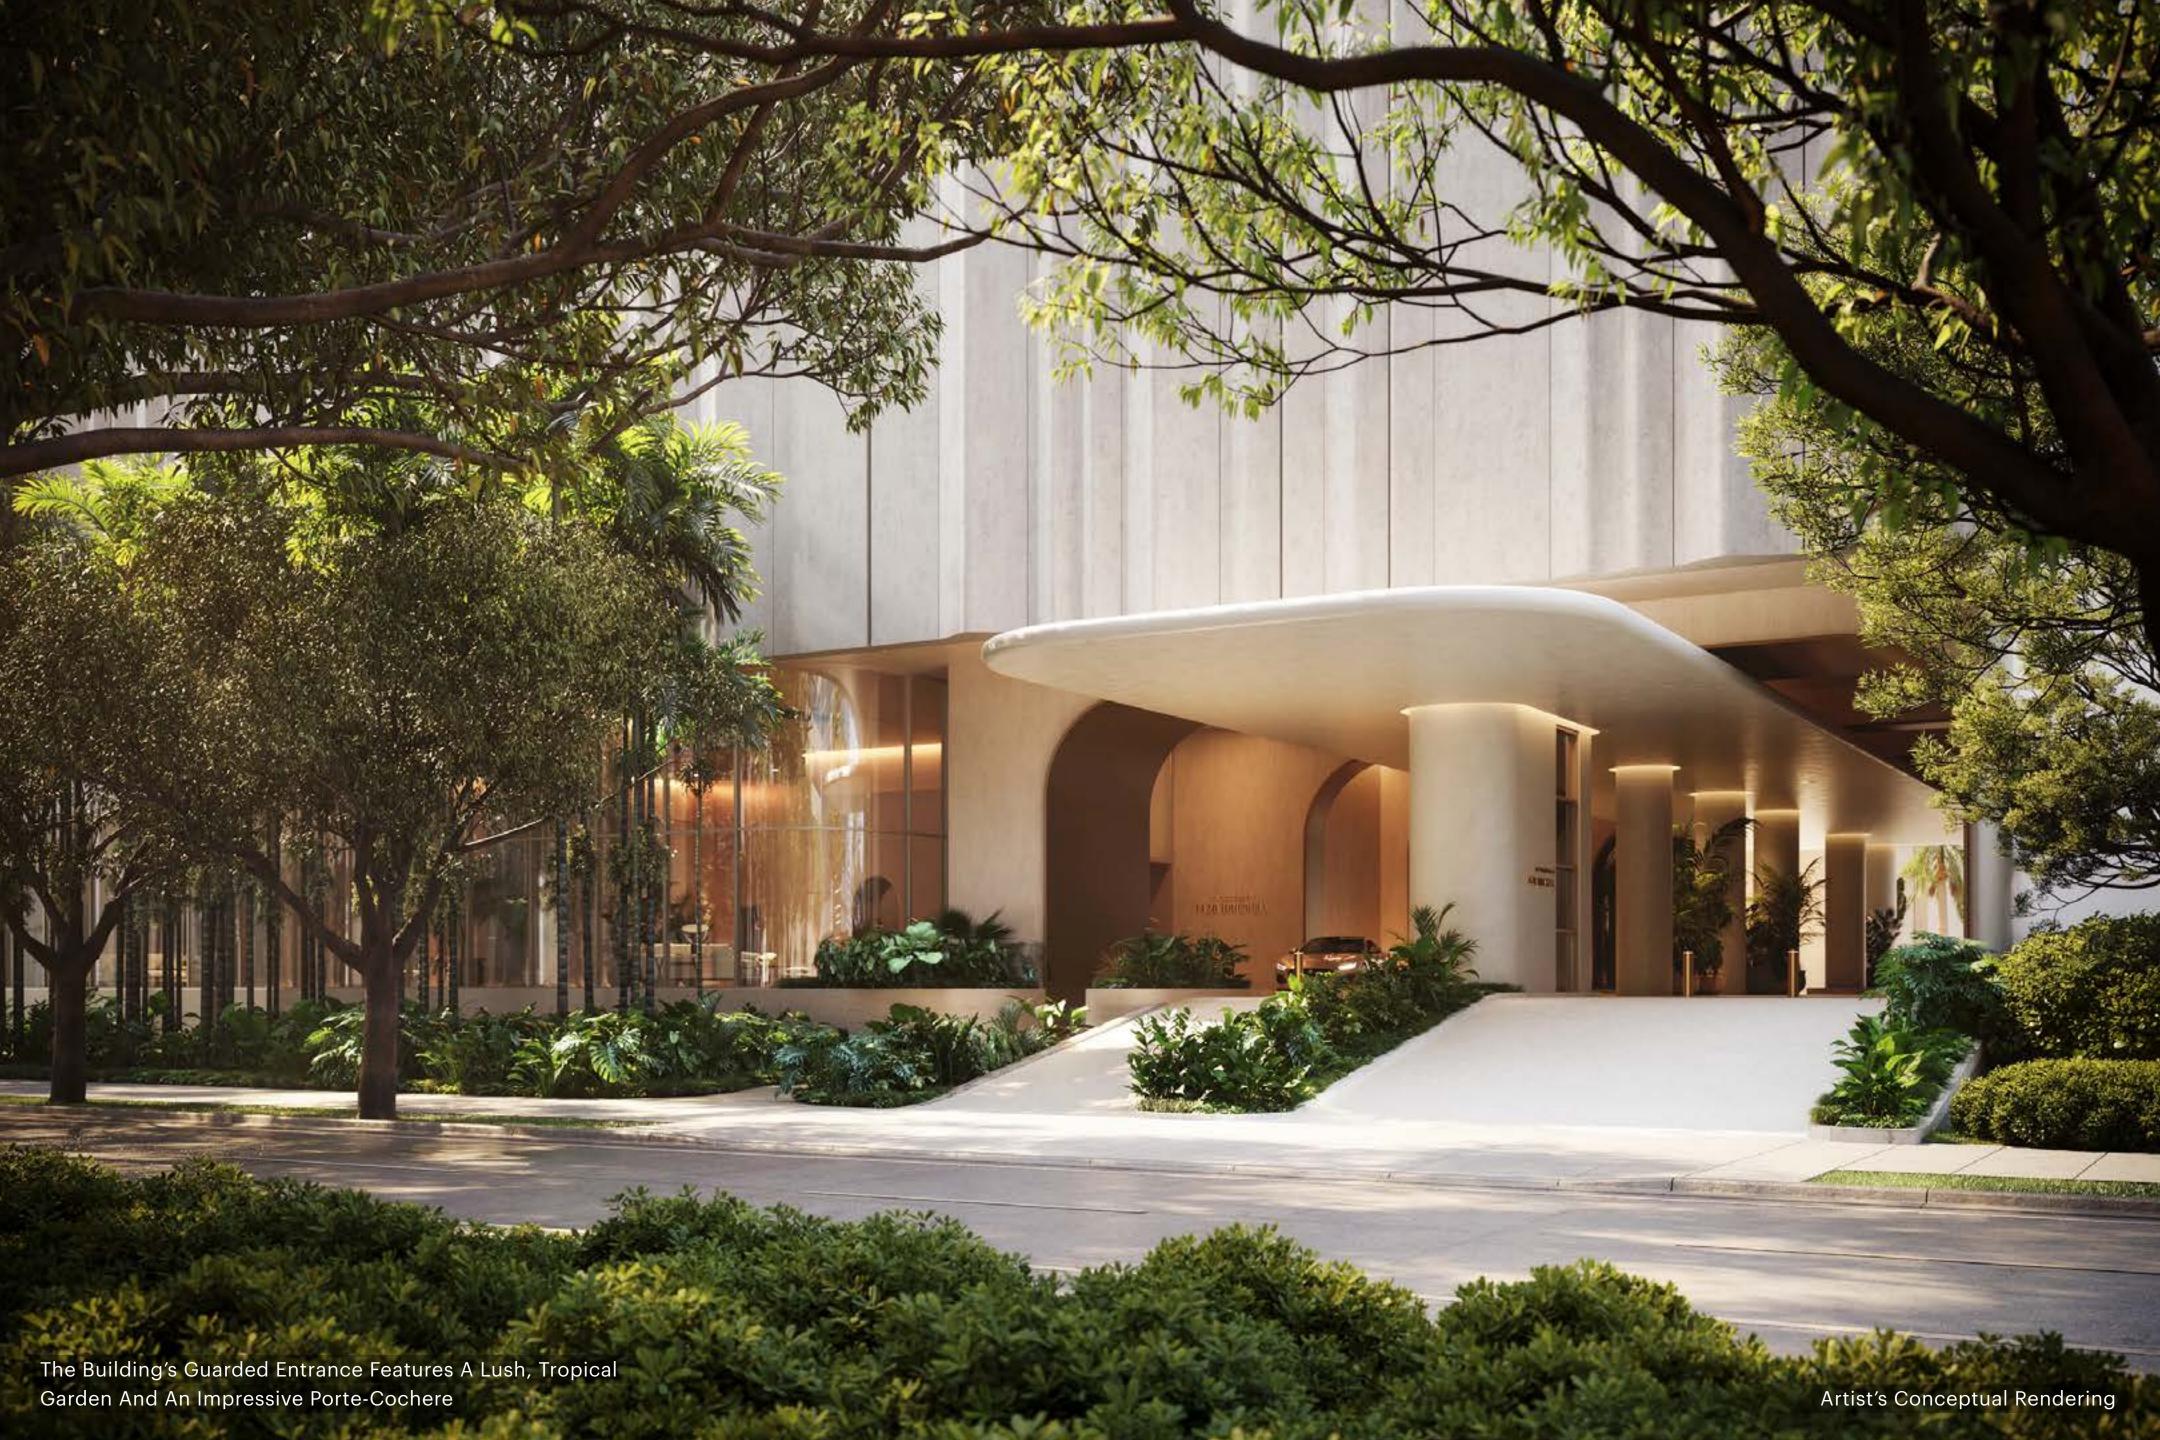

#### BUILDING FEATURES

- Every home faces east
- Expansive terraces with summer kitchens to maximize indoor-to-outdoor lifestyles
- LEED certification
- First ever high-rise residential tower in the world partially powered by the sun with a solar backbone on the west façade
- Completely private property for residents only
- 24/7 guardhouse and gated entrance
- Private valet drop-off bays to provide more time to disembark
- State-of-the-art, high-speed private elevators
- 80,000 square feet of amenities dedicated exclusively to the 189 residences