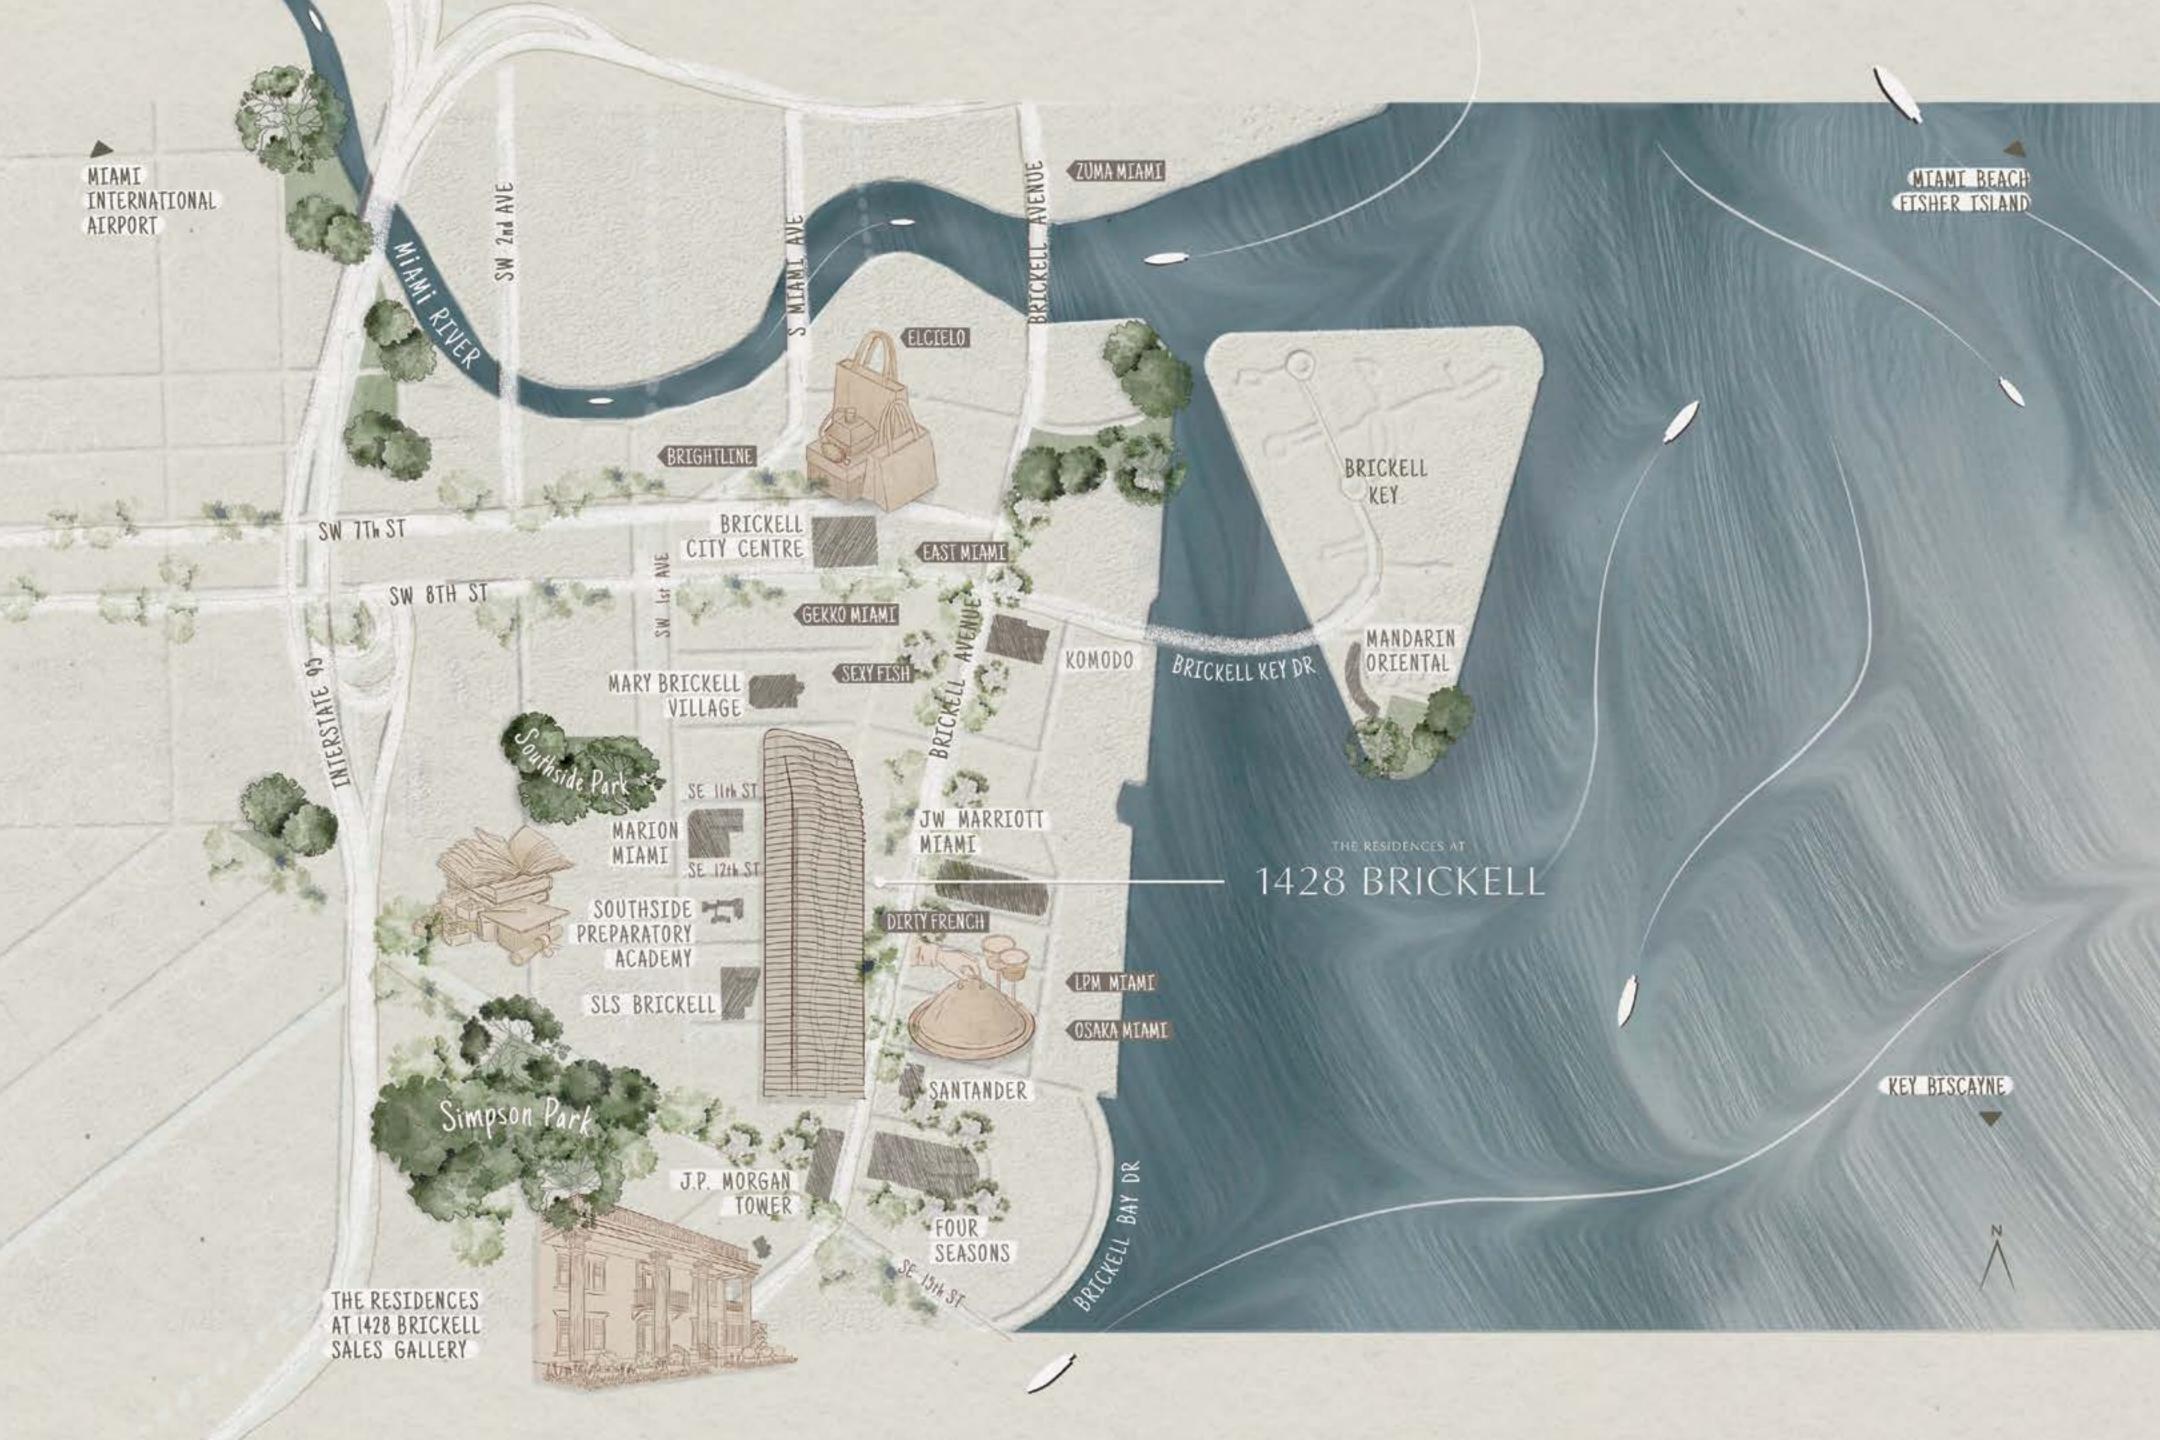

conic centerpiece of the quintessential Miami skyline. Its organic form, accentuated by the lush botanical oasis at its base, creates an immediate sense of calm, of serenity, a place of welcome and delight..

#### BUILDING FEATURES

- Every home faces east
- Expansive terraces with summer kitchens to maximize indoor-to-outdoor lifestyles
- LEED certification
- First ever high-rise residential tower in the world partially powered by the sun with a solar backbone on the west façade
- Completely private property for residents only
- 24/7 guardhouse and gated entrance
- Private valet drop-off bays to provide more time to disembark
- State-of-the-art, high-speed private elevators
- 80,000 square feet of amenities dedicated exclusively to the 189 residences





### Location

THE RESIDENCES AT



# Lifestyle

THE RESIDENCES AT













































### Residences

THE RESIDENCES AT





















The Team

THE RESIDENCES AT

1428 BRICKELL

#### YTECH

Developer

Dedicated to the exceptional, we deliver impeccably crafted homes in the sky. Homes in exclusive and private settings that enable families to live their best life. Our focus will always be on you, and the result is a superlative residential experience yet unseen in Miami.





### PORTFOLIO

\$2+ BILLION IN DEVELOPMENTS & INVESTMENTS
SPANNING 25 SUBMARKETS
10+ MILLION GROSS SF
INCLUDING 7,000+ APARTMENTS

#### ACPV ARCHITECTS

The lead designers of the entire property, including architecture and interior design



# ANTONIO CITTERIO PATRICIA VIEL (ACPV) MILAN, ITALY

ACPV Architects is an arch