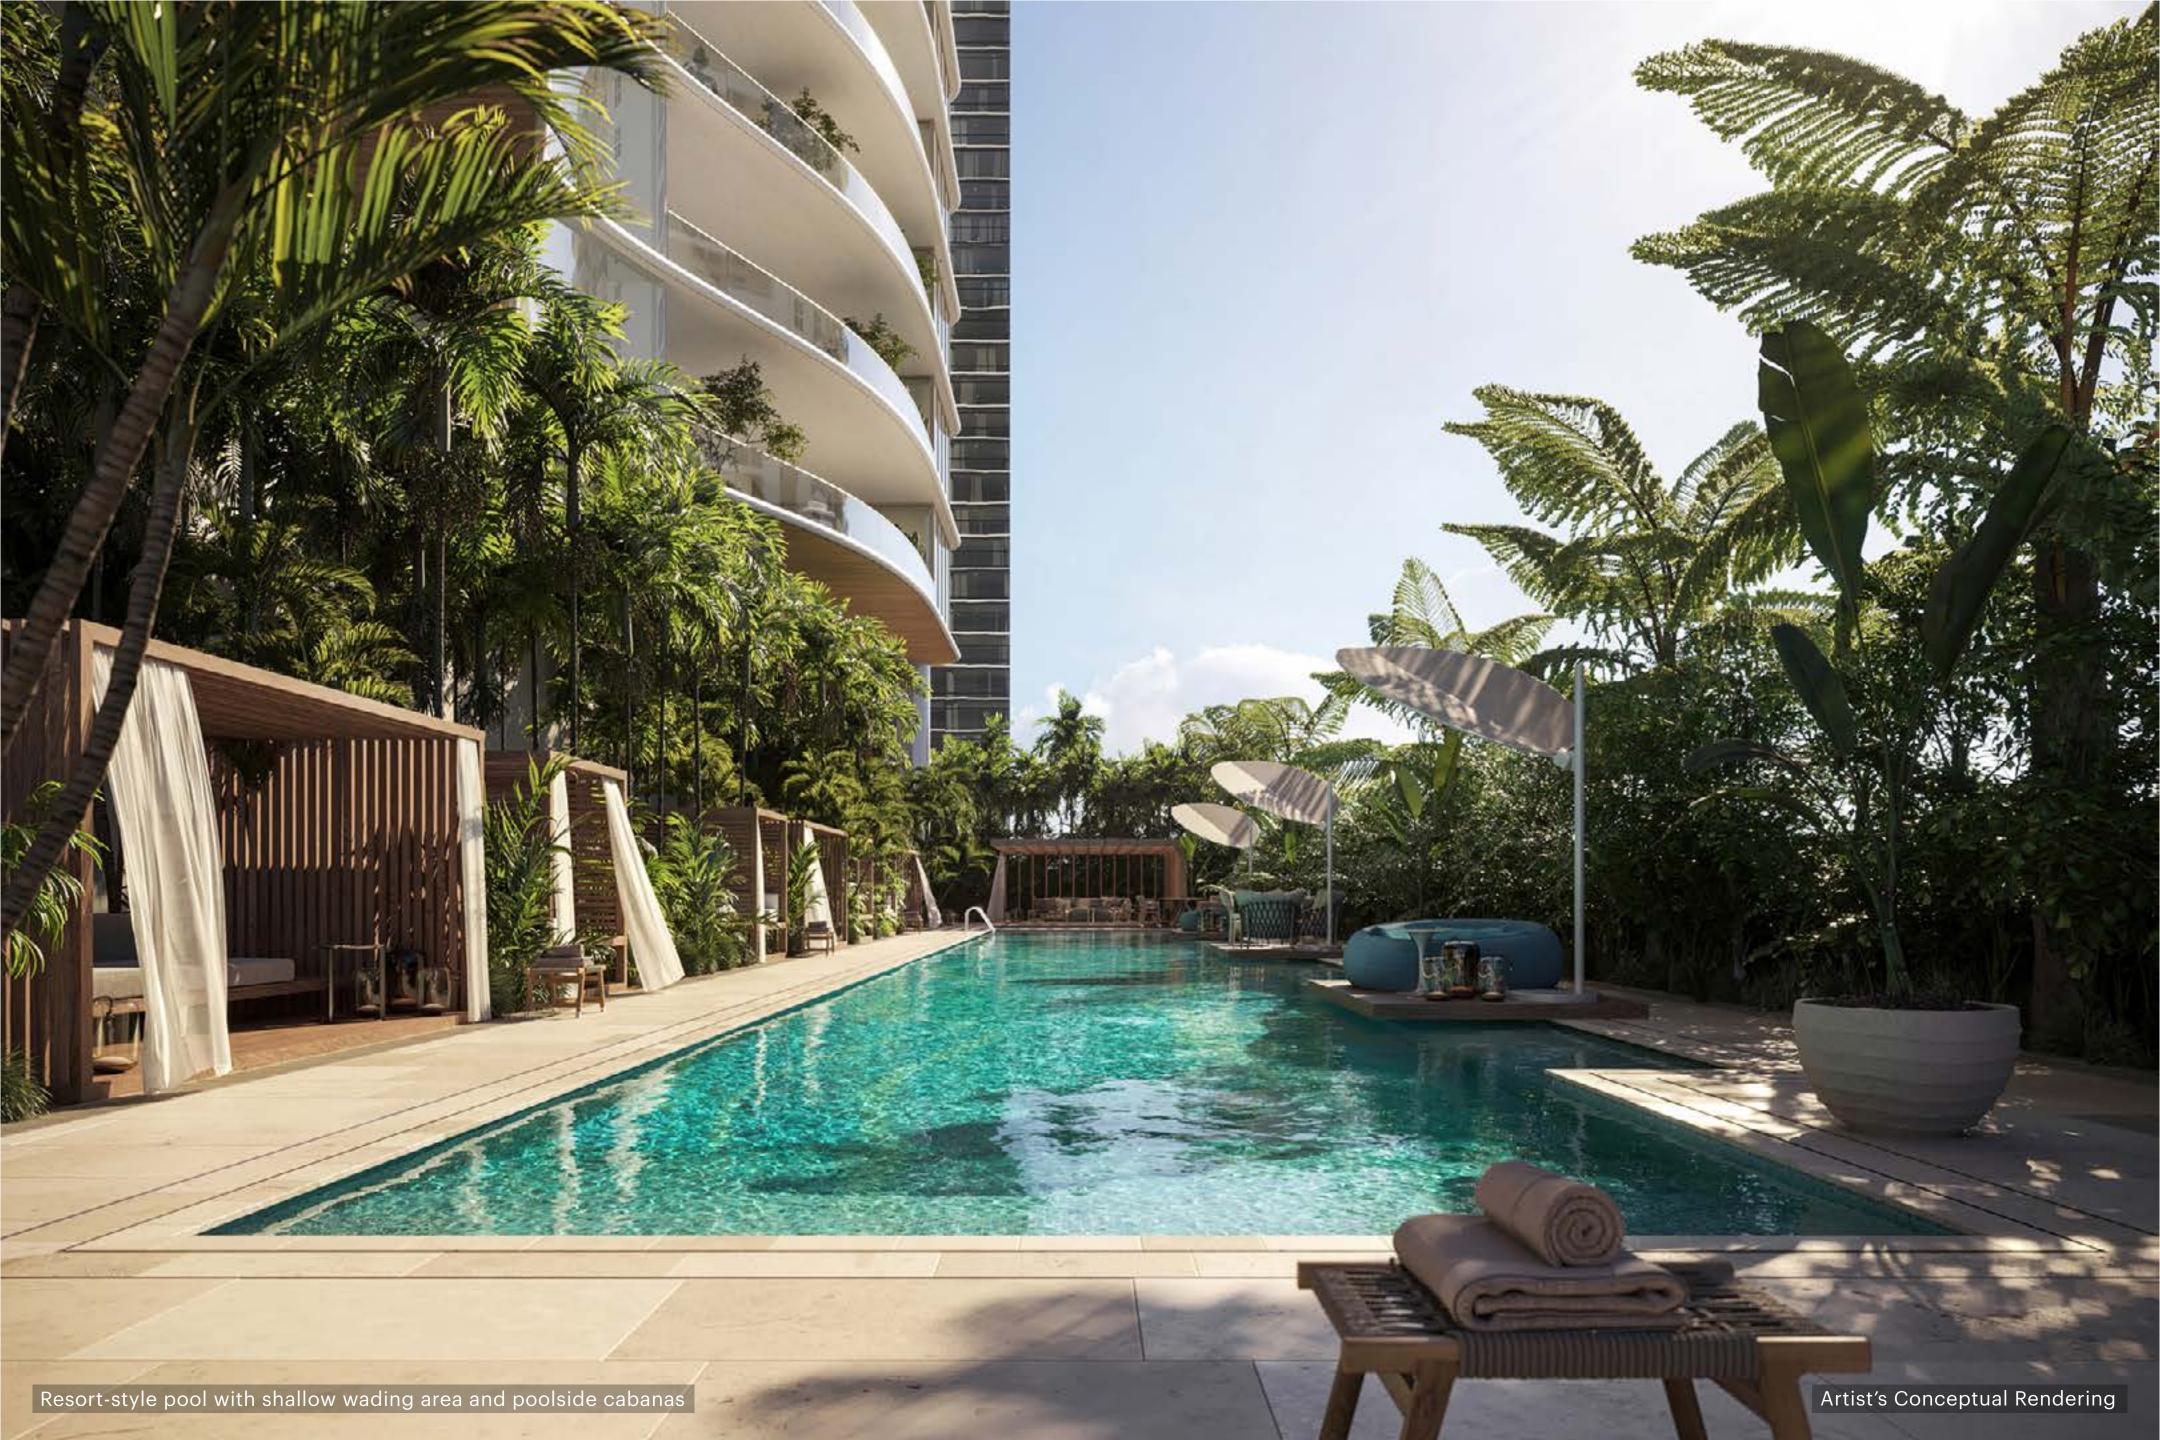

#### BUILDING FEATURES

- Every home faces east
- Expansive terraces with summer kitchens to maximize indoor-to-outdoor lifestyles
- LEED certification
- First ever high-rise residential tower in the world partially powered by the sun with a solar backbone on the west façade
- Completely private property for residents only
- 24/7 guardhouse and gated entrance
- Private valet drop-off bays to provide more time to disembark
- State-of-the-art, high-speed private elevators
- 80,000 square feet of amenities dedicated exclusively to the 189 residences