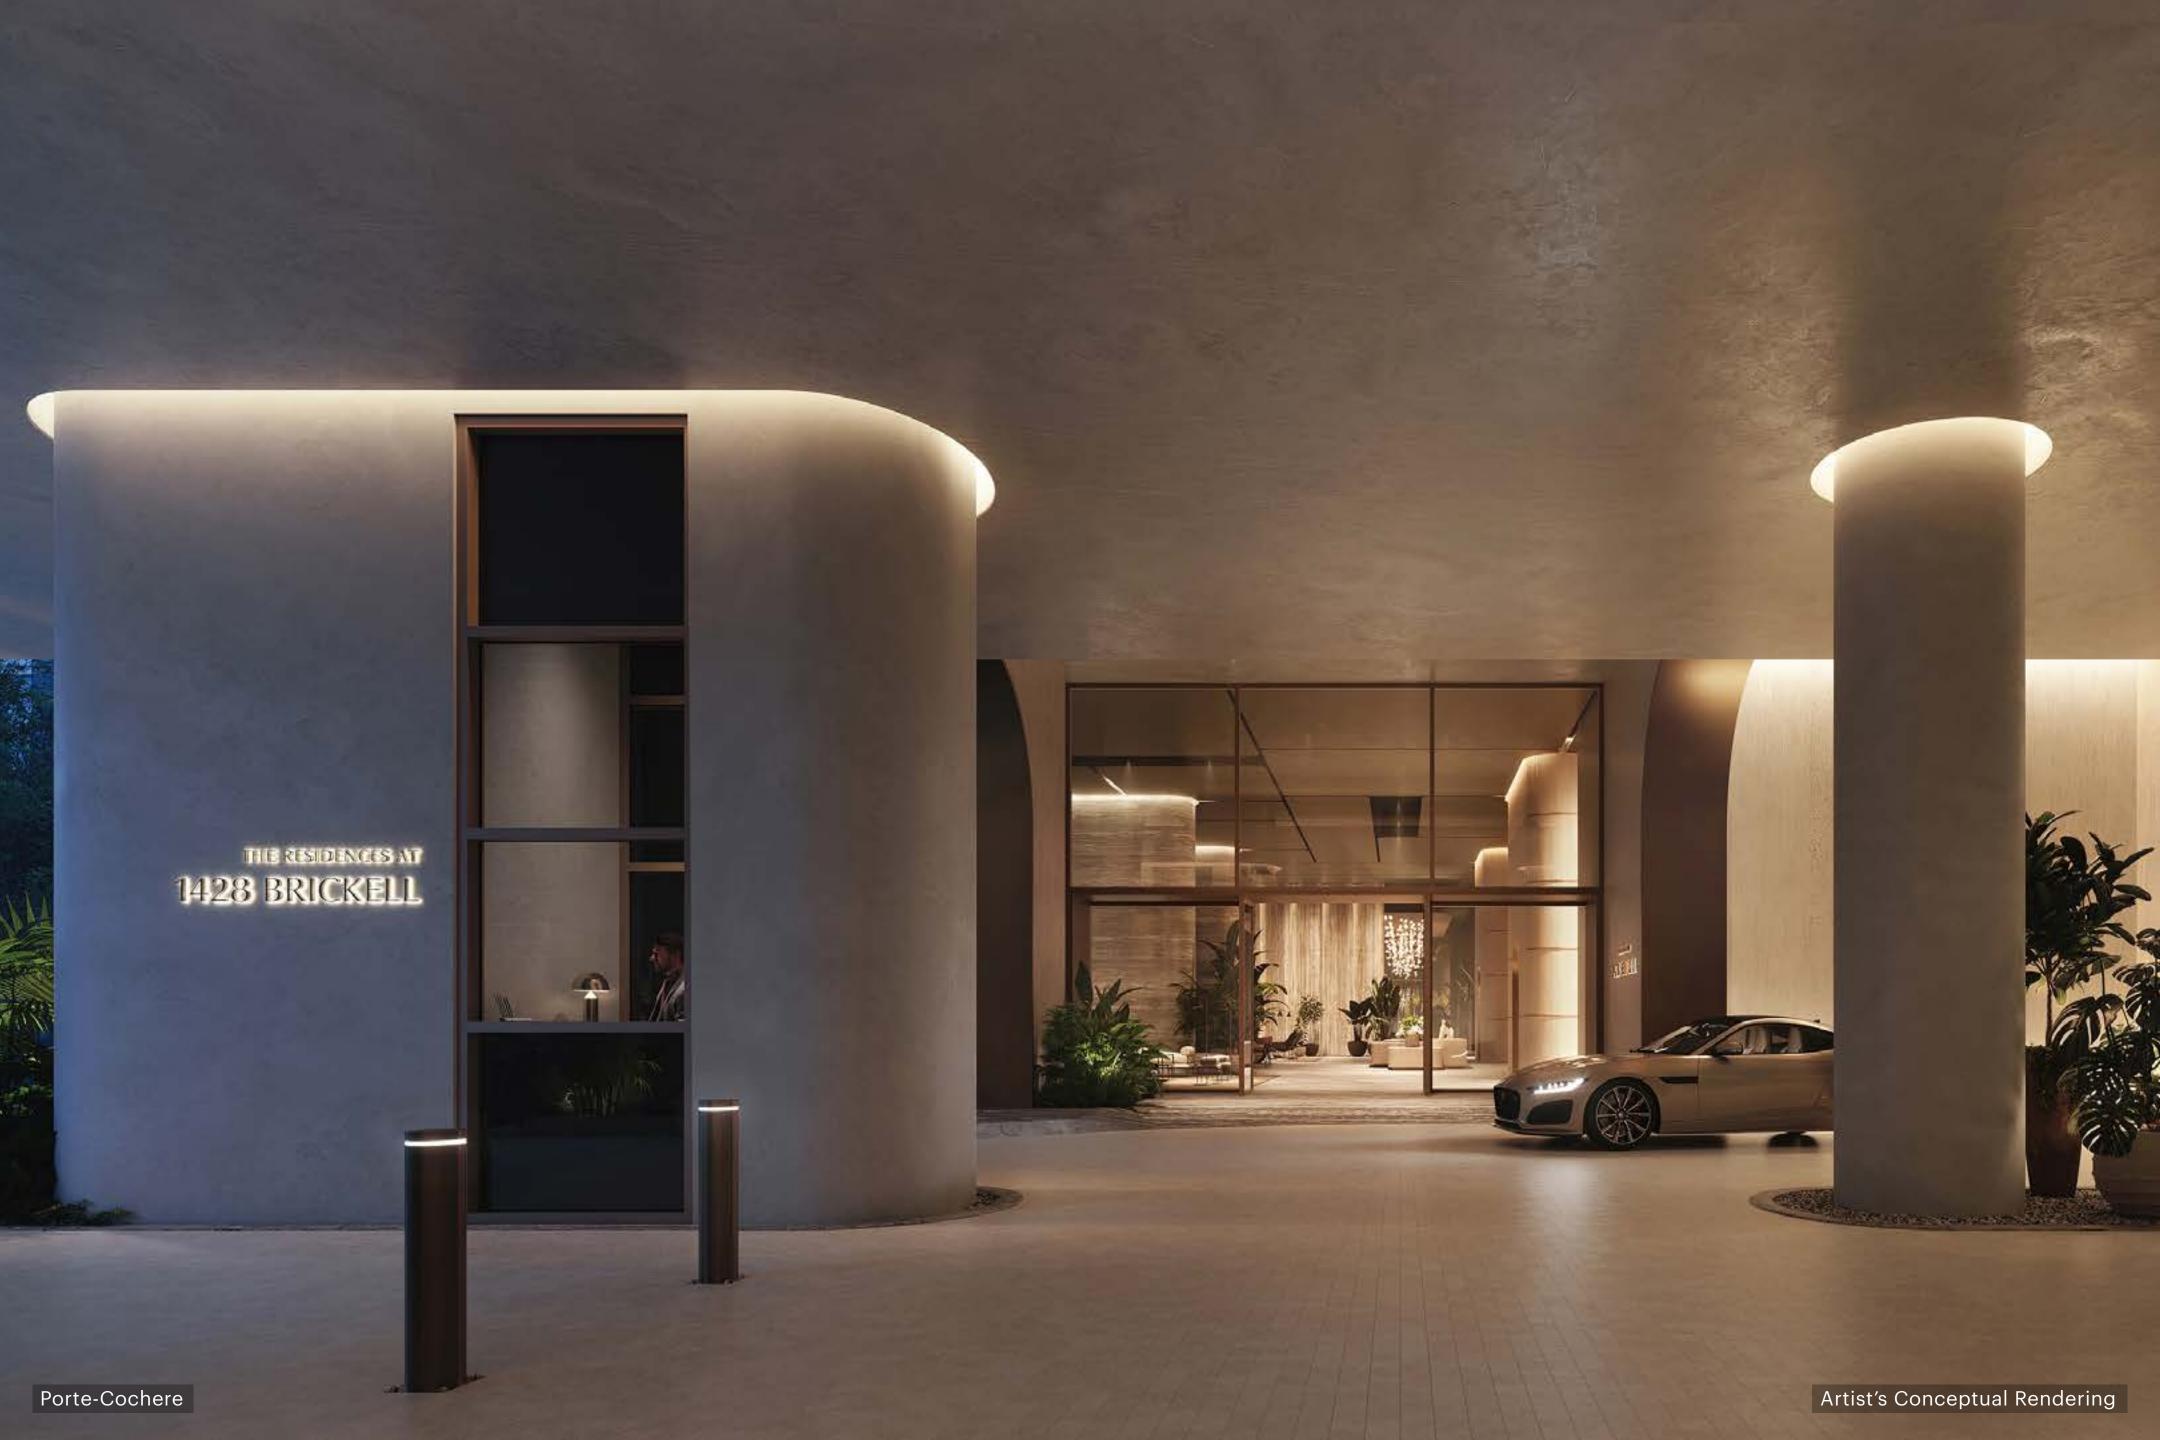

#### BUILDING FEATURES

- Every home faces east
- Expansive terraces with summer kitchens to maximize indoor-to-outdoor lifestyles
- LEED certification
- First ever high-rise residential tower in the world partially powered by the sun with a solar backbone on the west façade
- Completely private property for residents only
- 24/7 guardhouse and gated entrance
- Private valet drop-off bays to provide more time to disembark
- State-of-the-art, high-speed private elevators
- 80,000 square feet of amenities dedicated exclusively to the 189 residences