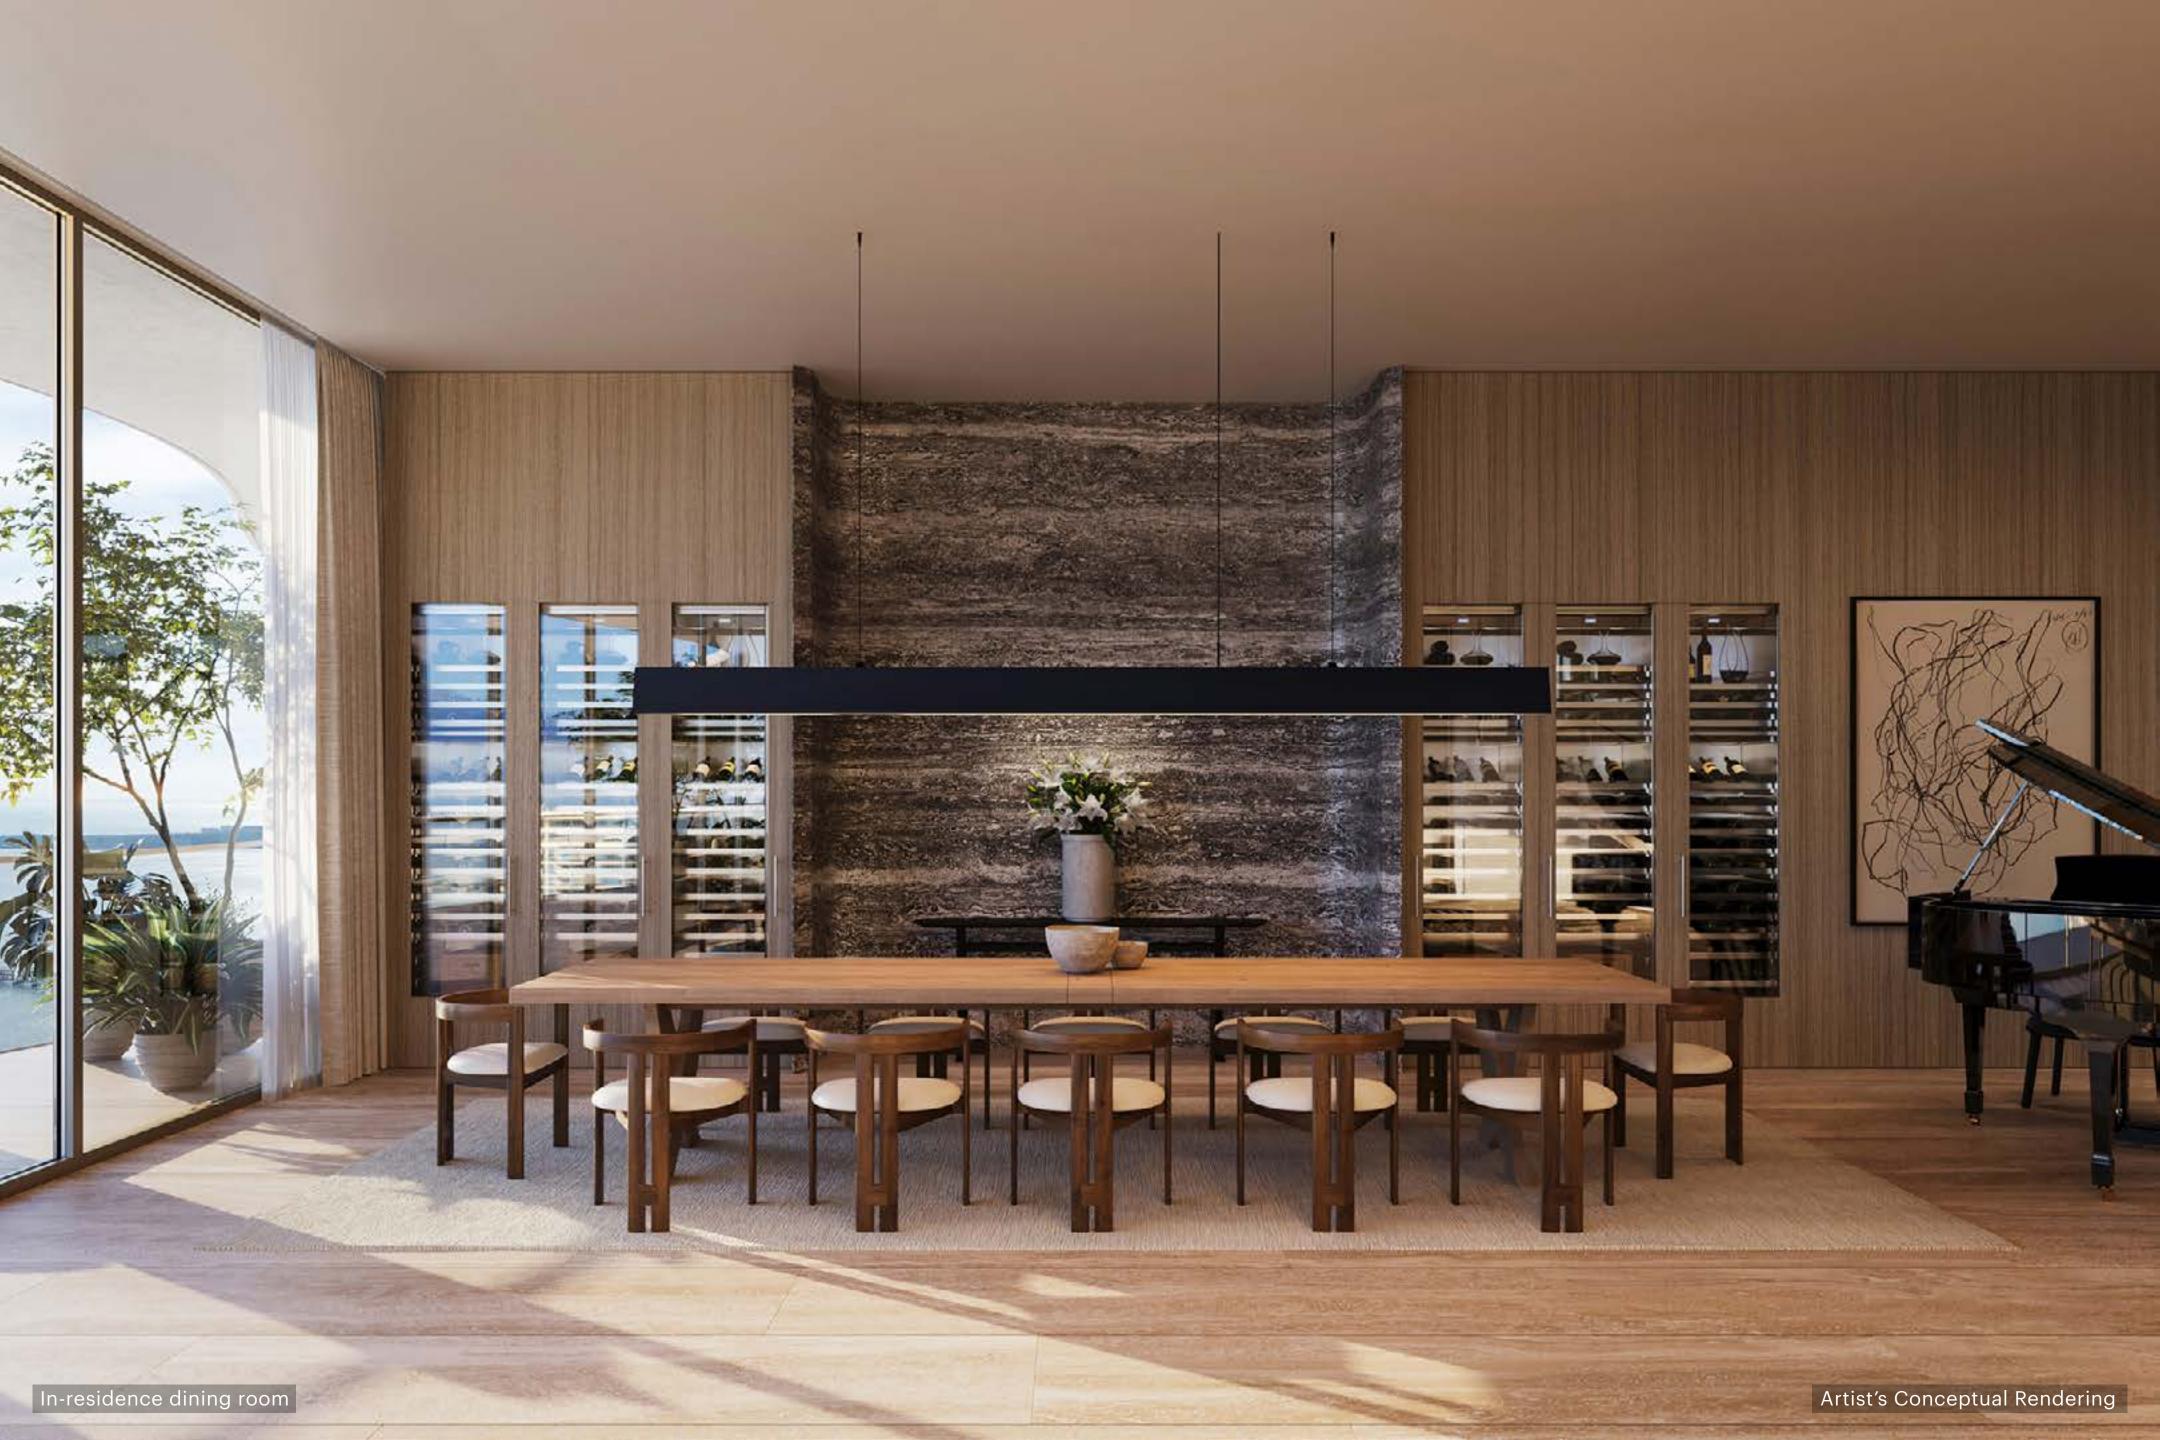

#### BUILDING FEATURES

- Every home faces east
- Expansive terraces with summer kitchens to maximize indoor-to-outdoor lifestyles
- LEED certification
- First ever high-rise residential tower in the world partially powered by the sun with a solar backbone on the west façade
- Completely private property for residents only
- 24/7 guardhouse and gated entrance
- Private valet drop-off bays to provide more time to disembark
- State-of-the-art, high-speed private elevators
- 80,000 square feet of amenities dedicated exclusively to the 189 residences

### Residences

THE RESIDENCES AT

The Team

THE RESIDENCES AT

1428 BRICKELL