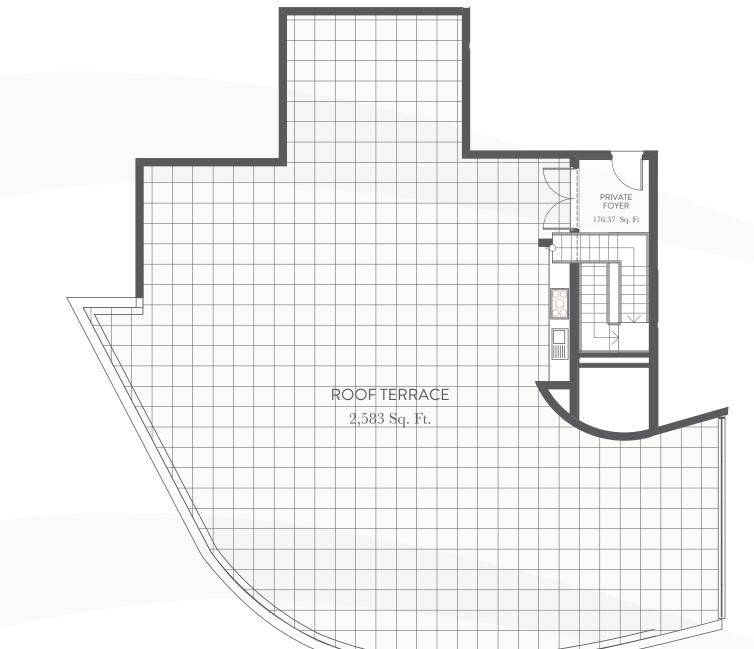

PENTHOUSE 1 ROOF TERRACE FLOOR 18

ROOF TERRACE 2,759 SQ. FT. 256 SQ. M.

THESE DRAWINGS ARE CONCEPTUAL ONLY AND ARE FOR THE CONVENIENCE OF REFERENCE. THEY SHOULD NOT BE RELIED UPON AS REPRESENTATIONS, EXPRESS OR IMPLIED, OF THE FINAL DETAIL OF THE RESIDENCES. UNITS SHOWN ARE EXAMPLES OF UNIT TYPES AND MAY NOT DEPICT ACTUAL UNITS. STATED SQUARE FOOTAGES ARE RANGES FOR A PARTICULAR UNIT TYPE ANDARE MEASURED TO THE EXTERIOR BOUNDARIES OF THE EXTERIOR BOUNDARIES OF THE EXTERIOR BOUNDARIES OF THE EXTERIOR BOUNDARIES OF THE EXTERIOR WILLS AND THE CONTRIBUNE OF INTERIOR OF INTERION OF INTO INTO INTO INTO INTO INTO INT